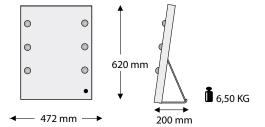

## Mde-table foldable lighting mirror

Technical Details

## Mde-table foldable lighting mirror

Technical Details

All products by Cantoni are made in Italy with carefully selected materials.

Each product is the result of a careful study to ensure the best balance between aesthetics and technology.