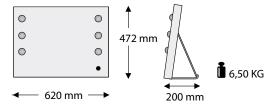

## Mde-table foldable lighting mirror

Technical Details

## Mde-table foldable lighting mirror

Technical Details

All products by Cantoni are made in Italy with carefully selected materials.

Each product is the result of a careful study to ensure the best balance between aesthetics and technology.