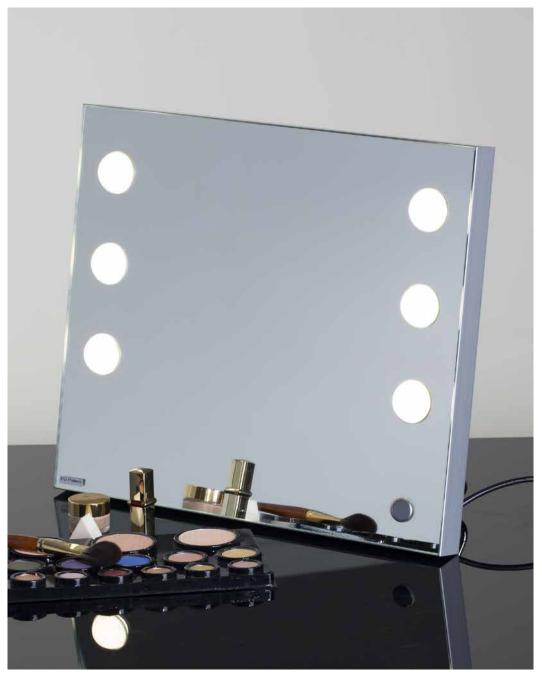

## MDE504.TABLE

MDE-TABLE is the new lighted tabletop vanity mirror of the Cantoni range. This mirror is a little masterpiece, with all the features that professional makeup artists, hairstylists and makeup lovers could ask for.

Clean design, wide mirror, low electrical consumption. The light Opal-tech lenses are set within the glass surface; the dimmable lights don't emit any heat and they have a natural shade.

The MDE504-TABLE tabletop mirror is foldable and transportable.

As all the products of the Cantoni range, this portable vanity mirror is handcrafted in Italy.

**I-light** lighting professional system with 6 light spots adjustable in brightness

Satin aluminium profile, lighted lenses and actuator placed in the mirror

The MDE504-Table is the ideal solution for setting up makeup schools and makeup stations where it is a priority managing multi-purpose spaces. The MDE-Table 504 has both the correct size and the ideal light to be used during professional makeup sessions and the light weight and the ease of use of a movable piece of furnishing.

Thanks to these unique characteristics, MDE504-TABLE is the perfect lighted tabletop mirror for who wants to set up a makeup station with a really efficient light in its own house too.

- ◆ Frame and back in satin finished aluminium
- ◆ Chrome-plated foldable back support
- ◆ *I-light* lighting system, dimmable intensity
- ◆ 16 Opaltech lenses
- ◆ Customizable surface with company logo or name
- ◆ Handcrafted in Italy
- ◆ 110V-240V compatible