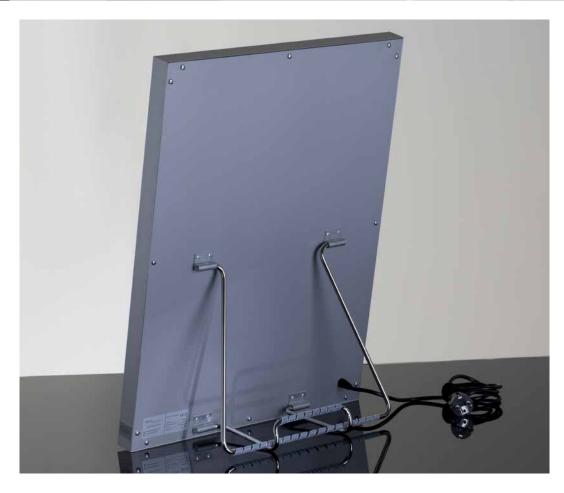

Clean design, wide mirror, low electrical consumption. The light Opal-tech lenses are set within the glass surface; the dimmable lights don't emit any heat and they have a natural shade.

The MDE504-TABLE tabletop mirror is foldable and transportable.