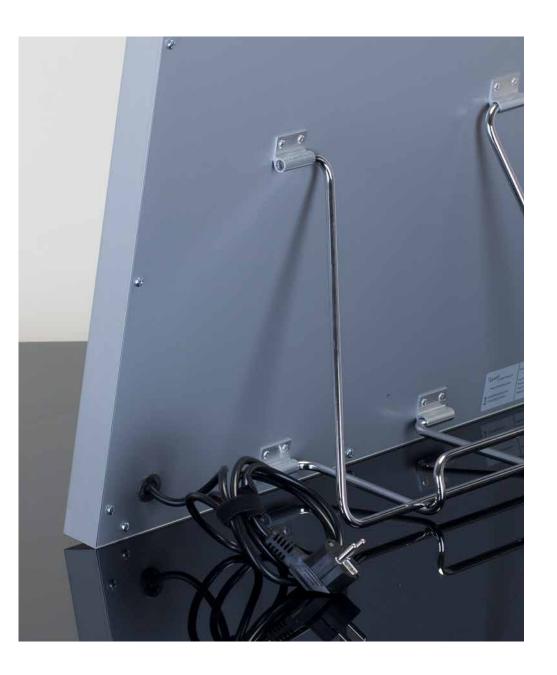

As all the products of the Cantoni range, this portable vanity mirror is handcrafted in Italy.

**I-light** lighting professional system with 6 light spots adjustable in brightness

Satin aluminium profile, lighted lenses and actuator placed in the mirror

Thanks to these unique characteristics, MDE504-TABLE is the perfect lighted tabletop mirror for who wants to set up a makeup station with a really efficient light in its own house too.

- ◆ Frame and back in satin finished aluminium
- ◆ Chrome-plated foldable back support
- ◆ *I-light* lighting system, dimmable intensity
- ◆ 16 Opaltech lenses
- ◆ Customizable surface with company logo or name
- ◆ Handcrafted in Italy
- ◆ 110V-240V compatible