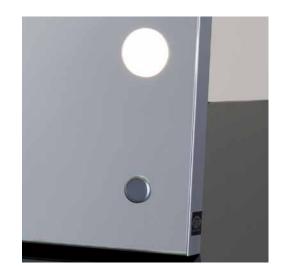

As all the products of the Cantoni range, this portable vanity mirror is handcrafted in Italy.

**I-light** lighting professional system with 6 light spots adjustable in brightness

Satin aluminium profile, lighted lenses and actuator placed in the mirror

Thanks to these unique characteristics, MDE504-TABLE is the perfect lighted tabletop mirror for who wants to set up a makeup station with a really efficient light in its own house too.

- ◆ Frame and back in satin finished aluminium
- ◆ Chrome-plated foldable back support
- ◆ *I-light* lighting system, dimmable intensity
- ◆ 16 Opaltech lenses
- ◆ Customizable surface with company logo or name
- ◆ Handcrafted in Italy
- ◆ 110V-240V compatible