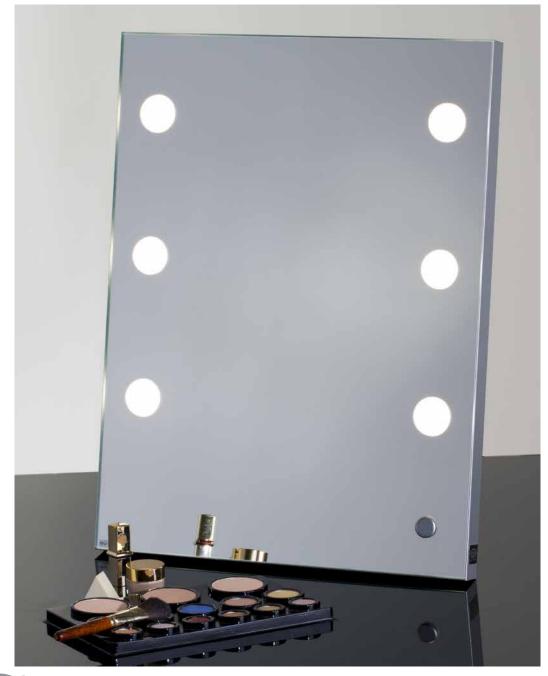

## MDE504.TABLE

MDE-TABLE is the new lighted tabletop vanity mirror of the Cantoni range. This mirror is a little masterpiece, with all the features that professional makeup artists, hairstylists and makeup lovers could ask for.

Clean design, wide mirror, low electrical consumption. The light Opal-tech lenses are set within the glass surface; the dimmable lights don't emit any heat and they have a natural shade.

The MDE504-TABLE tabletop mirror is foldable and transportable.

As all the products of the Cantoni range, this portable vanity mirror is handcrafted in Italy.

**I-light** lighting professional system with 6 light spots adjustable in brightness

Satin aluminium profile, lighted lenses and actuator placed in the mirror

Thanks to these unique characteristics, MDE504-TABLE is the perfect lighted tabletop mirror for who wants to set up a makeup station with a really efficient light in its own house too.

- ◆ Frame and back in satin finished aluminium
- ◆ Chrome-plated foldable back support
- ◆ *I-light* lighting system, dimmable intensity
- ◆ 16 Opaltech lenses
- ◆ Customizable surface with company logo or name
- ◆ Handcrafted in Italy
- ◆ 110V-240V compatible