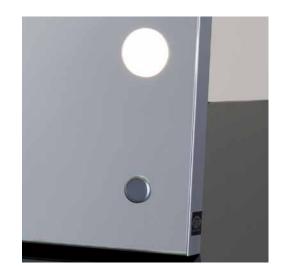

Clean design, wide mirror, low electrical consumption. The light Opal-tech lenses are set within the glass surface; the dimmable lights don't emit any heat and they have a natural shade.

The MDE504-TABLE tabletop mirror is foldable and transportable.

As all the products of the Cantoni range, this portable vanity mirror is handcrafted in Italy.

**I-light** lighting professional system with 6 light spots adjustable in brightness

Satin aluminium profile, lighted lenses and actuator placed in the mirror

Thanks to these unique characteristics, MDE504-TABLE is the perfect lighted tabletop mirror for who wants to set up a makeup station with a really efficient light in its own house too.

- ◆ Frame and back in satin finished aluminium
- ◆ Chrome-plated foldable back support
- ◆ *I-light* lighting system, dimmable intensity
- ◆ 16 Opaltech lenses
- ◆ Customizable surface with company logo or name
- ◆ Handcrafted in Italy
- ◆ 110V-240V compatible