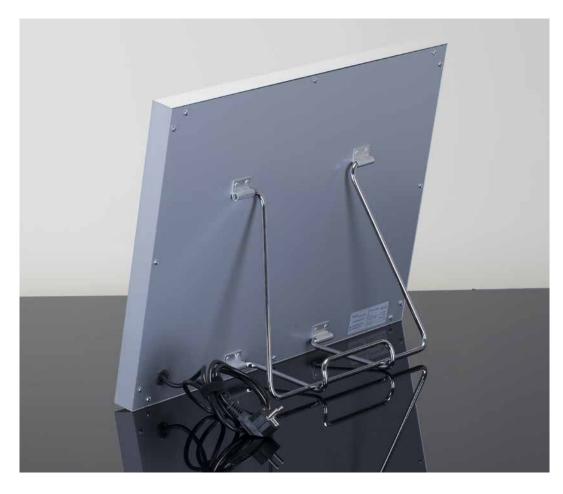

Clean design, wide mirror, low electrical consumption. The light Opal-tech lenses are set within the glass surface; the dimmable lights don't emit any heat and they have a natural shade.

The MDE504-TABLE tabletop mirror is foldable and transportable.

Thanks to these unique characteristics, MDE504-TABLE is the perfect lighted tabletop mirror for who wants to set up a makeup station with a really efficient light in its own house too.

- ◆ Frame and back in satin finished aluminium
- ◆ Chrome-plated foldable back support
- ◆ *I-light* lighting system, dimmable intensity
- ◆ 16 Opaltech lenses
- ◆ Customizable surface with company logo or name
- ◆ Handcrafted in Italy
- ◆ 110V-240V compatible