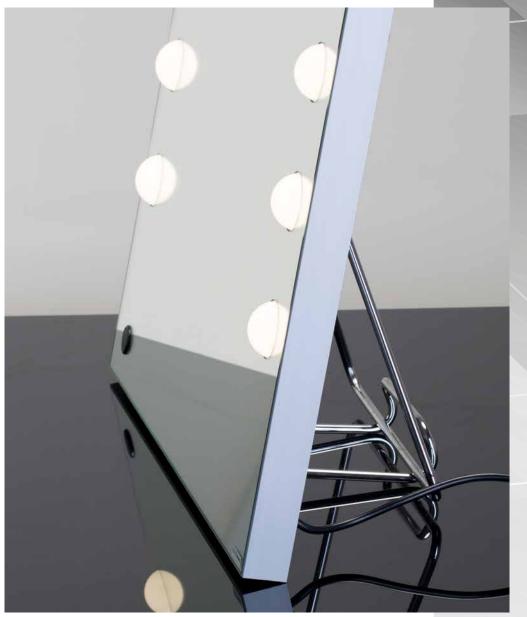

Clean design, wide mirror, low electrical consumption. The light Opal-tech lenses are set within the glass surface; the dimmable lights don't emit any heat and they have a natural shade.

The MDE504-TABLE tabletop mirror is foldable and transportable.

Thanks to these unique characteristics, MDE504-TABLE is the perfect lighted tabletop mirror for who wants to set up a makeup station with a really efficient light in its own house too.

- ◆ Frame and back in satin finished aluminium
- ◆ Chrome-plated foldable back support
- ◆ *I-light* lighting system, dimmable intensity
- ◆ 16 Opaltech lenses
- ◆ Customizable surface with company logo or name
- ◆ Handcrafted in Italy
- ◆ 110V-240V compatible