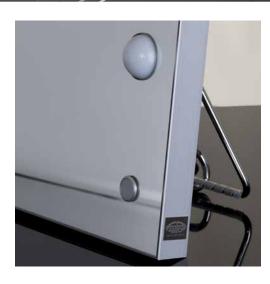

Thanks to these unique characteristics, MDE504-TABLE is the perfect lighted tabletop mirror for who wants to set up a makeup station with a really efficient light in its own house too.

- ◆ Frame and back in satin finished aluminium
- ◆ Chrome-plated foldable back support
- ◆ *I-light* lighting system, dimmable intensity
- ◆ 16 Opaltech lenses
- ◆ Customizable surface with company logo or name
- ◆ Handcrafted in Italy
- ◆ 110V-240V compatible