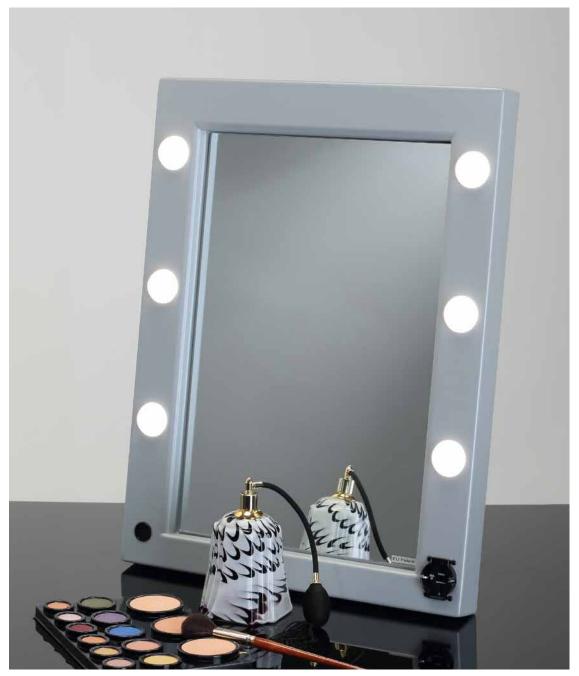

### MW01.TSK

"TOP and DROP" system

MW01.TSK is the new 6 light transportable multi-purpose mirror by Cantoni collection, designed for mobile use and to be set up in minute in both classrooms and seminar rooms, courses and backstage.

The embossed ABS structure makes it durable and easy to handle.

- ◆ Frame in embossed ABS
- ◆ Universal front power outlet
- ◆ Aluminium back for back-to-wall support
- ◆ I-light 6 adjustable lights adjustable in brightness
- ◆ 110V-240V compatible
- ◆ Transportation and protection bag