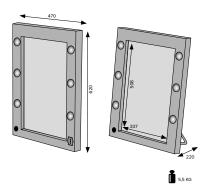

urpose mirror by Cantoni collection, designed for mobile use and to be set up in minute in both classrooms and seminar rooms, courses and backstage.

Thanks to the special support and "TOP & DROP" system, it can be used either resting on a table top and wall-mounted. Light, it is transported with the padded suitable carrying bag equipped with handles and adjustable shoulder strap.

The embossed ABS structure makes it durable and easy to handle.

- ◆ Frame in embossed ABS
- ◆ Universal front power outlet
- ◆ Aluminium back for back-to-wall support
- ◆ I-light 6 adjustable lights adjustable in brightness
- ◆ 110V-240V compatible
- ◆ Transportation and protection bag





## The 6 light transportable multi-purpose mirror



Padded protection cover in technical fabric

#### Technical Details







#### HOW DOES THE 'TOP & DROP' WORKS?





1. SUPPORT MODE
When the rear support is open the mirror can be used on a table top.





2. WALL-MOUNTED MODE
When the rear support is closed and locked
the mirror must be wall mounted.





All products by Cantoni are made in Italy with carefully selected materials.

Each product is the result of a careful study to ensure the best balance between aesthetics and technology.

The authenticity of each piece by Cantoni is ensured by our trademark.

We are always available to respond to every request and question about products. Our technical department is then available for custom projects

#### PLEASE NOTE:

Cantoni reserves the right to modify at any time the items in the catalogue for technical or commercial purposes. Shipments are made fro