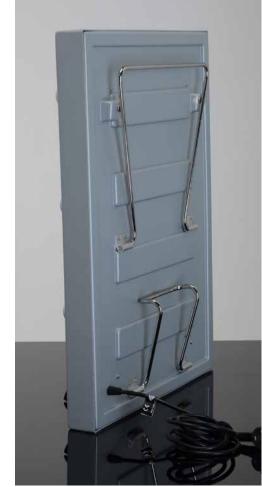

#### HOW DOES THE 'TOP & DROP' WORKS?

1. SUPPORT MODE
When the rear support is open the mirror can be used on a table top.

2. WALL-MOUNTED MODE
When the rear support is closed and locked
the mirror must be wall mounted.