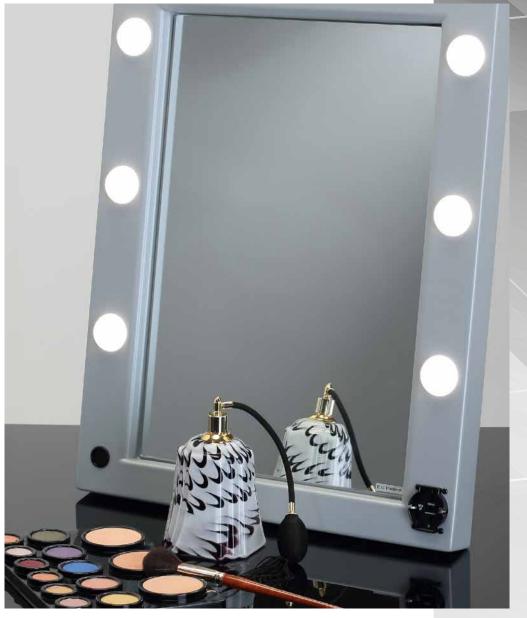

### MW01.TSK

"TOP and DROP" system

MW01.TSK is the new 6 light transportable multi-purpose mirror by Cantoni collection, designed for mobile use and to be set up in minute in both classrooms and seminar rooms, courses and backstage.

The embossed ABS structure makes it durable and easy to handle.

- ◆ Frame in embossed ABS
- ◆ Universal front power outlet
- ◆ Aluminium back for back-to-wall support
- ◆ I-light 6 adjustable lights adjustable in brightness
- ◆ 110V-240V compatible
- ◆ Transportation and protection bag

## The 6 light transportable multi-purpose mirror

Padded protection cover in technical fabric