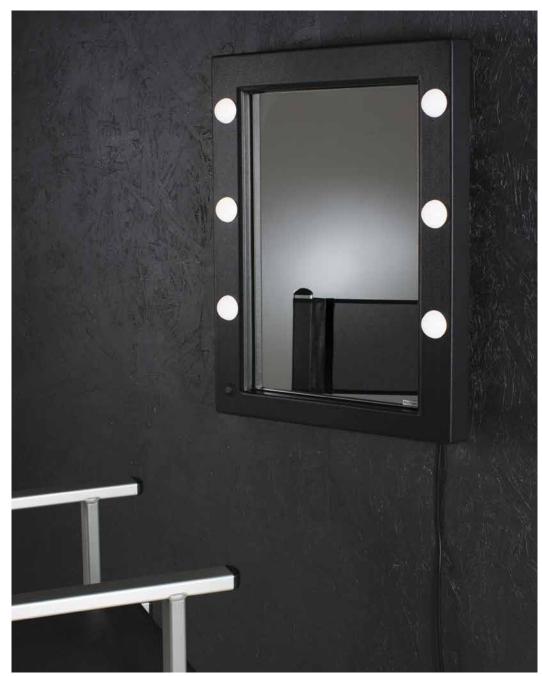

### MW01.TSK

"TOP and DROP" system

MW01.TSK is the new 6 light transportable multi-purpose mirror by Cantoni collection, designed for mobile use and to be set up in minute in both classrooms and seminar rooms, courses and backstage.

## The 6 light transportable multi-purpose mirror

Padded protection cover in technical fabric