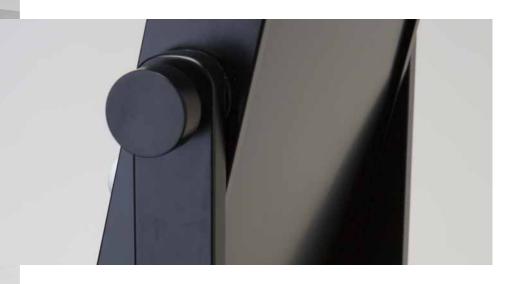

Thanks to the special support and "TOP & DROP" system, it can be used either resting on a table top and wall-mounted. Light, it is transported with the padded suitable carrying bag equipped with handles and adjustable shoulder strap.

#### HOW DOES THE 'TOP & DROP' WORKS?

1. SUPPORT MODE
When the rear support is open the mirror can be used on a table top.

2. WALL-MOUNTED MODE
When the rear support is closed and locked
the mirror must be wall mounted.