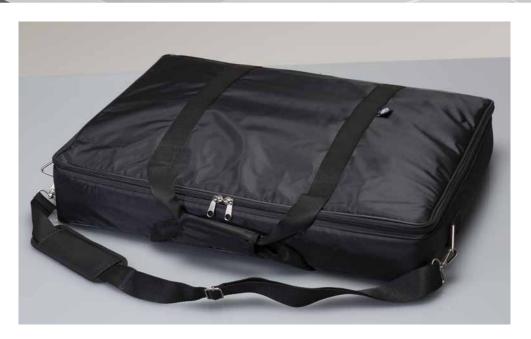

Thanks to the special support and "TOP & DROP" system, it can be used either resting on a table top and wall-mounted. Light, it is transported with the padded suitable carrying bag equipped with handles and adjustable shoulder strap.

## The 6 light transportable multi-purpose mirror

Padded protection cover in technical fabric