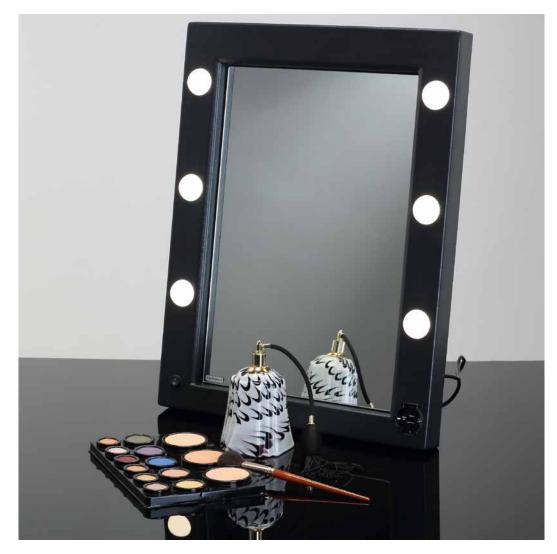

### MW01.TSK

"TOP and DROP" system

MW01.TSK is the new 6 light transportable multi-purpose mirror by Cantoni collection, designed for mobile use and to be set up in minute in both classrooms and seminar rooms, courses and backstage.

The embossed ABS structure makes it durable and easy to handle.

- ◆ Frame in embossed ABS
- ◆ Universal front power outlet
- ◆ Aluminium back for back-to-wall support
- ◆ I-light 6 adjustable lights adjustable in brightness
- ◆ 110V-240V compatible
- ◆ Transportation and protection bag