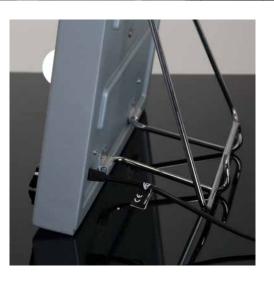

#### HOW DOES THE 'TOP & DROP' WORKS?

1. SUPPORT MODE
When the rear support is open the mirror can be used on a table top.

2. WALL-MOUNTED MODE
When the rear support is closed and locked
the mirror must be wall mounted.