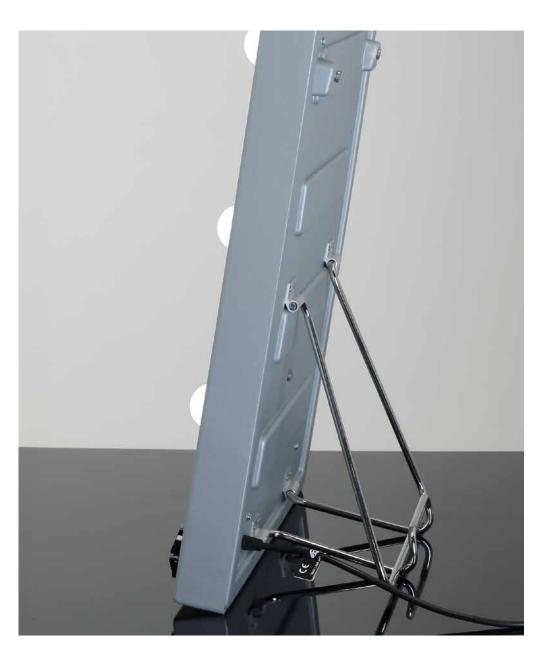

### MW01.TSK

"TOP and DROP" system

MW01.TSK is the new 6 light transportable multi-purpose mirror by Cantoni collection, designed for mobile use and to be set up in minute in both classrooms and seminar rooms, courses and backstage.

Thanks to the special support and "TOP & DROP" system, it can be used either resting on a table top and wall-mounted. Light, it is transported with the padded suitable carrying bag equipped with handles and adjustable shoulder strap.

#### HOW DOES THE 'TOP & DROP' WORKS?

1. SUPPORT MODE
When the rear support is open the mirror can be used on a table top.

2. WALL-MOUNTED MODE
When the rear support is closed and locked
the mirror must be wall mounted.