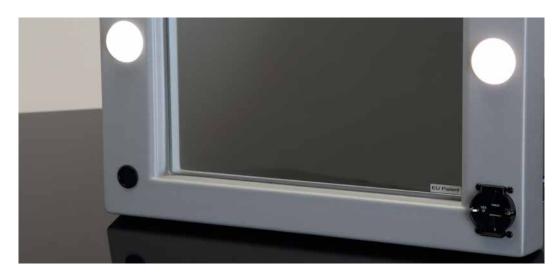

### MW01.TSK

"TOP and DROP" system

MW01.TSK is the new 6 light transportable multi-purpose mirror by Cantoni collection, designed for mobile use and to be set up in minute in both classrooms and seminar rooms, courses and backstage.

Thanks to the special support and "TOP & DROP" system, it can be used either resting on a table top and wall-mounted. Light, it is transported with the padded suitable carrying bag equipped with handles and adjustable shoulder strap.

The embossed ABS structure makes it durable and easy to handle.

- ◆ Frame in embossed ABS
- ◆ Universal front power outlet
- ◆ Aluminium back for back-to-wall support
- ◆ I-light 6 adjustable lights adjustable in brightness
- ◆ 110V-240V compatible
- ◆ Transportation and protection bag