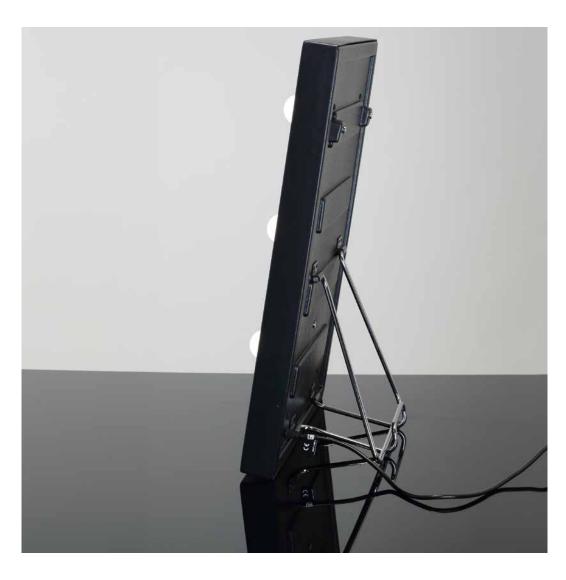

Thanks to the special support and "TOP & DROP" system, it can be used either resting on a table top and wall-mounted. Light, it is transported with the padded suitable carrying bag equipped with handles and adjustable shoulder strap.

#### HOW DOES THE 'TOP & DROP' WORKS?

1. SUPPORT MODE
When the rear support is open the mirror can be used on a table top.

2. WALL-MOUNTED MODE
When the rear support is closed and locked
the mirror must be wall mounted.