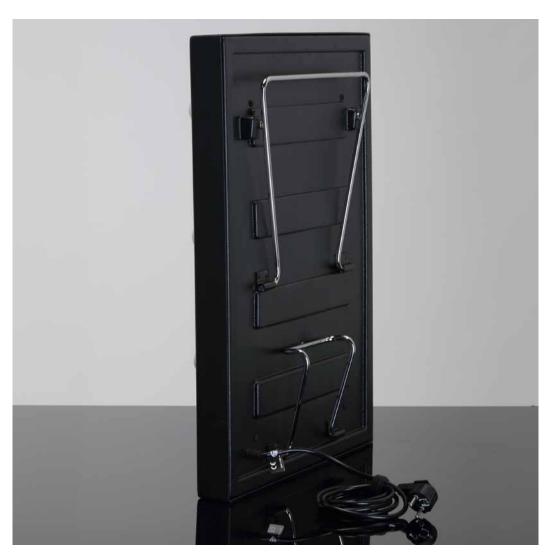

Thanks to the special support and "TOP & DROP" system, it can be used either resting on a table top and wall-mounted. Light, it is transported with the padded suitable carrying bag equipped with handles and adjustable shoulder strap.

The embossed ABS structure makes it durable and easy to handle.

- ◆ Frame in embossed ABS
- ◆ Universal front power outlet
- ◆ Aluminium back for back-to-wall support
- ◆ I-light 6 adjustable lights adjustable in brightness
- ◆ 110V-240V compatible
- ◆ Transportation and protection bag

#### HOW DOES THE 'TOP & DROP' WORKS?

1. SUPPORT MODE
When the rear support is open the mirror can be used on a table top.

2. WALL-MOUNTED MODE
When the rear support is closed and locked
the mirror must be wall mounted.