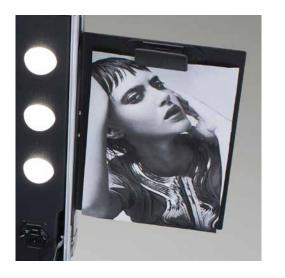

#### **Technical Details**

Working table 860mm high with maximum extension of the telescopic legs Working table 920mm high with Rolling System

DIGITAL SUPPORT FOR STAND
This locking system allows to
securely fit on the projects stand
both digital frames and tablets

HOLDING PROJECTS STAND

Comfortable and stable support for make-up projects, it fits into the hooks on the side of the case.

Made of lightweight and durable aluminium.

HOOKING HAIRDRYER/BRUSHES HOLDER
It can be hooked to any side of the case. In ABS, it does not deform with the heat of the hair-dryer.