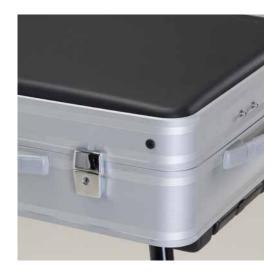

TELESCOPIC TROLLEY
with spring lock button
REINFORCED STRAP HANDLES

REINFORCED CHROME HINGES

SLIDING TRAYS KEY LOCKS