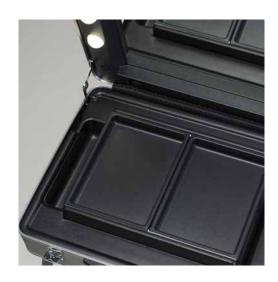

### **NEW EVO**

ANODIZED ALUMINIUM PROFILE ABS STRUCTURE Convex design Cover

THERMOFORMED INTERIOR
Magnetic lock sliding trays with
aluminium guides. Large interior

HOLDING F ACE-CHART STAND Universal power socket 110-240V

CANTONI **I-LIGHT** LIGHTING SYSTEM with dimmer button to adjust the brightness

- ◆ Compact to carry
- ◆ Resistant: thanks to the aluminium band and to rounded corners
- ◆ Unmistakable: an original and innovative design, indisputably by Cantoni
- ◆ Fast: 30'opening system for a fast set up without assembling
- ◆ Large: many internal compartments of various sizes.
- ◆ Customized with logo or picture