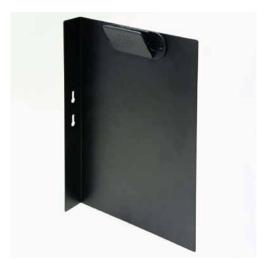

HOLDING PROJECTS STAND

Comfortable and stable support for make-up projects, it fits into the hooks on the side of the case.

Made of lightweight and durable aluminium.

HOOKING HAIRDRYER/BRUSHES HOLDER
It can be hooked to any side of the case. In ABS, it does not deform with the heat of the hair-dryer.