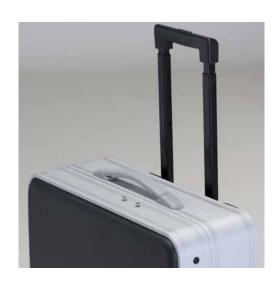

TELESCOPIC TROLLEY
with spring lock button
REINFORCED STRAP HANDLES

REINFORCED CHROME HINGES

SLIDING TRAYS KEY LOCKS