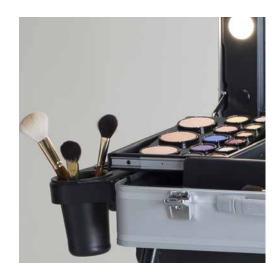

2 brushes holding glasses included

X4 +SX4
WHEEL SYSTEM FOR
MAKE-UP CASE
Strong wheels with lock to apply to
the legs of the make-up case.
Folding, it can be stored in the
suitable carrying bag.