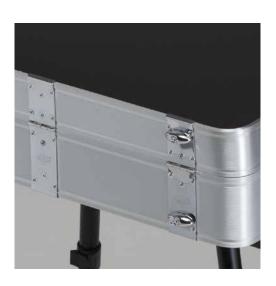

TELESCOPIC TROLLEY
with spring lock button
REINFORCED STRAP HANDLES

REINFORCED CHROME HINGES

SLIDING TRAYS KEY LOCKS