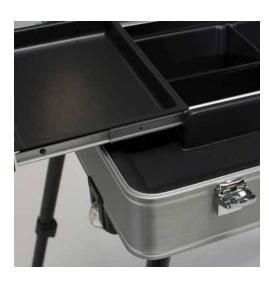

### **NEW EVO**

ANODIZED ALUMINIUM PROFILE ABS STRUCTURE Convex design Cover

THERMOFORMED INTERIOR
Magnetic lock sliding trays with
aluminium guides. Large interior

HOLDING F ACE-CHART STAND Universal power socket 110-240V

CANTONI **I-LIGHT** LIGHTING SYSTEM with dimmer button to adjust the brightness

- ◆ Compact to carry
- ◆ Resistant: thanks to the aluminium band and to rounded corners
- ◆ Unmistakable: an original and innovative design, indisputably by Cantoni
- ◆ Fast: 30'opening system for a fast set up without assembling
- ◆ Large: many internal compartments of various sizes.
- ◆ Customized with logo or picture