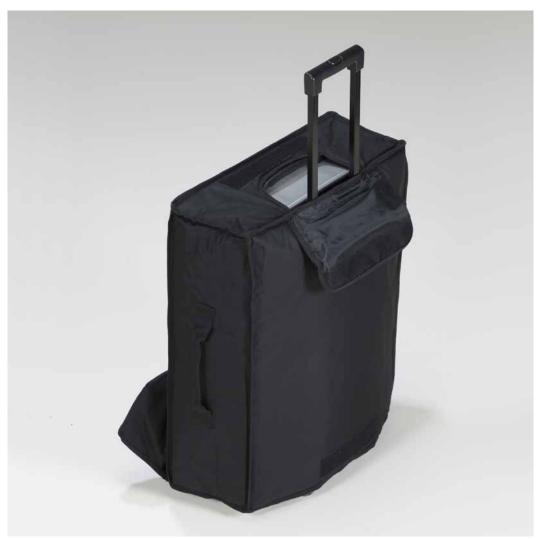

#### COVER: TO PROTECT THE CASE

The protective cover for the New-Evo make-up case is made of padded and waterproof fabric.

The handles and wheels are not covered and the surface is protected against scratches and bumps.