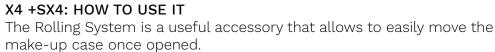

2 brushes holding glasses included

X4 +SX4
WHEEL SYSTEM FOR
MAKE-UP CASE
Strong wheels with lock to apply to
the legs of the make-up case.
Folding, it can be stored in the
suitable carrying bag.