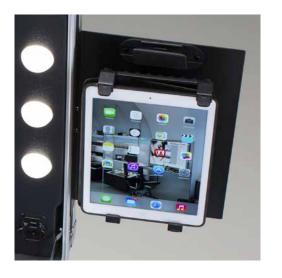

#### **Technical Details**

Working table 860mm high with maximum extension of the telescopic legs Working table 920mm high with Rolling System

DIGITAL SUPPORT FOR STAND
This locking system allows to
securely fit on the projects stand
both digital frames and tablets