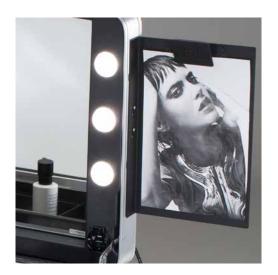

#### **Technical Details**

Working table 860mm high with maximum extension of the telescopic legs Working table 920mm high with Rolling System

DIGITAL SUPPORT FOR STAND
This locking system allows to
securely fit on the projects stand
both digital frames and tablets

HOLDING PROJECTS STAND

Comfortable and stable support for make-up projects, it fits into the hooks on the side of the case.

Made of lightweight and durable aluminium.

HOOKING HAIRDRYER/BRUSHES HOLDER
It can be hooked to any side of the case. In ABS, it does not deform with the heat of the hair-dryer.