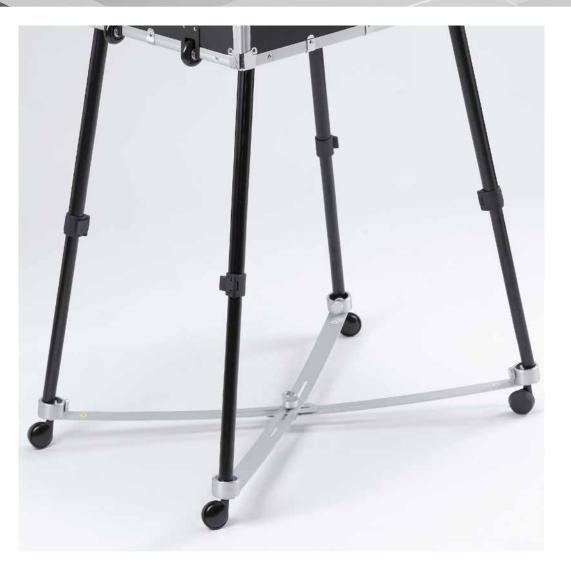

2 brushes holding glasses included

X4 +SX4
WHEEL SYSTEM FOR
MAKE-UP CASE
Strong wheels with lock to apply to
the legs of the make-up case.
Folding, it can be stored in the
suitable carrying bag.