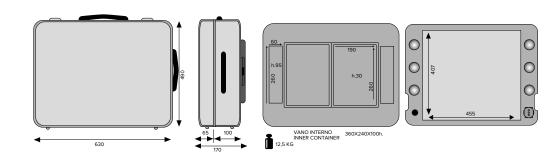

#### **Technical Details**

Working table 860mm high with maximum extension of the telescopic legs Working table 920mm high with Rolling System

DIGITAL SUPPORT FOR STAND
This locking system allows to
securely fit on the projects stand
both digital frames and tablets