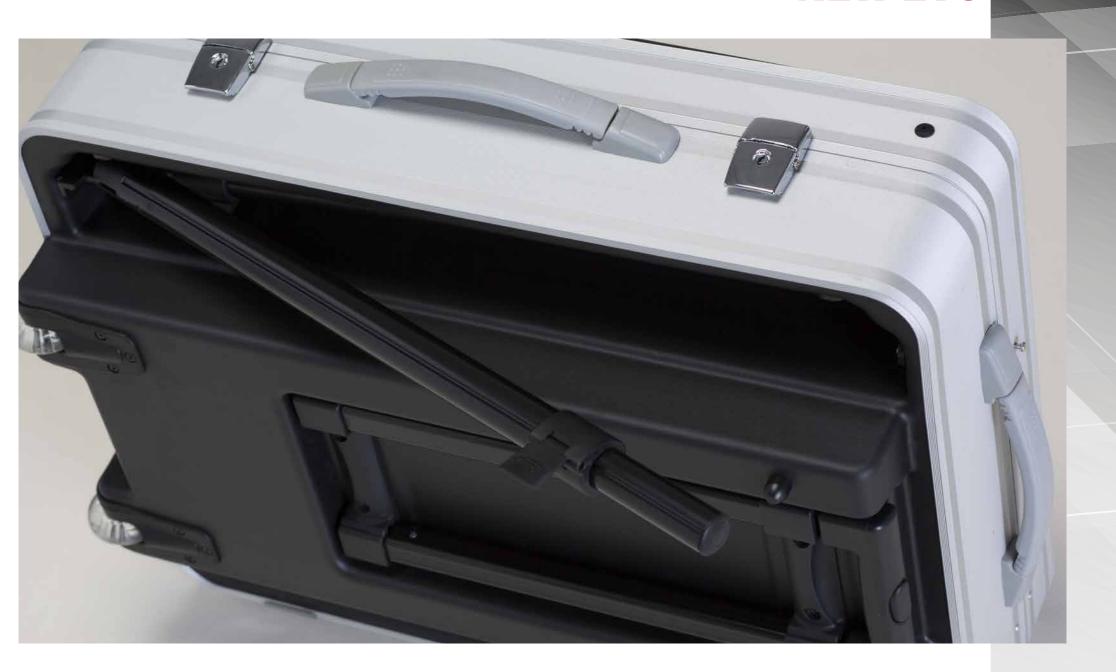

TELESCOPIC TROLLEY
with spring lock button
REINFORCED STRAP HANDLES

REINFORCED CHROME HINGES

SLIDING TRAYS KEY LOCKS

### **NEW EVO**

ANODIZED ALUMINIUM PROFILE ABS STRUCTURE Convex design Cover

THERMOFORMED INTERIOR
Magnetic lock sliding trays with
aluminium guides. Large interior

HOLDING F ACE-CHART STAND Universal power socket 110-240V

#### **Technical Details**

Working table 860mm high with maximum extension of the telescopic legs Working table 920mm high with Rolling System

DIGITAL SUPPORT FOR STAND
This locking system allows to
securely fit on the projects stand
both digital frames and tablets