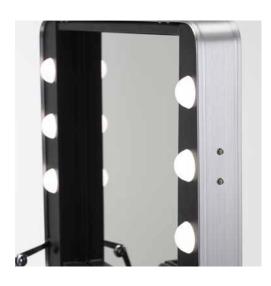

CANTONI **I-LIGHT** LIGHTING SYSTEM with dimmer button to adjust the brightness

- ◆ Compact to carry
- ◆ Resistant: thanks to the aluminium band and to rounded corners
- ◆ Unmistakable: an original and innovative design, indisputably by Cantoni
- ◆ Fast: 30'opening system for a fast set up without assembling
- ◆ Large: many internal compartments of various sizes.
- ◆ Customized with logo or picture

### **NEW EVO**

ANODIZED ALUMINIUM PROFILE ABS STRUCTURE Convex design Cover

THERMOFORMED INTERIOR
Magnetic lock sliding trays with
aluminium guides. Large interior

HOLDING F ACE-CHART STAND Universal power socket 110-240V