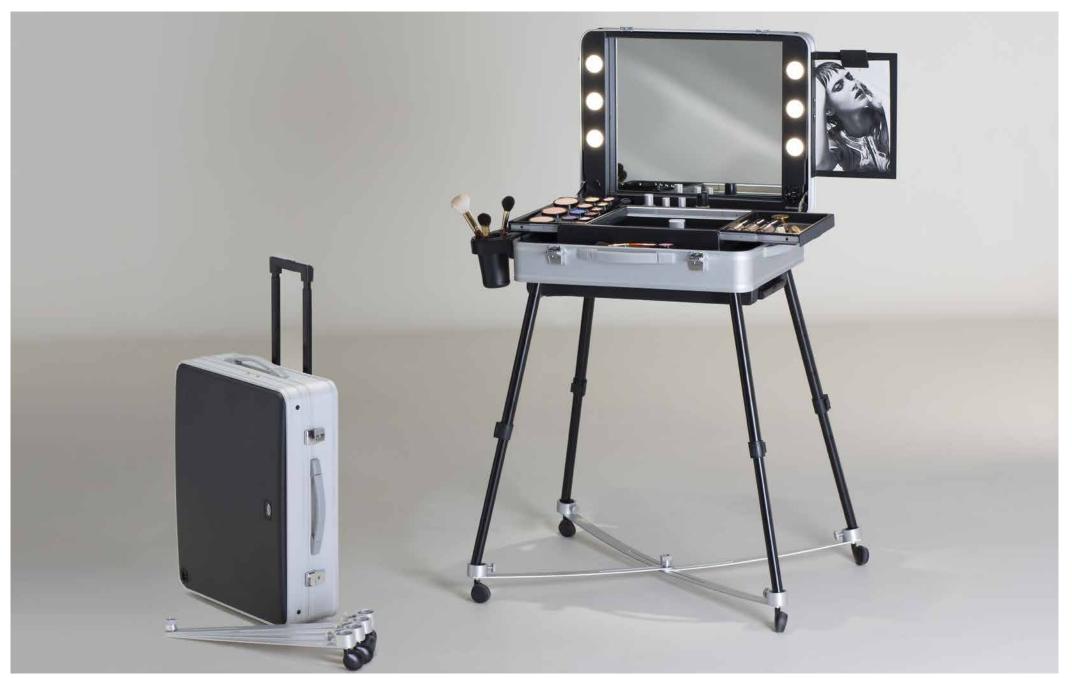

#### MOBILE STATIONS UNIQUE FOR LINE AND VERSATILITY

The New Evo line is the result of a redesign of the Evolution model, renown best-seller of Cantoni Evolution case.

Light and handy, this line of mobile make-up stations is characterized, on the outside, by the aluminium profile with rounded corners and, inside, by a remarkable capacity.

Extremely versatile because compact, durable, easy to carry, is the perfect solution for those who travel often, even on foot. It guarantees a professional image at the highest level.

TRANSPARENT RUBBER WHEELS with ball bearings

### **NEW EVO**

ANODIZED ALUMINIUM PROFILE ABS STRUCTURE Convex design Cover

THERMOFORMED INTERIOR
Magnetic lock sliding trays with
aluminium guides. Large interior

HOLDING F ACE-CHART STAND Universal power socket 110-240V

CANTONI **I-LIGHT** LIGHTING SYSTEM with dimmer button to adjust the brightness

- ◆ Compact to carry
- ◆ Resistant: thanks to the aluminium band and to rounded corners
- ◆ Unmistakable: an original and innovative design, indisputably by Cantoni
- ◆ Fast: 30'opening system for a fast set up without assembling
- ◆ Large: many internal compartments of various sizes.
- ◆ Customized with logo or picture

#### **Technical Details**

Working table 860mm high with maximum extension of the telescopic legs Working table 920mm high with Rolling System

DIGITAL SUPPORT FOR STAND
This locking system allows to
securely fit on the projects stand
both digital frames and tablets