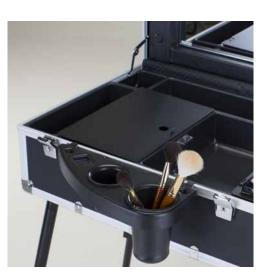

### DIGITAL SUPPORT FOR STAND

This locking system allows to securely fit on the projects stand both digital frames and tablets

HOLDING PROJECTS STAND Comfortable and stable support for

make-up projects, it fits into the hooks on the side of the case. Made of lightweight and durable aluminium.