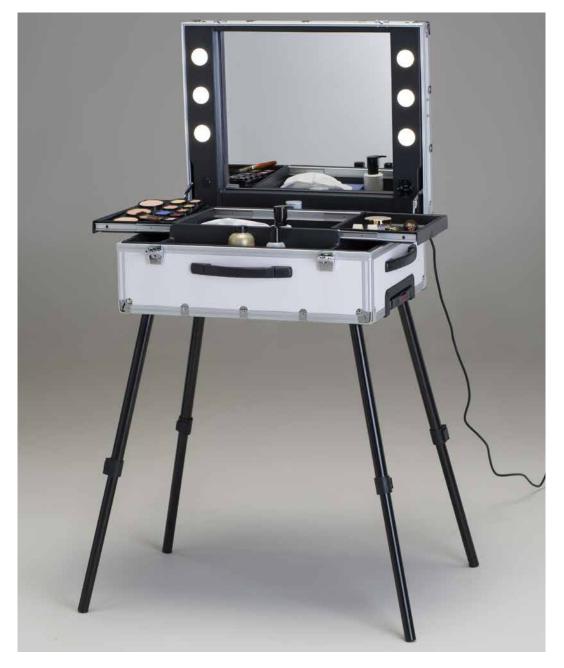

HOLDING FACE-CHART STAND Universal power socket 110-240V

CANTONI **I-LIGHT** LIGHTING SYSTEM with dimmer button to adjust the brightness

The lighted make-up case with VPET trolley is the optimal solution for make-up artists and hairstylists who need a handy work stations suitable for the most different situations.

- Light: the lightest on the market
- ◆ **Compact:** compact size
- ◆ **Fast:** 30' opening system for a fast set-up without assembly
- ◆ **Versatile:** suitable for make-up, hairstyling and aesthetics
- ◆ **Smart:** interior with removable partitions and brush holders
- ◆ **Customizable:** logos and images printable on both cover and mirror

Working table 880 mm high with maximum extension of the telescopic legs