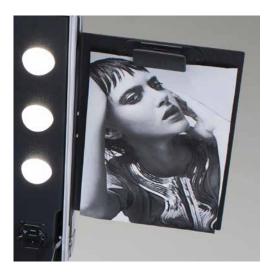

### DIGITAL SUPPORT FOR STAND

This locking system allows to securely fit on the projects stand both digital frames and tablets

HOLDING PROJECTS STAND Comfortable and stable support for

make-up projects, it fits into the hooks on the side of the case. Made of lightweight and durable aluminium.