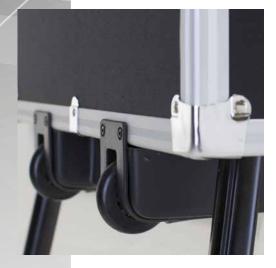

#### HOOKING HAIRDRYER/BRUSHES HOLDER

It can be hooked to any side of the case. In ABS, it does not deform with the heat of the hair-dryer. 2 brushes holding glasses included

X4 +SX4 WHEEL SYSTEM FOR MAKE-UP CASE Strong wheels with lock to apply to the legs of the make-up case. Folding, it can be stored in the suitable carrying bag.

#### X4 +SX4: HOW TO USE IT

The Rolling System is a useful accessory that allows to easily move the make-up case once opened.