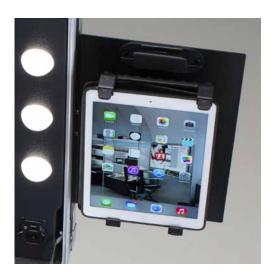

### DIGITAL SUPPORT FOR STAND

This locking system allows to securely fit on the projects stand both digital frames and tablets

HOLDING PROJECTS STAND Comfortable and stable support for

make-up projects, it fits into the hooks on the side of the case. Made of lightweight and durable aluminium.