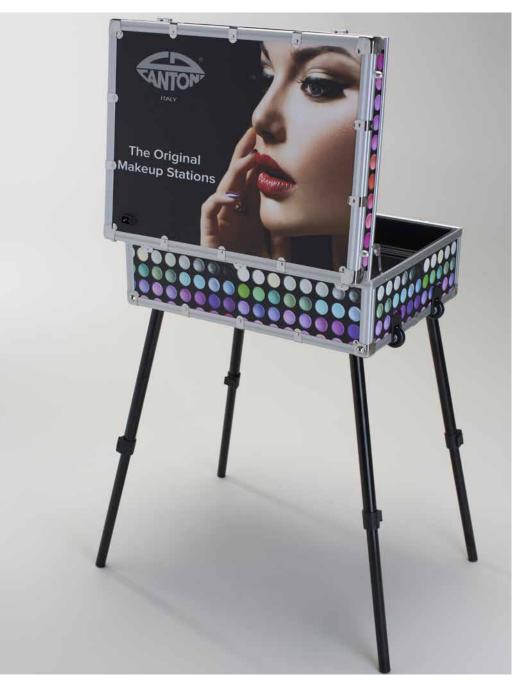

## The compact one with trays

Built-in trolley with square section telescopic handle. Handle with lock button.

Removable trays that can be positioned on the sides of the case with suitable hooks. Removable partitions inside the container

HOLDING FACE-CHART STAND Universal power socket 110-240V

CANTONI **I-LIGHT** LIGHTING SYSTEM with dimmer button to adjust the brightness

The lighted make-up case with VPET trolley is the optimal solution for make-up artists and hairstylists who need a handy work stations suitable for the most different situations.

Working table 880 mm high with maximum extension of the telescopic legs