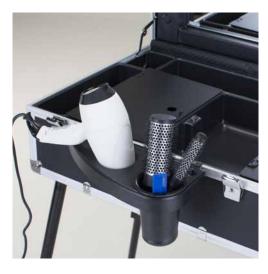

#### HOOKING HAIRDRYER/BRUSHES HOLDER

It can be hooked to any side of the case. In ABS, it does not deform with the heat of the hair-dryer. 2 brushes holding glasses included

X4 +SX4 WHEEL SYSTEM FOR MAKE-UP CASE Strong wheels with lock to apply to the legs of the make-up case. Folding, it can be stored in the suitable carrying bag.