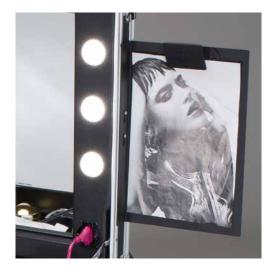

HOLDING FACE-CHART STAND Universal power socket 110-240V

CANTONI **I-LIGHT** LIGHTING SYSTEM with dimmer button to adjust the brightness

The lighted make-up case with VPET trolley is the optimal solution for make-up artists and hairstylists who need a handy work stations suitable for the most different situations.

### DIGITAL SUPPORT FOR STAND

This locking system allows to securely fit on the projects stand both digital frames and tablets

HOLDING PROJECTS STAND Comfortable and stable support for

make-up projects, it fits into the hooks on the side of the case. Made of lightweight and durable aluminium.