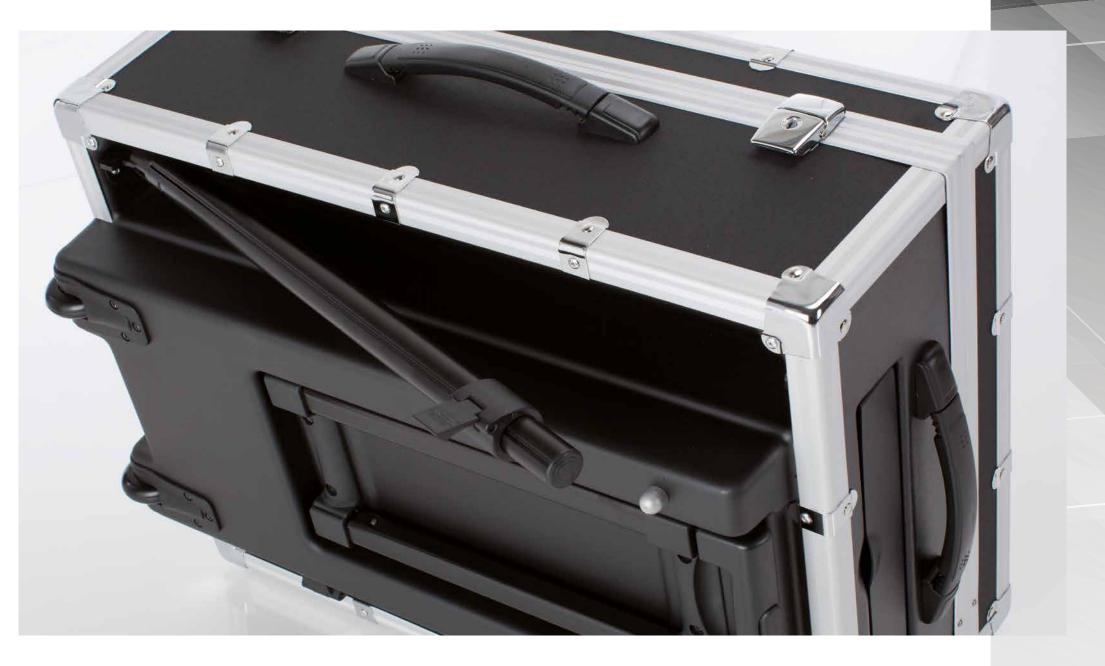

The structure is lightweight, sturdy and compact, with ABS frames resistant to scratches and wear.

Quick and easy opening and closing system, thanks to the built-in telescopic legs. Details with engraved Cantoni logo.

RUBBER WHEELS with ball bearings

TELESCOPIC TROLLEY with spring lock button REINFORCED STRAP HANDLES

ANODISED ALUMINIUM PROFILES CHROME ACCESSORIES KEY LOCK

PRE SET-UP SYSTEM with standard locking system for the face-chart holding project

Working table 880 mm high with maximum extension of the telescopic legs