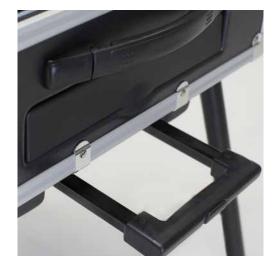

Working table 880 mm high with maximum extension of the telescopic legs

#### HOOKING HAIRDRYER/BRUSHES HOLDER

It can be hooked to any side of the case. In ABS, it does not deform with the heat of the hair-dryer. 2 brushes holding glasses included

X4 +SX4 WHEEL SYSTEM FOR MAKE-UP CASE Strong wheels with lock to apply to the legs of the make-up case. Folding, it can be stored in the suitable carrying bag.