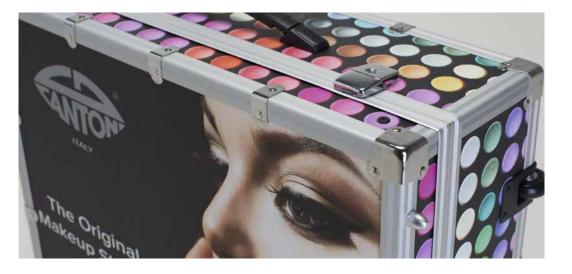

The structure is lightweight, sturdy and compact, with ABS frames resistant to scratches and wear.

Quick and easy opening and closing system, thanks to the built-in telescopic legs. Details with engraved Cantoni logo.

RUBBER WHEELS with ball bearings

TELESCOPIC TROLLEY with spring lock button REINFORCED STRAP HANDLES

ANODISED ALUMINIUM PROFILES CHROME ACCESSORIES KEY LOCK

PRE SET-UP SYSTEM with standard locking system for the face-chart holding project