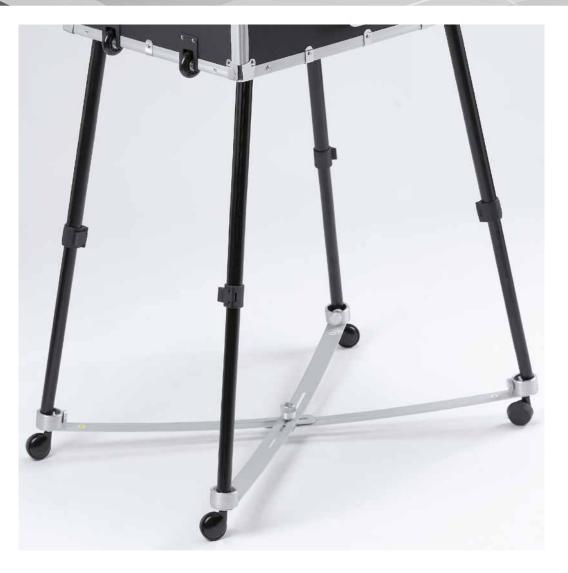

#### HOOKING HAIRDRYER/BRUSHES HOLDER

It can be hooked to any side of the case. In ABS, it does not deform with the heat of the hair-dryer. 2 brushes holding glasses included

X4 +SX4 WHEEL SYSTEM FOR MAKE-UP CASE Strong wheels with lock to apply to the legs of the make-up case. Folding, it can be stored in the suitable carrying bag.

#### X4 +SX4: HOW TO USE IT

The Rolling System is a useful accessory that allows to easily move the make-up case once opened.