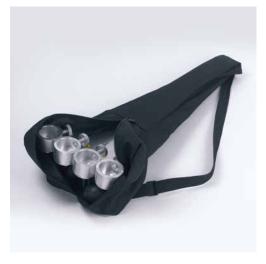

#### HOOKING HAIRDRYER/BRUSHES HOLDER

It can be hooked to any side of the case. In ABS, it does not deform with the heat of the hair-dryer. 2 brushes holding glasses included

X4 +SX4 WHEEL SYSTEM FOR MAKE-UP CASE Strong wheels with lock to apply to the legs of the make-up case. Folding, it can be stored in the suitable carrying bag.

#### X4 +SX4: HOW TO USE IT

The Rolling System is a useful accessory that allows to easily move the make-up case once opened.