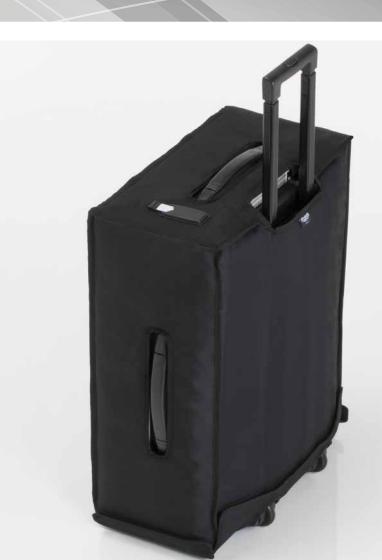

#### COVER: TO PROTECT THE CASE

The protective cover for the VT and VP make-up cases are made of padded and waterproof technical fabric.

The handles and wheels are not covered and the surface is protected against scratches and bumps.