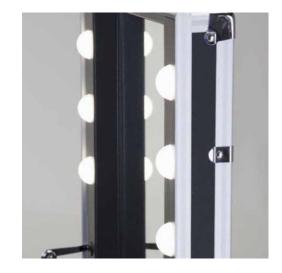

HOLDING FACE-CHART STAND Universal power socket 110-240V

CANTONI **I-LIGHT** LIGHTING SYSTEM with dimmer button to adjust the brightness

The lighted make-up case with VPET trolley is the optimal solution for make-up artists and hairstylists who need a handy work stations suitable for the most different situations.

Working table 880 mm high with maximum extension of the telescopic legs