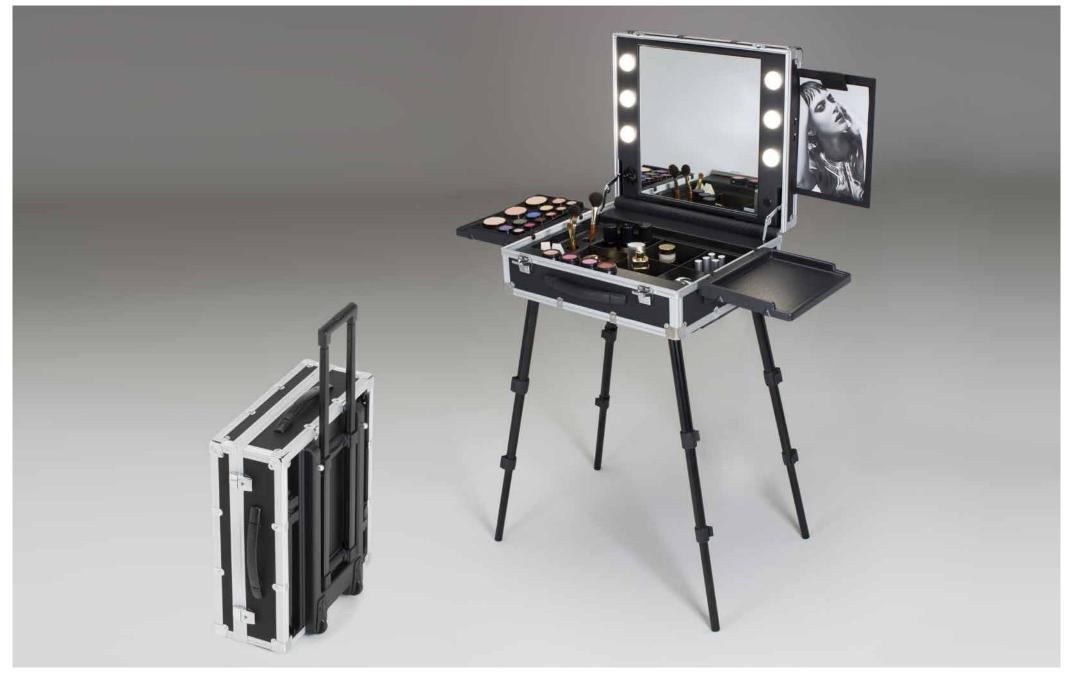

# **VPET-10**

#### LINE OF STRONG MOBILE STATIONS, DESIGNED FOR SPACE AND EFFICIENCY LOVERS

Both VT and VP lines mobile stations for hair and make-up stand out for their "flight case" style.

Wide range of models of different sizes and with different interior equipments, to offer targeted solutions for different requirements and have everything in order and handy.

## The compact one with trays

Built-in trolley with square section telescopic handle. Handle with lock button.

Removable trays that can be positioned on the sides of the case with suitable hooks. Removable partitions inside the container

HOLDING FACE-CHART STAND Universal power socket 110-240V

CANTONI **I-LIGHT** LIGHTING SYSTEM with dimmer button to adjust the brightness

The lighted make-up case with VPET trolley is the optimal solution for make-up artists and hairstylists who need a handy work stations suitable for the most different situations.

- Light: the lightest on the market
- ◆ **Compact:** compact size
- ◆ **Fast:** 30' opening system for a fast set-up without assembly
- ◆ **Versatile:** suitable for make-up, hairstyling and aesthetics
- ◆ **Smart:** interior with removable partitions and brush holders
- ◆ **Customizable:** logos and images printable on both cover and mirror

Working table 880 mm high with maximum extension of the telescopic legs