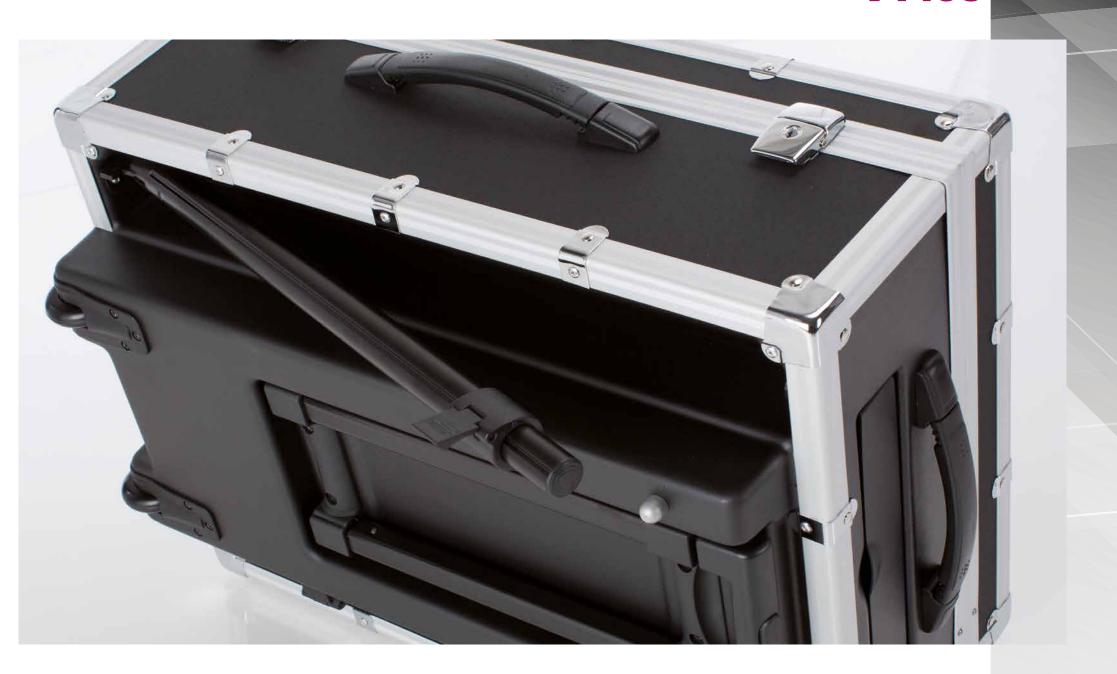

The structure is lightweight, sturdy and compact, with ABS frames resistant to scratches and wear.

Quick and easy opening and closing system, thanks to the built-in telescopic legs. Details with engraved Cantoni logo.

RUBBER WHEELS with ball bearings

TELESCOPIC TROLLEY
with spring lock button
REINFORCED STRAP HANDLES

ANODISED ALUMINIUM PROFILES CHROME ACCESSORIES KEY LOCK

PRE SET-UP SYSTEM
with standard locking system for
the face-chart holding project

## The favourite by PRO-MUA

Built-in trolley with square section telescopic handle. Handle with lock button.

Sliding top tray with aluminium guides and deep main compartment, side drawer with magnetic closure.

HOLDING FACE-CHART STAND Universal power socket 110-240V

CANTONI **I-LIGHT** LIGHTING SYSTEM with dimmer button to adjust the brightness

The VT103 make-up case is the model chosen by most popular make-up artists, who appreciate its capacity and the many workspaces.