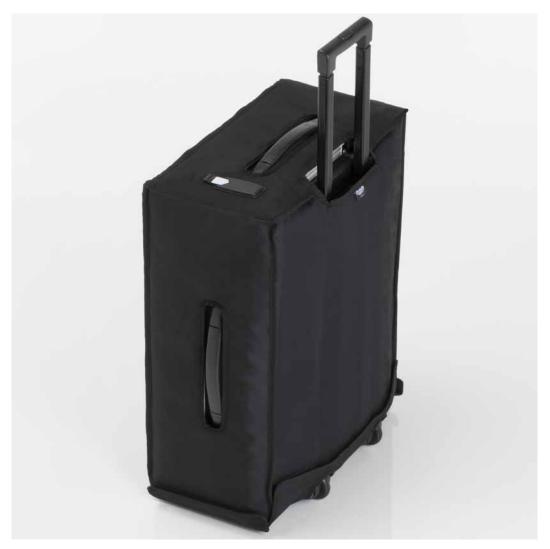

### COVER: TO PROTECT THE CASE

The protective cover for the VT and VP make-up cases are made of padded and waterproof technical fabric.

The handles and wheels are not covered and the surface is protected against scratches and bumps.