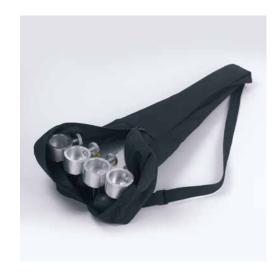

### VT-VP LINE

HOLDING PROJECTS STAND

Comfortable and stable support for make-up projects, it fits into the hooks on the side of the case.

Made of lightweight and durable aluminium.

X4 +SX4
WHEEL SYSTEM FOR
MAKE-UP CASE
Strong wheels with lock to apply to
the legs of the make-up case.
Folding, it can be stored in the
suitable carrying bag.

### Accessories

X4 +SX4: HOW TO USE IT
The Rolling System is a useful accessory that allows to easily move the make-up case once opened.