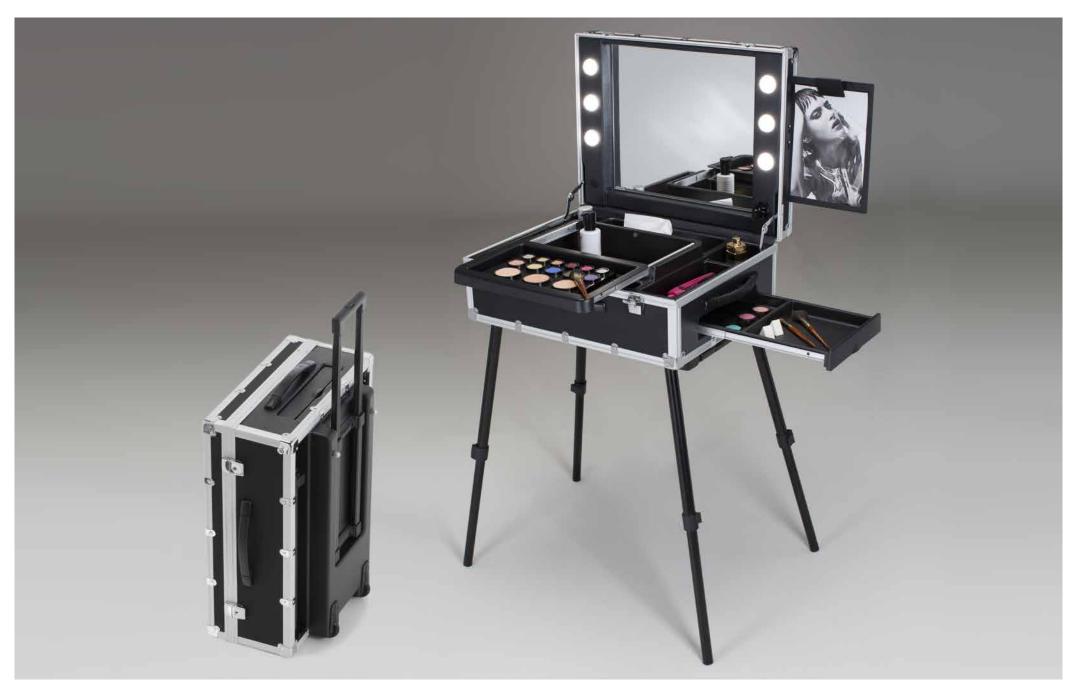

# **VT103**

#### LINE OF STRONG MOBILE STATIONS, DESIGNED FOR SPACE AND EFFICIENCY LOVERS

Both VT and VP lines mobile stations for hair and make-up stand out for their "flight case" style.

Wide range of models of different sizes and with different interior equipments, to offer targeted solutions for different requirements and have everything in order and handy.

## The favourite by PRO-MUA

Built-in trolley with square section telescopic handle. Handle with lock button.

Sliding top tray with aluminium guides and deep main compartment, side drawer with magnetic closure.

HOLDING FACE-CHART STAND Universal power socket 110-240V

CANTONI **I-LIGHT** LIGHTING SYSTEM with dimmer button to adjust the brightness

The VT103 make-up case is the model chosen by most popular make-up artists, who appreciate its capacity and the many workspaces.

- ◆ Large: Side retractable drawer with magnetic closure, deep main compartment
- ◆ Convenient: the practical sliding top tray offers a large working area
- ◆ Fast: 30' opening system for a fast set-up without assembly
- ◆ Customizable: logos and images printable on both cover and mirror
- ◆ Customizable: Only upon request: tis model is produced only for orders with a min. number of pieces.

### **Technical Details**

Working table 940 mm high with maximum extension of the telescopic legs