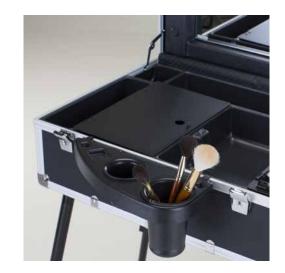

## The favourite by PRO-MUA

Built-in trolley with square section telescopic handle. Handle with lock button.

Sliding top tray with aluminium guides and deep main compartment, side drawer with magnetic closure.

HOLDING FACE-CHART STAND Universal power socket 110-240V

CANTONI **I-LIGHT** LIGHTING SYSTEM with dimmer button to adjust the brightness

The VT103 make-up case is the model chosen by most popular make-up artists, who appreciate its capacity and the many workspaces.

2 brushes holding glasses included