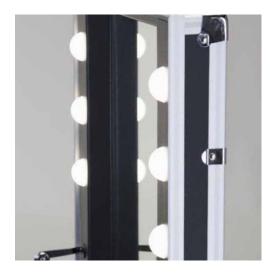

HOLDING FACE-CHART STAND Universal power socket 110-240V

CANTONI **I-LIGHT** LIGHTING SYSTEM with dimmer button to adjust the brightness

The VT103 make-up case is the model chosen by most popular make-up artists, who appreciate its capacity and the many workspaces.