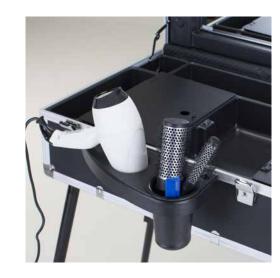

HOLDING FACE-CHART STAND Universal power socket 110-240V

CANTONI **I-LIGHT** LIGHTING SYSTEM with dimmer button to adjust the brightness

The VT103 make-up case is the model chosen by most popular make-up artists, who appreciate its capacity and the many workspaces.