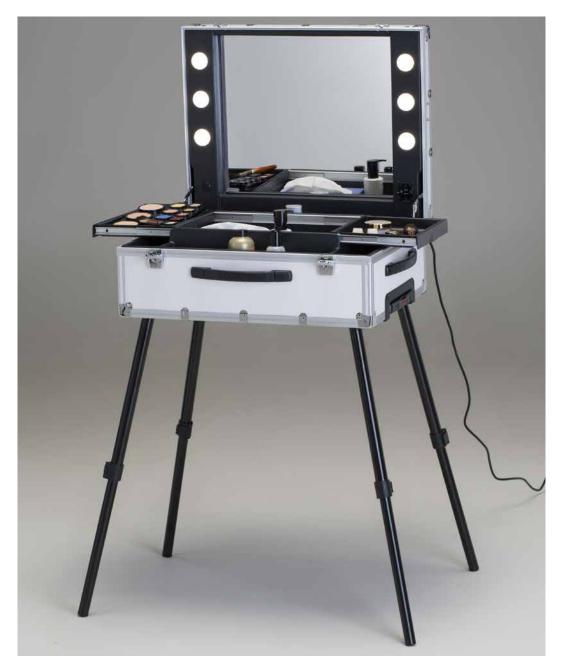

## The favourite by PRO-MUA

Built-in trolley with square section telescopic handle. Handle with lock button.

Sliding top tray with aluminium guides and deep main compartment, side drawer with magnetic closure.

HOLDING FACE-CHART STAND Universal power socket 110-240V

CANTONI **I-LIGHT** LIGHTING SYSTEM with dimmer button to adjust the brightness

The VT103 make-up case is the model chosen by most popular make-up artists, who appreciate its capacity and the many workspaces.

- ◆ Large: Side retractable drawer with magnetic closure, deep main compartment
- ◆ Convenient: the practical sliding top tray offers a large working area
- ◆ Fast: 30' opening system for a fast set-up without assembly
- ◆ Customizable: logos and images printable on both cover and mirror
- ◆ Customizable: Only upon request: tis model is produced only for orders with a min. number of pieces.

### **Technical Details**

Working table 940 mm high with maximum extension of the telescopic legs