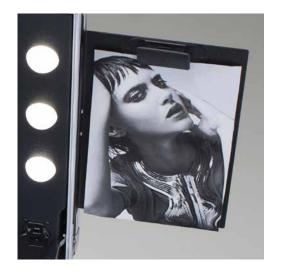

### **DIGITAL SUPPORT FOR STAND**

This locking system allows to securely fit on the projects stand both digital frames and tablets

It can be hooked to any side of the case. In ABS, it does not deform with the heat of the hair-dryer.

HOLDING FACE-CHART STAND Universal power socket 110-240V

CANTONI **I-LIGHT** LIGHTING SYSTEM with dimmer button to adjust the brightness

The VT103 make-up case is the model chosen by most popular make-up artists, who appreciate its capacity and the many workspaces.