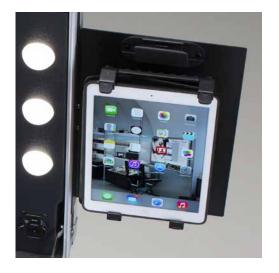

### **DIGITAL SUPPORT FOR STAND**

This locking system allows to securely fit on the projects stand both digital frames and tablets

It can be hooked to any side of the case. In ABS, it does not deform with the heat of the hair-dryer.