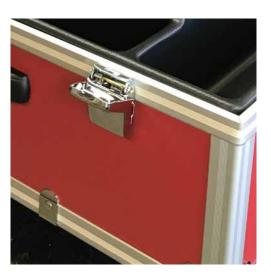

The structure is lightweight, sturdy and compact, with ABS frames resistant to scratches and wear.

Quick and easy opening and closing system, thanks to the built-in telescopic legs. Details with engraved Cantoni logo.

RUBBER WHEELS with ball bearings

TELESCOPIC TROLLEY
with spring lock button
REINFORCED STRAP HANDLES

ANODISED ALUMINIUM PROFILES CHROME ACCESSORIES KEY LOCK

PRE SET-UP SYSTEM
with standard locking system for
the face-chart holding project