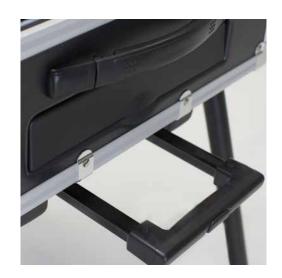

### VT-VP LINE

HOLDING PROJECTS STAND

Comfortable and stable support for make-up projects, it fits into the hooks on the side of the case.

Made of lightweight and durable aluminium.

X4 +SX4
WHEEL SYSTEM FOR
MAKE-UP CASE
Strong wheels with lock to apply to
the legs of the make-up case.
Folding, it can be stored in the
suitable carrying bag.

### Accessories

X4 +SX4: HOW TO USE IT
The Rolling System is a useful accessory that allows to easily move the make-up case once opened.