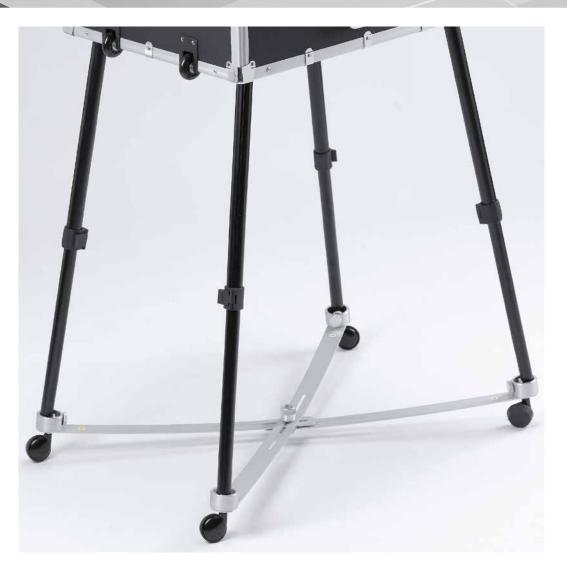

### VT-VP LINE

HOLDING PROJECTS STAND

Comfortable and stable support for make-up projects, it fits into the hooks on the side of the case.

Made of lightweight and durable aluminium.

X4 +SX4
WHEEL SYSTEM FOR
MAKE-UP CASE
Strong wheels with lock to apply to
the legs of the make-up case.
Folding, it can be stored in the
suitable carrying bag.

### Accessories

X4 +SX4: HOW TO USE IT
The Rolling System is a useful accessory that allows to easily move the make-up case once opened.