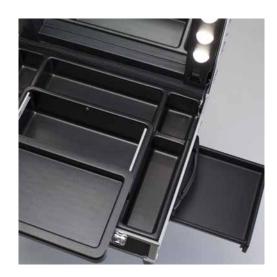

## The favourite by PRO-MUA

Built-in trolley with square section telescopic handle. Handle with lock button.

Sliding top tray with aluminium guides and deep main compartment, side drawer with magnetic closure.

- ◆ Large: Side retractable drawer with magnetic closure, deep main compartment
- ◆ Convenient: the practical sliding top tray offers a large working area
- ◆ Fast: 30' opening system for a fast set-up without assembly
- ◆ Customizable: logos and images printable on both cover and mirror
- ◆ Customizable: Only upon request: tis model is produced only for orders with a min. number of pieces.