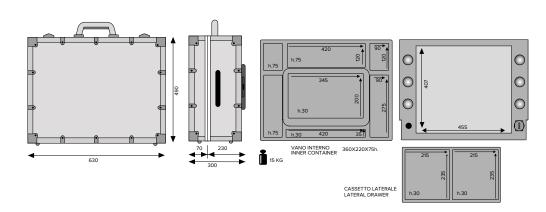

### **Technical Details**

Working table 940 mm high with maximum extension of the telescopic legs