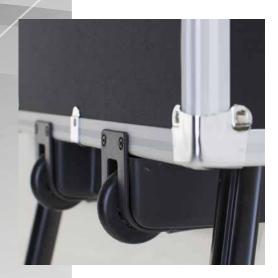

### VT-VP LINE

HOLDING PROJECTS STAND

Comfortable and stable support for make-up projects, it fits into the hooks on the side of the case.

Made of lightweight and durable aluminium.

X4 +SX4
WHEEL SYSTEM FOR
MAKE-UP CASE
Strong wheels with lock to apply to
the legs of the make-up case.
Folding, it can be stored in the
suitable carrying bag.