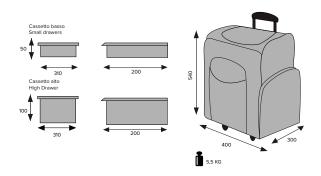

## HIGHBOX TROLL.FR

Embedded trolley with telescopic handle

Large side pocket with zipper

Large internal thermal space at the top

Large internal thermal space at the upper area

**Technical Details** 

**Thermal trolley bag**. Characterized by low weight and optimum capacity, it is ideal for carrying in a convenient, professional and organized way both massive equipment (hair dryer, straighteners ...), that are placed in the upper and side pockets, both cosmetic products, that can be placed and divided into rigid chest of drawers accessible on the side.

- ◆ Outside pockets with velcro closure
- ◆ Upper compartment closed with zipper
- ◆ Telescopic handle with lock button and trolley wheels
- $\blacklozenge$  Reinforced handles and removable shoulder strap
- ◆ **Rigid ABS** chest of drawers with 1 deep drawer (h. 10 cm) and 2 smallest ones (h. 5 cm)
- ◆ It can be **customized** with logo