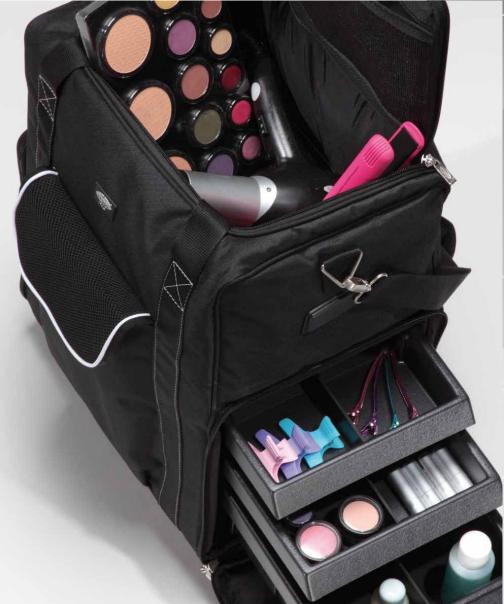

## HIGHBOX TROLL.FR

Embedded trolley with telescopic handle

Large side pocket with zipper

Large internal thermal space at the top

Large internal thermal space at the upper area

**Technical Details** 

**Thermal trolley bag**. Characterized by low weight and optimum capacity, it is ideal for carrying in a convenient, professional and organized way both massive equipment (hair dryer, straighteners ...), that are placed in the upper and side pockets, both cosmetic products, that can be placed and divided into rigid chest of drawers accessible on the side.

- ◆ Outside pockets with velcro closure
- ◆ Upper compartment closed with zipper
- ◆ Telescopic handle with lock button and trolley wheels
- $\blacklozenge$  Reinforced handles and removable shoulder strap
- ◆ **Rigid ABS** chest of drawers with 1 deep drawer (h. 10 cm) and 2 smallest ones (h. 5 cm)
- ◆ It can be **customized** with logo

# The thermal trolley with rigid chest of drawers

Rigid chest of drawers with ABS removable and washable drawers, all drawers are equipped with removable partitions. Configuration: 2 low drawers and 1 deep