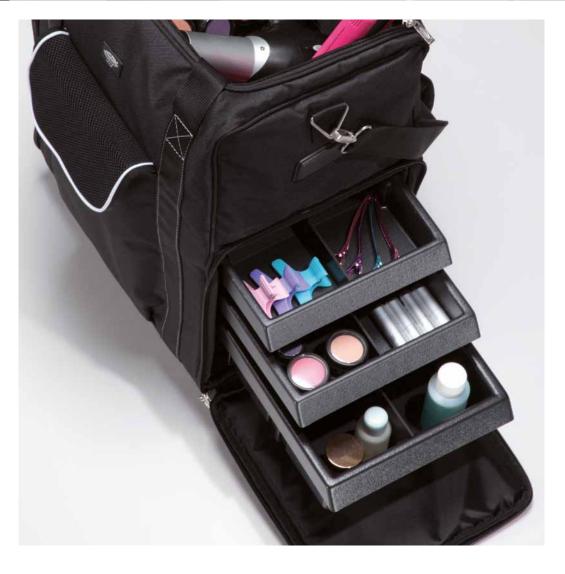

- ◆ Outside pockets with velcro closure
- ◆ Upper compartment closed with zipper
- ◆ Telescopic handle with lock button and trolley wheels
- $\blacklozenge$  Reinforced handles and removable shoulder strap
- ◆ **Rigid ABS** chest of drawers with 1 deep drawer (h. 10 cm) and 2 smallest ones (h. 5 cm)
- ◆ It can be **customized** with logo

# The thermal trolley with rigid chest of drawers

Rigid chest of drawers with ABS removable and washable drawers, all drawers are equipped with removable partitions. Configuration: 2 low drawers and 1 deep