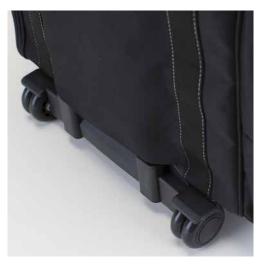

## HIGHBOX TROLL.FR

Embedded trolley with telescopic handle

Large side pocket with zipper

Large internal thermal space at the top

Large internal thermal space at the upper area

**Technical Details** 

**Thermal trolley bag**. Characterized by low weight and optimum capacity, it is ideal for carrying in a convenient, professional and organized way both massive equipment (hair dryer, straighteners ...), that are placed in the upper and side pockets, both cosmetic products, that can be placed and divided into rigid chest of drawers accessible on the side.

- ◆ Outside pockets with velcro closure
- ◆ Upper compartment closed with zipper
- ◆ Telescopic handle with lock button and trolley wheels
- $\blacklozenge$  Reinforced handles and removable shoulder strap
- ◆ **Rigid ABS** chest of drawers with 1 deep drawer (h. 10 cm) and 2 smallest ones (h. 5 cm)
- ◆ It can be **customized** with logo