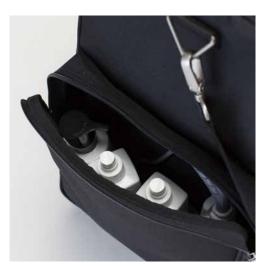

These are versatile, comfortable bags, practical to use and clean. **Thermal pocket** inside of all models in the range, keeps within the ideal temperature for storage of cosmetics during transport, even in summer and in winter.

## HIGHBOX TROLL.FR

Embedded trolley with telescopic handle

Large side pocket with zipper

Large internal thermal space at the top

Large internal thermal space at the upper area

**Technical Details** 

**Thermal trolley bag**. Characterized by low weight and optimum capacity, it is ideal for carrying in a convenient, professional and organized way both massive equipment (hair dryer, straighteners ...), that are placed in the upper and side pockets, both cosmetic products, that can be placed and divided into rigid chest of drawers accessible on the side.