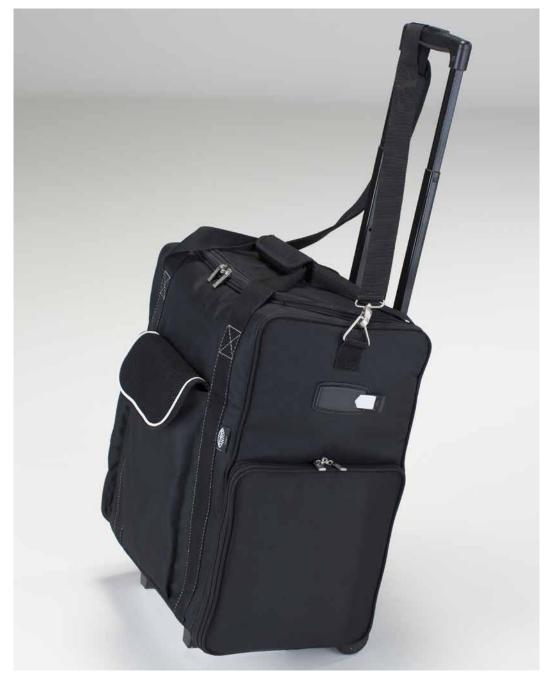

## HIGHBOX TROLL.FR

Embedded trolley with telescopic handle

Large side pocket with zipper

Large internal thermal space at the top

Large internal thermal space at the upper area

**Technical Details** 

**Thermal trolley bag**. Characterized by low weight and optimum capacity, it is ideal for carrying in a convenient, professional and organized way both massive equipment (hair dryer, straighteners ...), that are placed in the upper and side pockets, both cosmetic products, that can be placed and divided into rigid chest of drawers accessible on the side.

- ◆ Outside pockets with velcro closure
- ◆ Upper compartment closed with zipper
- ◆ Telescopic handle with lock button and trolley wheels
- $\blacklozenge$  Reinforced handles and removable shoulder strap
- ◆ **Rigid ABS** chest of drawers with 1 deep drawer (h. 10 cm) and 2 smallest ones (h. 5 cm)
- ◆ It can be **customized** with logo