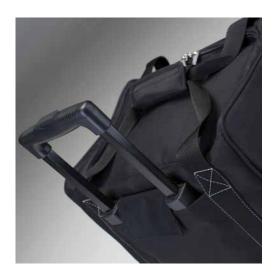

## HIGHBOX TROLL.FR

Embedded trolley with telescopic handle

Large side pocket with zipper

Large internal thermal space at the top

Large internal thermal space at the upper area

**Technical Details** 

**Thermal trolley bag**. Characterized by low weight and optimum capacity, it is ideal for carrying in a convenient, professional and organized way both massive equipment (hair dryer, straighteners ...), that are placed in the upper and side pockets, both cosmetic products, that can be placed and divided into rigid chest of drawers accessible on the side.