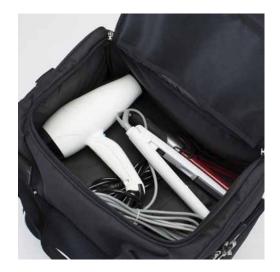

## HIGHBOX TROLL.FR

Embedded trolley with telescopic handle

Large side pocket with zipper

Large internal thermal space at the top

Large internal thermal space at the upper area

**Technical Details** 

**Thermal trolley bag**. Characterized by low weight and optimum capacity, it is ideal for carrying in a convenient, professional and organized way both massive equipment (hair dryer, straighteners ...), that are placed in the upper and side pockets, both cosmetic products, that can be placed and divided into rigid chest of drawers accessible on the side.