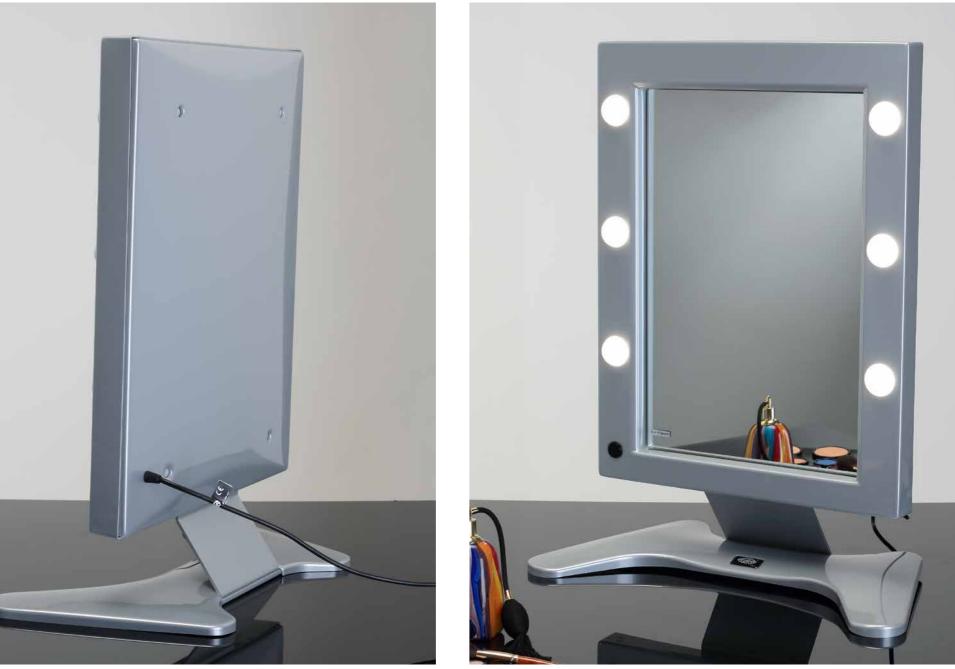

## **TABLETOP MIRRORS**

Tilting mirror

MOD. FULL MIRROR: The 6 lighting lenses and the dimmer button to adjust the brightness are embedded into the mirror

MOD. with FRAME 6 light lenses that are placed in the mirror frame and universal power socket

Table-top lighted mirror with frame in fine

lacquered beech wood. Classic line, selected materials, craftsmanship and **I-light** lights make it ideal to furnish high-level corner dedicated to make-up and beauty.

Also available in version with **double-sided** mirror front/back.

- ◆ Double support foot
- ♦ Tilting
- ♦ 6 I-light lights
- ◆ 110-240V power socket (only available in version with frame)
- Handcrafted in Italy

#### Technical Details

The LTV illuminated mirrors are available with the lacquered finish in various colours (service available on request subject to minimum order quantities).

Sturdy base with rounded corners