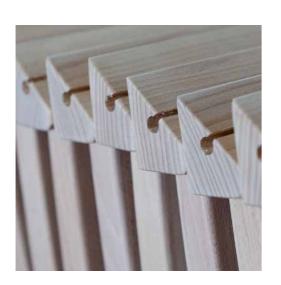

TOP QUALITY MANUFACTURING. Cantoni's products are the result of a perfect balance between italian handcrafting and a cutting-edge technology

Each product line by Cantoni follows a different manufacturing process, determined by the materials it consists of: wood products, aluminium products, wall mirrors and plastic products in fact are manufactured using very different methods by artisans with specific expertise. Our supplier network provides us with the highest quality semi-finished products we require and only when we receive an order by the customer the product actually enters production.

Each piece can be then created with attention to every detail by our experts and customized according to customer requirements: interior spaces, type of lighting, print and logo application.

The ideas, attention to detail and passion we put into our work are the features that makes the difference between a copy and the original: a Cantoni station is actually well recognizable thanks to details, that define both functionality and design.