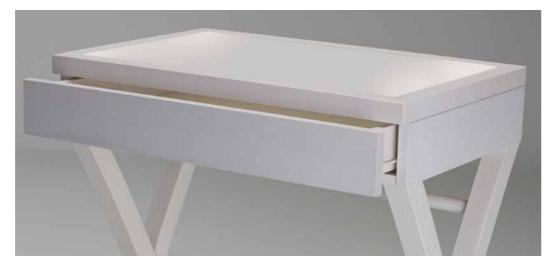

Working table 860mm high with maximum extension of the telescopic legs Working table 920mm high with Rolling System

### The design make-up station