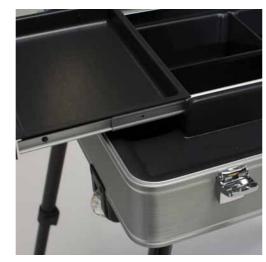

### X4 +SX4: HOW TO USE IT

The Rolling System is a useful accessory that allows to easily move the make-up case once opened.

#### X4 +SX4: HOW TO USE IT

The Rolling System is a useful accessory that allows to easily move the make-up case once opened.