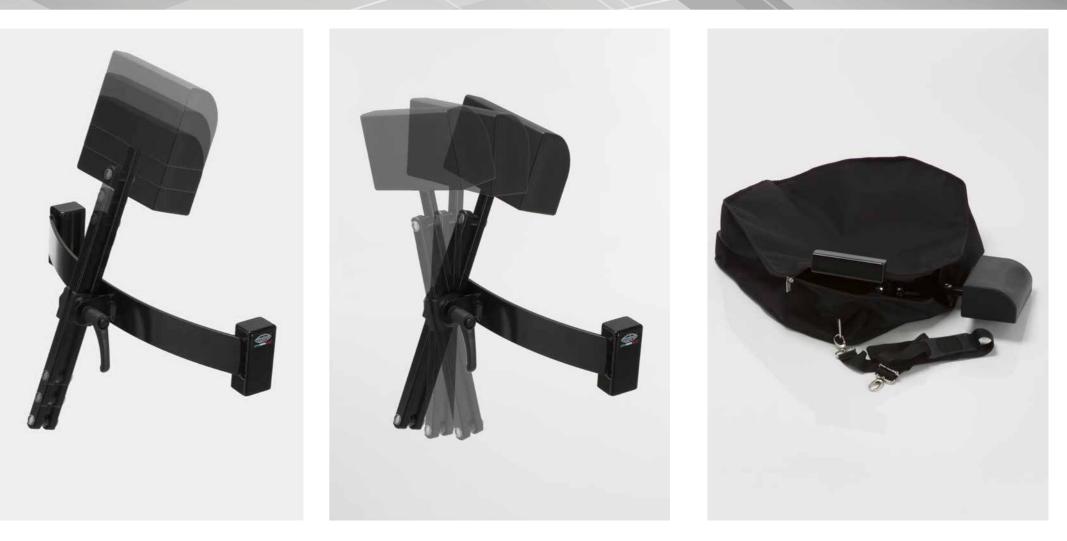

#### HR SYSTEM HEADREST FOR CHAIR

The HR System headrest is patented and exclusive by Cantoni.

Ideal for long make-up sessions, it allows the customer to feel comfortable and to the make-up artist to have the face in an optimal position for make up. Adjustable in height and tilt. Available for all models of make-up chairs by Cantoni. Black painted aluminium structure.

This ergonomic head rest is a real novelty because is the first one for moving chairs.

It can be adjusted in height and, above all, it is reclining thanks to a special mechanism which permits to regulate the head rest easily and fast. It grants the maximum comfort both for clients and professionals.

### HR SYSTEM: HOW TO USE IT

This accessory can be applied to the chair when required.

HR COVER Protective bag for HR SYSTEM with comfortable shoulder strap

# B02A /B02.A.TR handles.

Padded bag in technical fabric for S102.A and S102.A.2H models It allows to carry the chair with ease and protects it from scratches and bumps. With shoulder strap and

Also **available** with **trolley** (mod.B02A.TR)

#### B02/B02.TR

Padded bag in technical fabric for model S102.N. It allows to carry the foldable chair with ease and protects it from scratches and bumps. With shoulder strap and handles. Also **available** with **trolley** (mod. B02.TR)