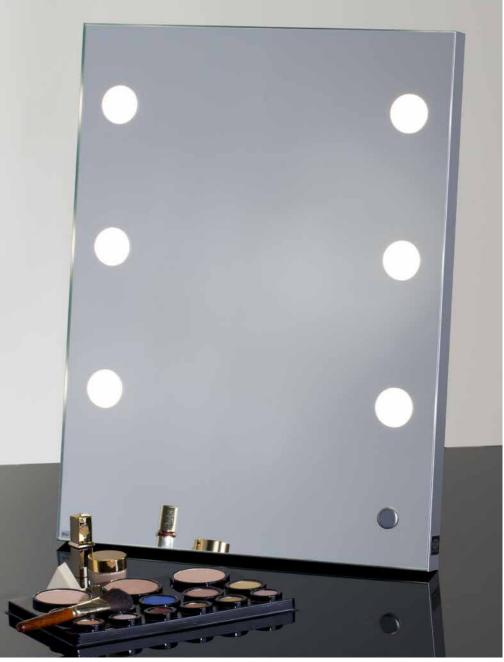

#### **UNIQUE PRODUCTS FROM A TO Z**

EXCLUSIVE PRODUCTS A Cantoni's product is known by details, which define its originality, aesthetic, functionality and design

The I-light, EU patent certified by Cantoni, is the only lighting technology specifically designed for beauty professionals: the system is characterized by a neutral light emission, with no shadow areas, that does not alter the colours. We have studied every single detail: from the distance between the light points, up to the uniformity of the emission, paying special attention to the gradation of colour, set to 4200 Kelvin degrees; we have identified the materials and the ideal solutions to ensure a long service life, low power consumption and total safety.

The light sources do not generate heat and they do not need to be removed or cooled down.

The **I-light** system, like every real design technology, is as functional as it is intuitive to use: with only one switch the lighting system can be turn ON and OFF and it will be possible to adjust and store the brightness.

All of our workstation are equipped with the I-light system, guaranteeing a perfect lighting in any working condition.

DIMMER BUTTON Variation in brightness just hold down the power button until the ideal brightness is reached