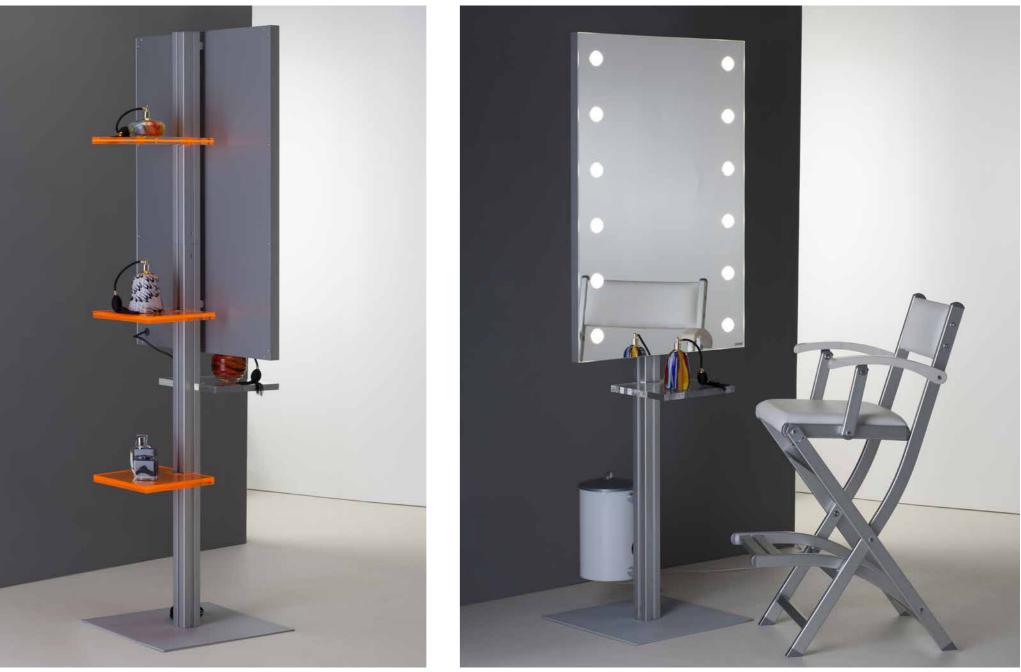

#### LINE OF WHEELED MAKE-UP STATIONS WITH LIGHTS

The **mobile make-up stations** by Cantoni, L200 and L400 stations are designed to dynamically manage the areas dedicated to make-up and hair styling. Designed to meet the needs of **make-up schools**, they are an optimal solution also for decorating in an elegant way, professional and convenient way, a beauty corner in any kind of point of sale.

I-Light dimmer, the **exclusive lighting system for the make-up** patented by Cantoni, it is fitted as standard on these mobile stations.

LARGE TILTING MIRROR adjustable in height with 6 I-LIGHT LIGHTING points by CANTONI

FOUR STURDY WHEELS Pivoting with brake

BRUSH-HOLDING GLASS removable and washable

PROJECTS HOLDING STAND Removable made of aluminium