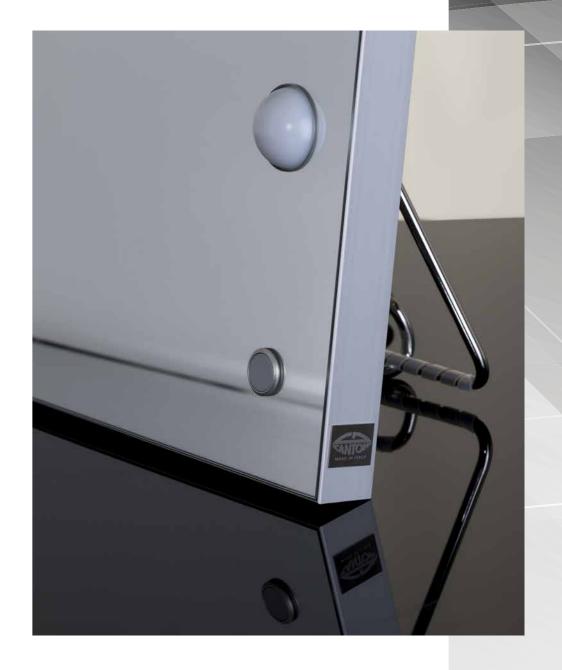

All of our workstation are equipped with the I-light system, guaranteeing a perfect lighting in any working condition.

DIMMER BUTTON Variation in brightness just hold down the power button until the ideal brightness is reached

UNIVERSAL POWER SOCKET standard EU-USA

POWER CABLE supplied with Schuko socket