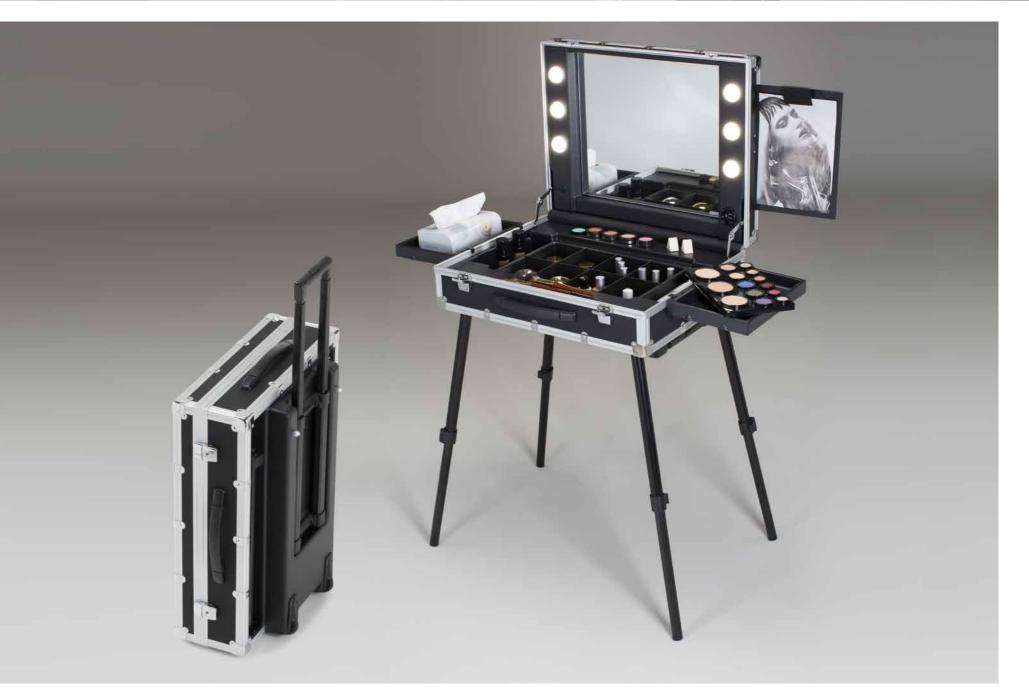

#### MOBILE STATIONS UNIQUE FOR LINE AND VERSATILITY

The New Evo line is the result of a redesign of the Evolution model, renown best-seller of Cantoni Evolution case.

Light and handy, this line of mobile make-up stations is characterized, on the outside, by the aluminium profile with rounded corners and, inside, by a remarkable capacity.

Extremely versatile because compact, durable, easy to carry, is the perfect solution for those who travel often, even on foot. It guarantees a professional image at the highest level.

TRANSPARENT RUBBER WHEELS with ball bearings

#### **Technical Details**

- ◆ Compact to carry
- **Resistant:** thanks to the aluminium band and to rounded corners
- Unmistakable: an original and innovative design, indisputably by Cantoni
- ◆ Fast: 30'opening system for a fast set up without assembling
- Large: many internal compartments of various sizes.
- Customized with logo or picture
- Handcrafted in Italy