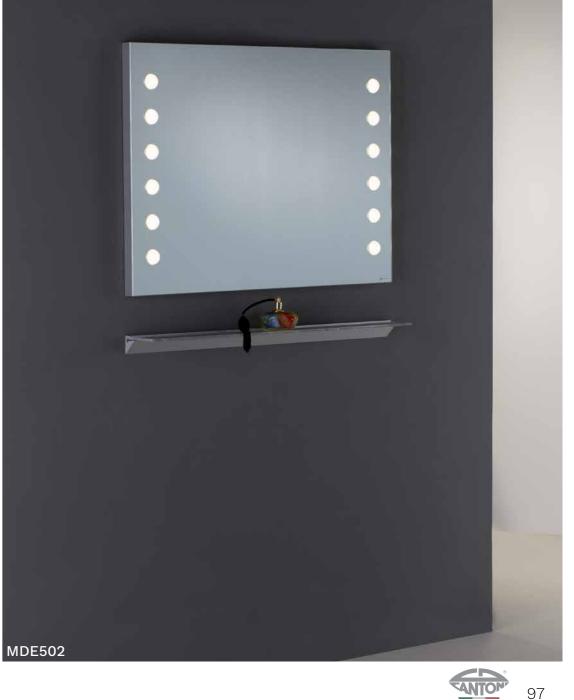

## Wall mirrors MDE line

- MDE01 1020x700x40 mm
- MDE502 1020X700x40 mm
- MDE505 700x1020x40 mm