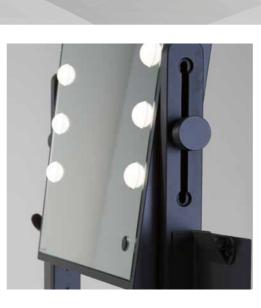

I-Light dimmer, the **exclusive lighting system for the make-up** patented by Cantoni, it is fitted as standard on these mobile stations.

LARGE TILTING MIRROR adjustable in height with 6 I-LIGHT LIGHTING points by CANTONI

## L200.N FO FULL MIRROR

Convenient top with front drawer

Dressing table

Large mirror with lights

embedded I-light

Dimmer button for adjusting light brightness

KNOB to lock mirror tilting angle and height

The L200 wheeled make-up station with panoramic mirror, 6 I-light lamps embedded flush with the mirror, is the ideal solution to furnish make-up corners in shops and stores. The version with double mirror (front and back) is ideal for make-up academies.

The L400 Full Mirror wheeled make-up station is equipped with 4 large side drawers, 6 I-light lamps embedded in the mirror It is an excellent solution for furnishing make-up corners in shops and stores. The version with double mirror (front and back) is ideal for make-up academies.