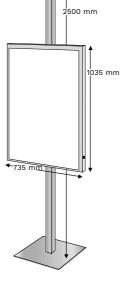

(Standard) dimension: 735mm x 1035mm x 45mm Standard frame: anodised silver or black aluminium Back: aluminium and LDP

- Size

- Image

the back.