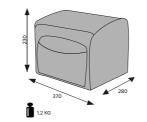

11,5 KG

Working table 880 mm high with maximum extension of the telescopic legs