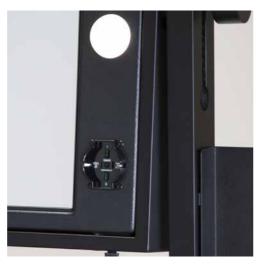

All of our workstation are equipped with the I-light system, guaranteeing a perfect lighting in any working condition.

DIMMER BUTTON Variation in brightness just hold down the power button until the ideal brightness is reached

UNIVERSAL POWER SOCKET standard EU-USA

POWER CABLE supplied with Schuko socket