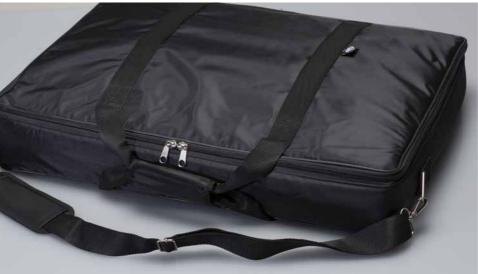

#### LINE OF BAGS FOR MAKE-UP AND AESTHETICS

The range of **bags,** in **technical fabric**, for transportation and organization of make-up and accessories is designed for make-up artists, beauticians, podiatrists, hair-stylists and nail technicians.

These are versatile, comfortable bags, practical to use and clean. **Thermal pocket** inside of all models in the range, keeps within the ideal temperature for storage of cosmetics during transport, even in summer and in winter.

The technical fabric is also suitable for intensive use and the seams of each beauty case are checked one by one.

It is possible to choose to **customize** the outside of the bags by Cantoni with a specific **logo** or name. **Hand made in Italy.** 

PADDED TECHNICAL FABRIC

EXAMPLE OF PRINTED LOGO

ADJUSTABLE AND DETACHABLE SHOULDER STRAP