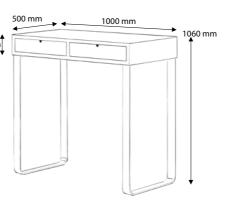

safety film.

**Technical Details** 600x385x60h mm

safety film.

**Technical Details** internal dimensions of drawer: 400x430x60h mm