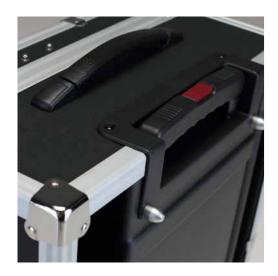

TELESCOPIC TROLLEY with spring lock button REINFORCED STRAP HANDLES

REINFORCED CHROME HINGES

SLIDING TRAYS KEY LOCKS

RUBBER WHEELS with ball bearings

TELESCOPIC TROLLEY with spring lock button REINFORCED STRAP HANDLES

ANODISED ALUMINIUM PROFILES CHROME ACCESSORIES KEY LOCK

PRE SET-UP SYSTEM with standard locking system for the face-chart holding project