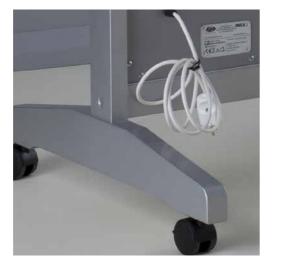

UNIVERSAL POWER SOCKET standard EU-USA

POWER CABLE supplied with Schuko socket

### VT101.C

Trolley with square section telescopic handle. Retractable handle with locking button.

Heat-resistant aluminium flaps, embossed black paint finish, magnetic closure.

HOLDING FACE-CHART STAND Universal power socket 110-240V

## VT101.C.TR

Trolley with square section telescopic handle. Retractable handle with locking button.

Large central compartment, sliding trays with aluminium guides, magnetic closure

HOLDING FACE-CHART STAND Universal power socket 110-240V