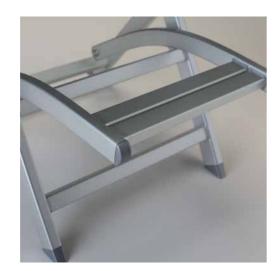

To make the daily work of make-up-artist easier, more comfortable and safe, the materials are chosen with care, the structure and the accessories designed in every detail: reinforced support elements for the seat, footrest fast joint system for S102 models, anti-tipping structure (for models S104 and S105).

### S102.N

Black lacquered beech structure, varnished steel finishes

COMFORTABLE FOOTREST with engraved Cantoni's logo

Adjustable to two heights

DETACHABLE HEADREST on request

Professional make-up and aesthetics chair result of Italian handicraft. Characterized by the possibility to be adjusted to different heights, to allow beauty artist to work always in a correct position, depending on his height and that of the customer.