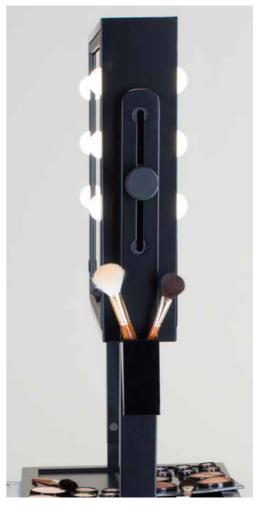

#### **UNIQUE PRODUCTS FROM A TO Z**

EXCLUSIVE PRODUCTS A Cantoni's product is known by details, which define its originality, aesthetic, functionality and design

The I-light, EU patent certified by Cantoni, is the only lighting technology specifically designed for beauty professionals: the system is characterized by a neutral light emission, with no shadow areas, that does not alter the colours. We have studied every single detail: from the distance between the light points, up to the uniformity of the emission, paying special attention to the gradation of colour, set to 4200 Kelvin degrees; we have identified the materials and the ideal solutions to ensure a long service life, low power consumption and total safety.

The light sources do not generate heat and they do not need to be removed or cooled down.

The **I-light** system, like every real design technology, is as functional as it is intuitive to use: with only one switch the lighting system can be turn ON and OFF and it will be possible to adjust and store the brightness.

All of our workstation are equipped with the I-light system, guaranteeing a perfect lighting in any working condition.

DIMMER BUTTON Variation in brightness just hold down the power button until the ideal brightness is reached