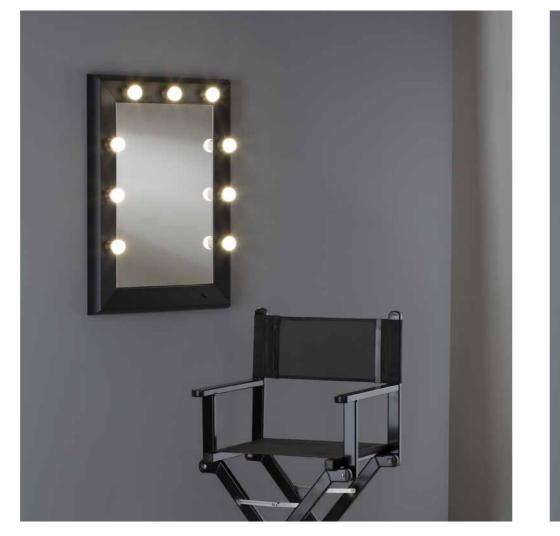

#### A COLLECTION OF MIRRORS FEATURING THE CLASSICAL HOLLYWOOD LIGHTING FOR THE CANTONI BRAND'S 20TH BIRTHDAY

The first Cantoni makeup stations were born 20 years ago.

To remember the first luminous mirrors engineered explicitly for the makeup artists by the brand's founders, Cantoni proposes the Vintage capsule collection, populated by mirrors with the very classical Hollywood style bulbs lighting and featuring the black colour, traditionally associated to the professional make-up sector.

The sturdy and undeformable frame of these mirrors is in black painted aluminium. The frame is bevelled at 5° toward the inside, to optimise the diffusion of the light on the reflected image.

The unmatched Cantoni quality and the ease of assembly and maintenance of these Vintage Hollywood lit mirrors make them perfect to furnish makeup schools and beauty/ hair-style salons.

## VINTAGE CAPSULE COLLECTION

Structure in painted black aluminium

Black On-off button in the frame

Wall mirror with 9 or 12 classical lighting bulbs in the frame. The mirror frame in painted black aluminium is bevelled at an angle of 5° to provide the ideal incidence of light on the mirrored figure. The bulbs are not included in the base price and can be added choosing the specific option.