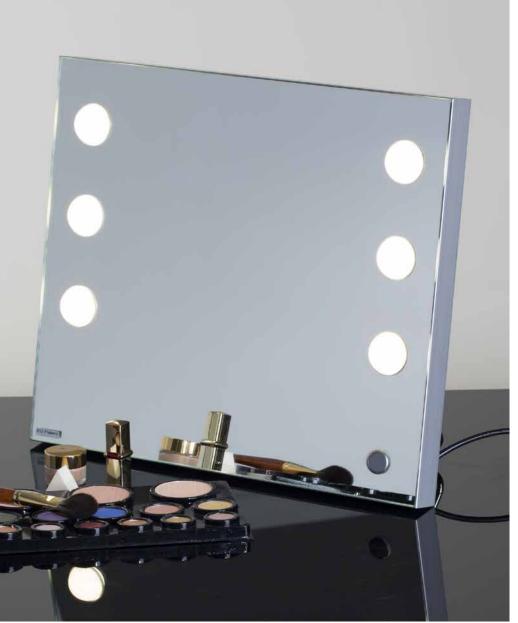

*I-light* lighting professional system with 6 light spots adjustable in brightness

Lighted mirror in polished methacrylate with I-light system, 6 light spots, specifically designed for make-up and face skin care. Light with adjustable intensity. Compact in size, it is ideal for creating visual impact make-up corners.

- Power button/back light adjustment
   6 I-light lamps adjustable in brightness
- ◆ 110V/240V compatible
- Handcrafted in Italy

## The 6-light table top mirror in polished methacrylate