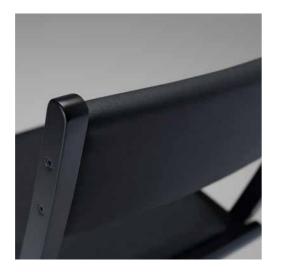

## **MAKE-UP CHAIRS** LINE OF CHAIRS for make-up and aesthetics

Armrests in stained ash. The seat and backrest are padded and upholstered with faux leather

Anti-tipping footrest

DETACHABLE HEADREST on request

S105 is an exclusive model by Cantoni: elegant design, high load capacity of the structure and comfortable seat, is technically innovative for its anti-tilting system, which makes it stable and safe. Seat and armrests colour customizable.