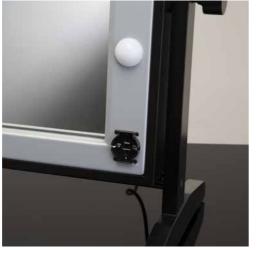

All of our workstation are equipped with the I-light system, guaranteeing a perfect lighting in any working condition.

DIMMER BUTTON Variation in brightness just hold down the power button until the ideal brightness is reached

UNIVERSAL POWER SOCKET standard EU-USA

POWER CABLE supplied with Schuko socket