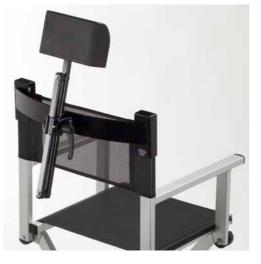

#### HR SYSTEM HEADREST FOR CHAIR

The HR System headrest is patented and exclusive by Cantoni.

Ideal for long make-up sessions, it allows the customer to feel comfortable and to the make-up artist to have the face in an optimal position for make up. Adjustable in height and tilt. Available for all models of make-up chairs by Cantoni. Black painted aluminium structure.

This ergonomic head rest is a real novelty because is the first one for moving chairs.

It can be adjusted in height and, above all, it is reclining thanks to a special mechanism which permits to regulate the head rest easily and fast. It grants the maximum comfort both for clients and professionals.

### HR SYSTEM - headrest for chiar