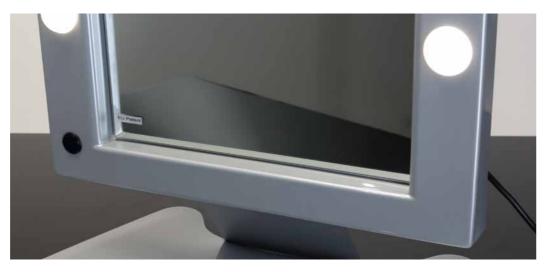

## **TABLETOP MIRRORS**

Tilting mirror

MOD. FULL MIRROR: The 6 lighting lenses and the dimmer button to adjust the brightness are embedded into the mirror

MOD. with FRAME 6 light lenses that are placed in the mirror frame and universal power socket

Table-top lighted mirror with frame in fine

lacquered beech wood. Classic line, selected materials, craftsmanship and **I-light** lights make it ideal to furnish high-level corner dedicated to make-up and beauty.

Also available in version with **double-sided** mirror front/back.

- ◆ Double support foot
- ♦ Tilting
- ♦ 6 I-light lights
- ◆ 110-240V power socket (only available in version with frame)
- Handcrafted in Italy