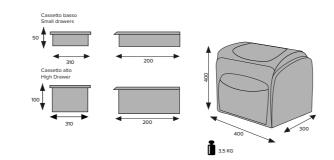

## HIGHBOX TROLL.FR

Embedded trolley with telescopic handle

Large side pocket with zipper

Large internal thermal space at the top

Large internal thermal space at the upper area

**Technical Details** 

Thermal trolley bag. Characterized by low weight and optimum capacity, it is ideal for carrying in a convenient, professional and organized way both massive equipment (hair dryer, straighteners ...), that are placed in the upper and side pockets, both cosmetic products, that can be placed and divided into rigid chest of drawers accessible on the side.

- ◆ Outside pockets with velcro closure
- Upper compartment closed with zipper
- **Telescopic handle** with lock button and trolley wheels
- **Reinforced handles** and removable shoulder strap
- **Rigid ABS** chest of drawers with 1 deep drawer (h. 10 cm) and 2 smallest ones (h. 5 cm)
- ◆ It can be **customized** with logo

## The thermal trolley with rigid chest of drawers

Rigid chest of drawers with ABS removable and washable drawers, all drawers are equipped with removable partitions. Configuration: 2 low drawers and 1 deep