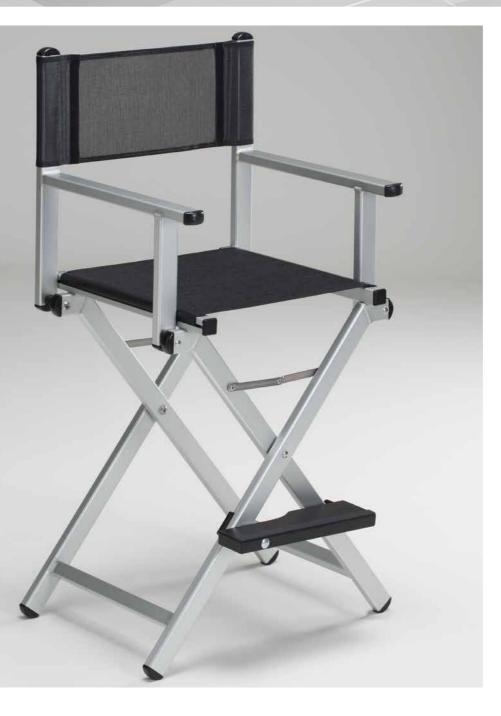

## **MAKE-UP CHAIRS** LINE OF CHAIRS for make-up and aesthetics

Armrests in stained ash. The seat and backrest are padded and upholstered with faux leather

Anti-tipping footrest

DETACHABLE HEADREST on request

S105 is an exclusive model by Cantoni: elegant design, high load capacity of the structure and comfortable seat, is technically innovative for its anti-tilting system, which makes it stable and safe. Seat and armrests colour customizable.

- Anti-tipping structure made of anodized 17/20 micron aluminium.
  306 passivated stainless steel finishes.
- Armrests in dried ash with matching colour of seat and backrest.
- Ergonomic seat
- Lightweight and foldable
- Customized whit logo
- Available accessories
- Handcrafted in Italy

**Technical Details** 

Folded chair dimensions: 530x150x1280mm