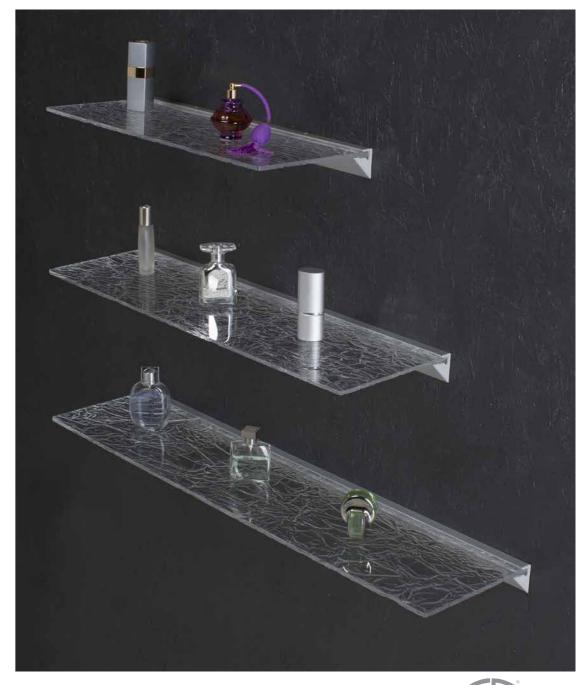

Ice effect methacrylate with anodized aluminium profile.

Methacrylate or tempered glass shelves available in 3 sizes, ice or transparent effect. Ideal complement for **MDE** mirrors.

- Anodized aluminium profile
  asy and safe mounting
  100% made in Italy

Easy and safe mounting

Technical Details

## Shelves line