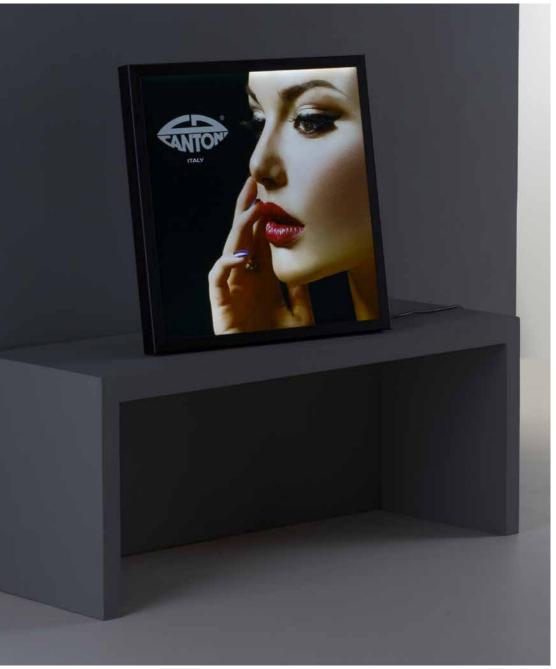

#### **BACKLIT FRAMES**

The 'Visual' line was conceived with the aim of making display advertising, in stores and exhibition spaces, more practical and attractive.

The "Visual" range consists of backlit frames, entirely made in Italy, equipped with the innovative image insertion **spring system**. LED back lighting, with **minimum power consumption**, gives unparalleled contrast to the **colours of the image**. Inserting and replacing the photos into the frame is done through a simple **hand pressure**.

The anodized aluminium profile is designed in detail. No external transformer is required, unlike traditional neon/LED lighted panels: all technology of the system is contained in only **4.5 cm thick**.

The sturdy profile allows to create, even customized, special large frames, with the guarantee of a total non-deformability. The backlit panel by Cantoni, due to its **lightness and ease** of installation, is very close to a **painting**.

*SOLID ANODISED ALUMINIUM FRAME* 

IMAGES IN BACKLIT FRAMES ARE INTERCHANGEABLE WITH A SIMPLE SPRING SYSTEM

# **VISUAL LINE**

Button lighting the luminous frame

LED backlit frame with spring image interchange system, an exclusive by Cantoni. Integrated transformer and power button on the side. Lightweight, anodized aluminium profile of only 4.5 cm, instant set-up. High quality and technology ensure durability and reliability.