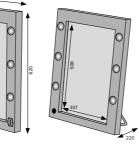

## **TABLETOP MIRRORS**

Tilting mirror

MOD. FULL MIRROR: The 6 lighting lenses and the dimmer button to adjust the brightness are embedded into the mirror

MOD. with FRAME 6 light lenses that are placed in the mirror frame and universal power socket

Table-top lighted mirror with frame in fine

lacquered beech wood. Classic line, selected materials, craftsmanship and **I-light** lights make it ideal to furnish high-level corner dedicated to make-up and beauty.

Also available in version with **double-sided** mirror front/back.

- ◆ Double support foot
- ♦ Tilting
- ♦ 6 I-light lights
- ◆ 110-240V power socket (only available in version with frame)
- Handcrafted in Italy

#### The 6-light table top mirror in wood

LTV FULL MIRROR