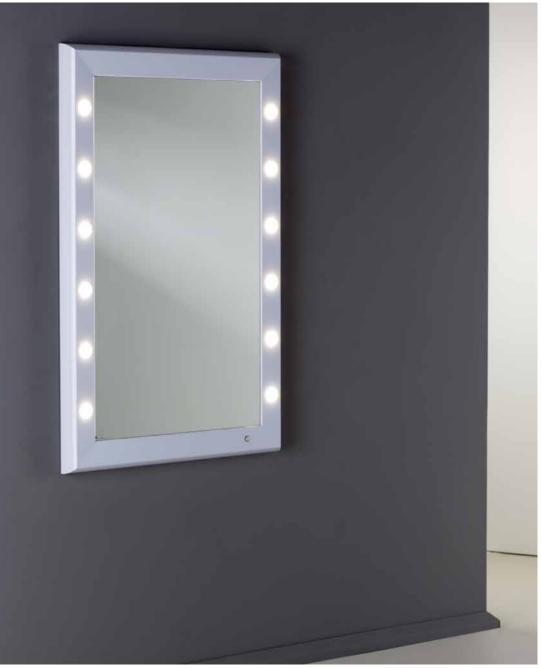

## **ILLUMINATED WALL MIRRORS**

I-light brightness adjustable lenses. Stainless steel switch

Cantoni has combined the unique quality of the exclusive I-light system, specific for make-up, with large mirrors and easy to combine to fit any space. The range of MDE mirrors, with linear and essential lines, fits perfectly in any room. Italian artisan production.

- Anodized aluminium structure
- ◆ Mirror thickness 4 mm
- **Power** button with dimmer
- ♦ 6 or 12 I-light
- Customizable surface with company logo or name
- Handcrafted in Italy
- ♦ Safety film
- ◆ 110-240V compatible