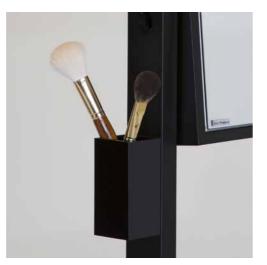

#### HOOKING HAIRDRYER/BRUSHES HOLDER

It can be hooked to any side of the case. In ABS, it does not deform with the heat of the hair-dryer. 2 brushes holding glasses included

#### HOOKING HAIRDRYER/BRUSHES HOLDER

It can be hooked to any side of the case. In ABS, it does not deform with the heat of the hair-dryer. 2 brushes holding glasses included

X4 +SX4 WHEEL SYSTEM FOR MAKE-UP CASE Strong wheels with lock to apply to the legs of the make-up case. Folding, it can be stored in the suitable carrying bag.