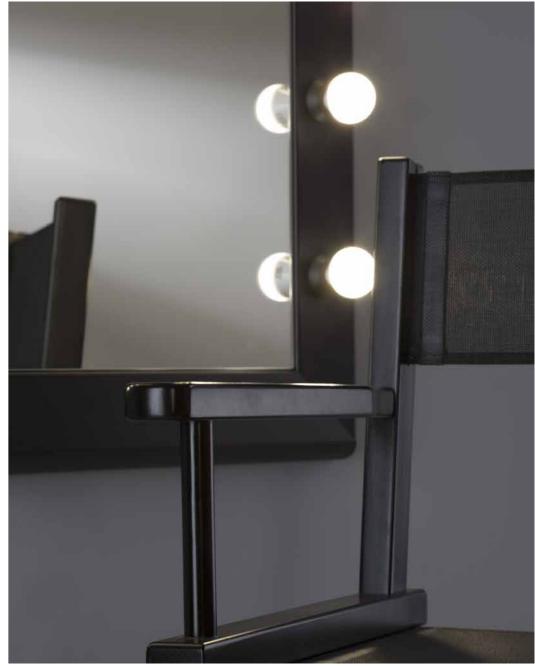

## **MAKE-UP CHAIRS** LINE OF CHAIRS for make-up and aesthetics

Armrests in stained ash. The seat and backrest are padded and upholstered with faux leather

Anti-tipping footrest

DETACHABLE HEADREST on request

S105 is an exclusive model by Cantoni: elegant design, high load capacity of the structure and comfortable seat, is technically innovative for its anti-tilting system, which makes it stable and safe. Seat and armrests colour customizable.

- Anti-tipping structure made of anodized 17/20 micron aluminium.
  306 passivated stainless steel finishes.
- Armrests in dried ash with matching colour of seat and backrest.
- Ergonomic seat
- Lightweight and foldable
- Customized whit logo
- Available accessories
- Handcrafted in Italy