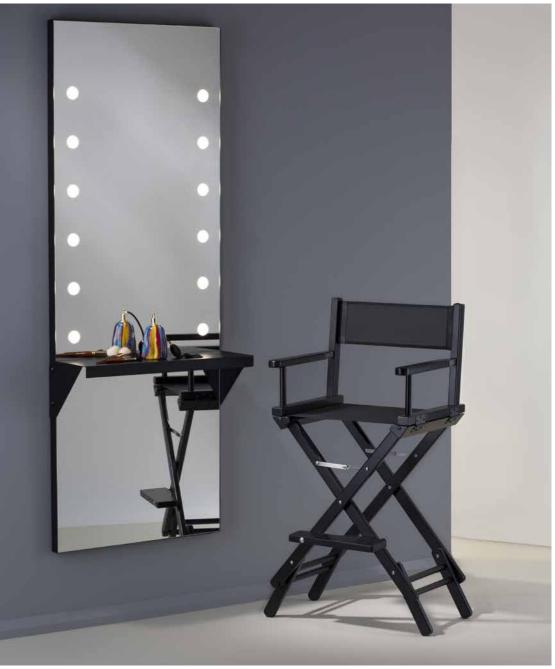

## **ILLUMINATED WALL MIRRORS**

I-light brightness adjustable lenses. Stainless steel switch

Cantoni has combined the unique quality of the exclusive I-light system, specific for make-up, with large mirrors and easy to combine to fit any space. The range of MDE mirrors, with linear and essential lines, fits perfectly in any room. Italian artisan production.

- Anodized aluminium structure
- ◆ Mirror thickness 4 mm
- **Power** button with dimmer
- ♦ 6 or 12 I-light
- Customizable surface with company logo or name
- Handcrafted in Italy
- ♦ Safety film
- ◆ 110-240V compatible

## MDE518.rolling mirror

Professional I-light lighting system with 12 dimmable I-light lighting lenses

Extruded aluminium profile, 5° splay internal reverse side

Wall-mounted mirrors with diffused and adjustable lighting based on I-light technology. This exlusive technology yields a 180° light around the face and remove any shadow area.

The mirror does not need any lamp, because it encases the special I-light Opaltech lenses. The I-light technology reflects a led colour mixing at 4200° Kelvin (morning natural light hue).

We recommend this mirror for academies, beauty salons and perfumeries.

- ◆ Anodized aluminium frame with silver chrome finish or painted white/black
- ◆ Splayed 5° frame
- ◆ Lighting system with 12 I-light dimmable lenses
- Customizable surface with company logo or name
- Handcrafted in Italy
- ♦ Safety film
- ◆ 110-240V compatible