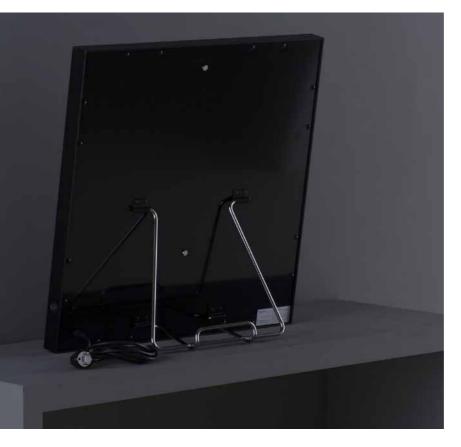

PH is available in two different models:

- For wall mounting
- Stand alone with support bar

The electrical output cable of the light panel is not equipped with the plug: it needs to be connected to the electrical wiring of the room.

(Standard) dimension: 735mm x 1035mm x 45mm Standard frame: anodised silver or black aluminium Back: aluminium and LDP

- Size

- Image

the back.

## Light panel

Additional services: high quality printing service on translucent film.

Possible customizations:

In the stand-alone version, the PH frame support bar and foot and the back of the frame is designed for easy mounting. The support can be completed with shelves, than can be hanged both on the front and at