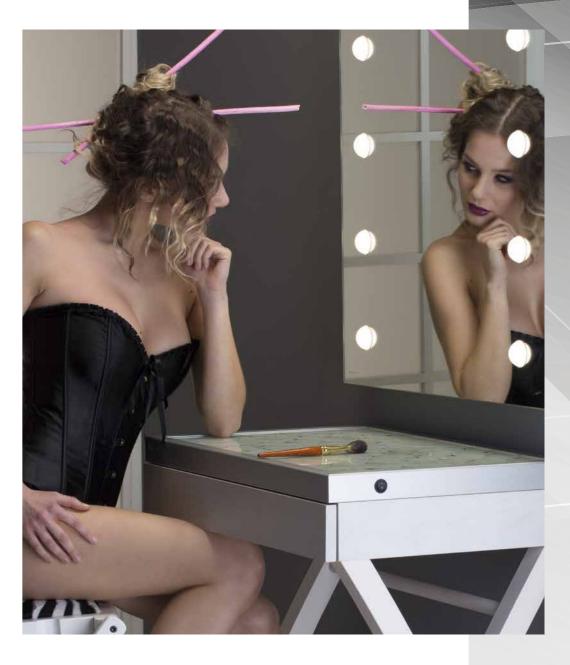

#### THE COLLECTIONS OF TABLETOP MIRRORS WITH LIGHTS

The Cantoni lighted make-up mirrors are a new interpretation of the classic vanity desk: artisanal workmanship and advanced lighting technology, innovative materials such as methacrylate, technical materials such as aluminium and traditional materials such as wood combine to create elegant, functional mirrors equipped with perfect lighting for make-up professionals. Thanks to their elegance and their efficacy, the Cantoni table mirrors are also perfect for furnishing professional make-up artist academies and beauty corner in any retail space. In addition, the transportable models, are,the ideal solution for the on-the-go and backstage situations.