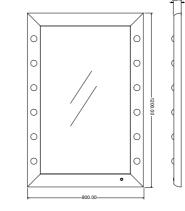

Cantoni's illuminated wall mirrors are divided into two ranges: **MDE and SP** Italian handcrafted production.

ITALIAN PRODUCTION Advanced machines and robotic procedures, to ensure maximum accuracy

ANODISED ALUMINIUM

## **ILLUMINATED WALL MIRRORS**

I-light brightness adjustable lenses. Stainless steel switch

Cantoni has combined the unique quality of the exclusive I-light system, specific for make-up, with large mirrors and easy to combine to fit any space. The range of MDE mirrors, with linear and essential lines, fits perfectly in any room. Italian artisan production.

- Anodized aluminium structure
- ◆ Mirror thickness 4 mm
- **Power** button with dimmer
- ♦ 6 or 12 I-light
- Customizable surface with company logo or name
- Handcrafted in Italy
- ♦ Safety film
- ◆ 110-240V compatible

#### **Technical Details**

0 0 0 0 0 0 0 -

The electrical output cable of the mirror is not equipped with the plug: it needs to be connected to the electrical wiring of the room.

## Wall mirrors MDE line

- MDE01 1020x700x40 mm
- MDE502 1020X700x40 mm
- MDE505 700x1020x40 mm