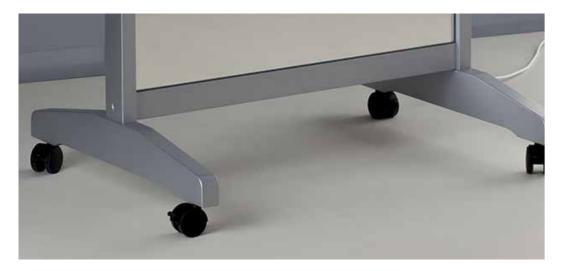

Extremely versatile because compact, durable, easy to carry, is the perfect solution for those who travel often, even on foot. It guarantees a professional image at the highest level.

TRANSPARENT RUBBER WHEELS with ball bearings

RUBBER WHEELS with ball bearings

TELESCOPIC TROLLEY with spring lock button REINFORCED STRAP HANDLES

ANODISED ALUMINIUM PROFILES CHROME ACCESSORIES KEY LOCK

PRE SET-UP SYSTEM with standard locking system for the face-chart holding project