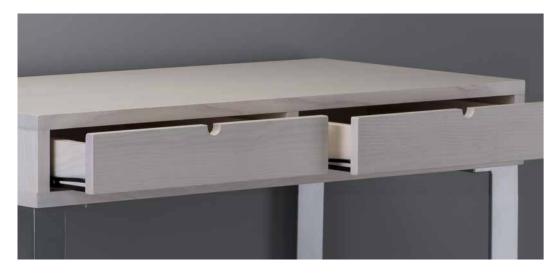

# **FIXED MAKE-UP STATIONS**

Made of white stained ash wood, with front drawer

White stained ash wood console table with front drawer with rear block.

Result of craftsmanship and exclusively manufactured upon request with timber whose origin is certified, L.MILK creates an amazing make-up station in combination with illuminated make-up mirrors of the MDE line and make-up chairs by Cantoni.

TANTO

Functional design station is ideal for professional and commercial spaces.

Functional, elegant, comfortable and modern. Combination of high technology light and unique professional touches. Some of our remarkable details are anodized heated aluminum and fine craftsmanship wood.

internal dimensions of drawer:

White stained ash wood, two front drawers with guides, curved 60x8 mm metal support, painted chrome effect.

Console in WHITE ash wood with two front drawers.

The makeup console, available in white or black ash, is a table characterized by refined and simple line.