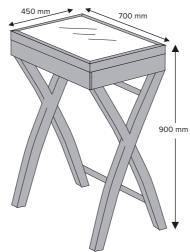

# **FIXED MAKE-UP STATIONS**

Made of white stained ash wood, with front drawer

White stained ash wood console table with front drawer with rear block.

Result of craftsmanship and exclusively manufactured upon request with timber whose origin is certified, L.MILK creates an amazing make-up station in combination with illuminated make-up mirrors of the MDE line and make-up chairs by Cantoni.

TANTO

Functional design station is ideal for professional and commercial spaces.

Functional, elegant, comfortable and modern. Combination of high technology light and unique professional touches. Some of our remarkable details are anodized heated aluminum and fine craftsmanship wood.

safety film.

**Technical Details** 600x385x60h mm

### The make-up console

In combination with the MDE505 mirror with 12 I-light lights and the S105, this console table is a complete beauty station, with a perfect light system.

Suitable for many insertions, as well as private areas and further in spaces for professional and commercial use: this station is safe, chair with anti-tipping footrest, CE certified mirror and is implemented with

internal dimensions of drawer:

White stained ash wood, two front drawers with guides, curved 60x8 mm metal support, painted chrome effect.

Console in WHITE ash wood with two front drawers.

The makeup console, available in white or black ash, is a table characterized by refined and simple line.