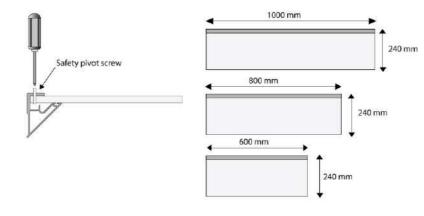

SPV9 - mm 600X800X66

- ◆ 9 light points with lamp-holder E14 on three sides
- ♦ On-off button in the frame
- ◆ Sturdy frame in black painted aluminium
- ◆ Power cable 2mt length with 2P+T 16A 250V~

- SPV12.V mm 800X1200X66 SPV12.0 - mm 1200X800X66
- ◆ 12 light points with lamp-holder E14 on three sides ◆ On-off button in the frame
- ◆ Sturdy frame in black painted aluminium
- ◆ Power cable 2mt length with 2P+T 16A 250V~