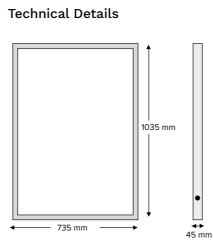

(Standard) dimension: 735mm x 1035mm x 45mm Standard frame: anodised silver or black aluminium Back: aluminium and LDP

- Size

- Image

the back.