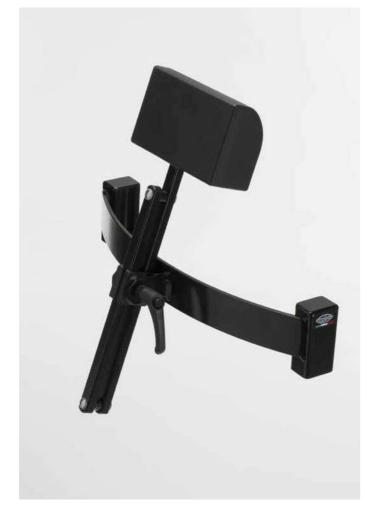

#### HR SYSTEM HEADREST FOR CHAIR

The HR System headrest is patented and exclusive by Cantoni.

Ideal for long make-up sessions, it allows the customer to feel comfortable and to the make-up artist to have the face in an optimal position for make up. Adjustable in height and tilt. Available for all models of make-up chairs by Cantoni. Black painted aluminium structure.

This ergonomic head rest is a real novelty because is the first one for moving chairs.

It can be adjusted in height and, above all, it is reclining thanks to a special mechanism which permits to regulate the head rest easily and fast. It grants the maximum comfort both for clients and professionals.

### HR SYSTEM - headrest for chiar