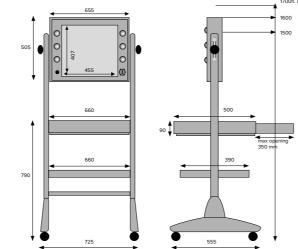

## L200.N FO FULL MIRROR

Convenient top with front drawer

Dressing table

Large mirror with lights

embedded I-light

Dimmer button for adjusting light brightness

KNOB to lock mirror tilting angle and height

The L200 wheeled make-up station with panoramic mirror, 6 I-light lamps embedded flush with the mirror, is the ideal solution to furnish make-up corners in shops and stores. The version with double mirror (front and back) is ideal for make-up academies.

## L400,N FO FULL MIRROR

*Top with 4 convenient drawers openable by the side* 

Dressing table

Large mirror with lights embedded I-light

Dimmer button for adjusting light brightness

KNOB to lock mirror tilting angle and height

### L400.N FO

*Top with 4 convenient drawers* openable by the side

Dressing table

*I-light* lights Dimmer button for adjusting light brightness

110-240V universal power socket

KNOB to lock mirror tilting angle and height