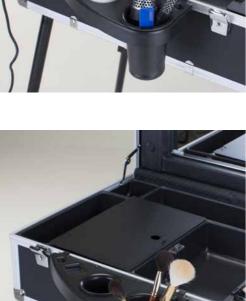

#### HOOKING HAIRDRYER/BRUSHES HOLDER

It can be hooked to any side of the case. In ABS, it does not deform with the heat of the hair-dryer. 2 brushes holding glasses included

X4 +SX4 WHEEL SYSTEM FOR MAKE-UP CASE Strong wheels with lock to apply to the legs of the make-up case. Folding, it can be stored in the suitable carrying bag.

#### HOOKING HAIRDRYER/BRUSHES HOLDER

It can be hooked to any side of the case. In ABS, it does not deform with the heat of the hair-dryer. 2 brushes holding glasses included