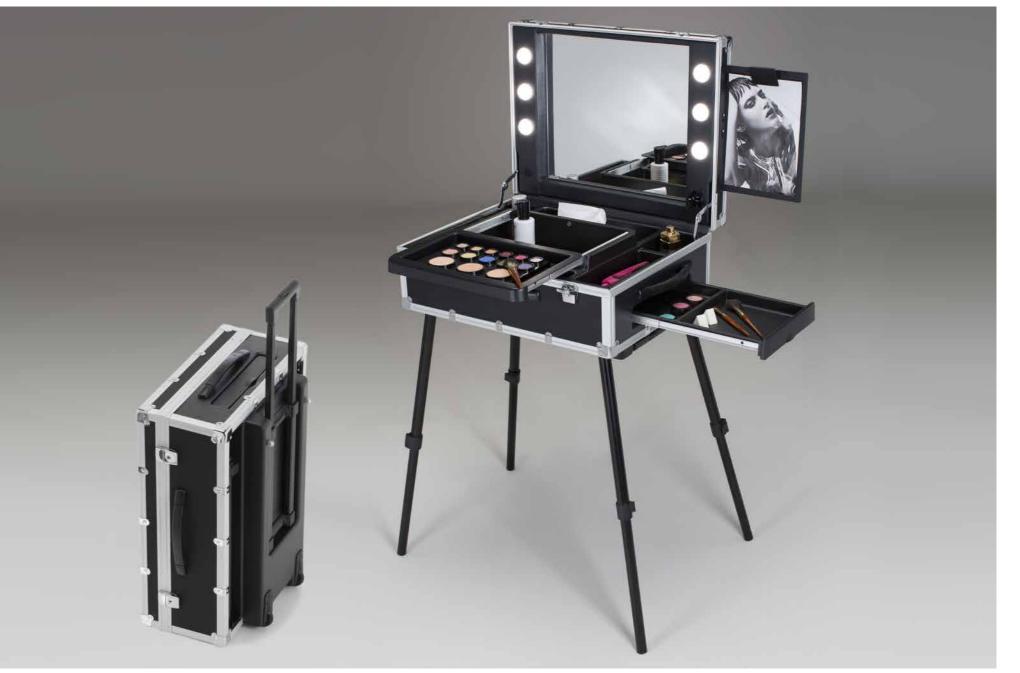

#### MOBILE STATIONS UNIQUE FOR LINE AND VERSATILITY

The New Evo line is the result of a redesign of the Evolution model, renown best-seller of Cantoni Evolution case.

Light and handy, this line of mobile make-up stations is characterized, on the outside, by the aluminium profile with rounded corners and, inside, by a remarkable capacity.

Extremely versatile because compact, durable, easy to carry, is the perfect solution for those who travel often, even on foot. It guarantees a professional image at the highest level.

TRANSPARENT RUBBER WHEELS with ball bearings

TELESCOPIC TROLLEY with spring lock button REINFORCED STRAP HANDLES

REINFORCED CHROME HINGES

SLIDING TRAYS KEY LOCKS

## NEW EVO

ANODIZED ALUMINIUM PROFILE ABS STRUCTURE Convex design Cover

THERMOFORMED INTERIOR Magnetic lock sliding trays with aluminium guides. Large interior

*HOLDING F ACE-CHART STAND Universal power socket 110-240V* 

CANTONI **I-LIGHT** LIGHTING SYSTEM with dimmer button to adjust the brightness