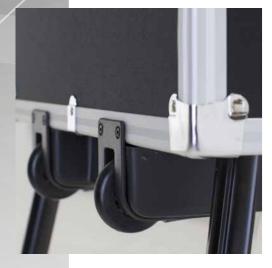

Extremely versatile because compact, durable, easy to carry, is the perfect solution for those who travel often, even on foot. It guarantees a professional image at the highest level.

TRANSPARENT RUBBER WHEELS with ball bearings

TELESCOPIC TROLLEY with spring lock button REINFORCED STRAP HANDLES

REINFORCED CHROME HINGES

SLIDING TRAYS KEY LOCKS

#### HOOKING HAIRDRYER/BRUSHES HOLDER

It can be hooked to any side of the case. In ABS, it does not deform with the heat of the hair-dryer. 2 brushes holding glasses included

X4 +SX4 WHEEL SYSTEM FOR MAKE-UP CASE Strong wheels with lock to apply to the legs of the make-up case. Folding, it can be stored in the suitable carrying bag.

RUBBER WHEELS with ball bearings

TELESCOPIC TROLLEY with spring lock button REINFORCED STRAP HANDLES

ANODISED ALUMINIUM PROFILES CHROME ACCESSORIES KEY LOCK

PRE SET-UP SYSTEM with standard locking system for the face-chart holding project