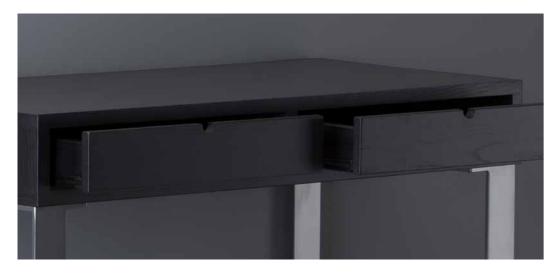

# **FIXED MAKE-UP STATIONS**

Made of white stained ash wood, with front drawer

White stained ash wood console table with front drawer with rear block.

Result of craftsmanship and exclusively manufactured upon request with timber whose origin is certified, L.MILK creates an amazing make-up station in combination with illuminated make-up mirrors of the MDE line and make-up chairs by Cantoni.

internal dimensions of drawer:

White stained ash wood, two front drawers with guides, curved 60x8 mm metal support, painted chrome effect.

Console in WHITE ash wood with two front drawers.

The makeup console, available in white or black ash, is a table characterized by refined and simple line.