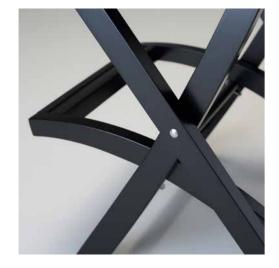

- Anti-tipping structure made of anodized 17/20 micron aluminium.
  306 passivated stainless steel finishes.
- Armrests in dried ash with matching colour of seat and backrest.
- Ergonomic seat
- Lightweight and foldable
- Customized whit logo
- Available accessories
- Handcrafted in Italy

**Technical Details** 

Folded chair dimensions: 530x150x1280mm