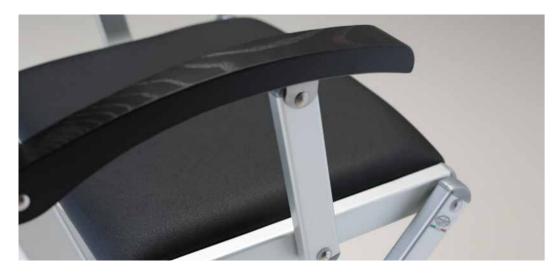

Each of the make-up chair by Cantoni can be supplied with removable headrest, an exclusive feature by Cantoni, reclining and adjustable in height, especially useful during long make-up sessions: the model or the customer will keep the head still, comfortable and in an ideal position to allow a perfect make-up. The chairs are transportable thanks to the suitable bag (either as trolley or a shoulder bag) and they can be customized printing the name or logo.

#### HR SYSTEM HEADREST FOR CHAIR

The HR System headrest is patented and exclusive by Cantoni.

Ideal for long make-up sessions, it allows the customer to feel comfortable and to the make-up artist to have the face in an optimal position for make up. Adjustable in height and tilt. Available for all models of make-up chairs by Cantoni. Black painted aluminium structure.

This ergonomic head rest is a real novelty because is the first one for moving chairs.

It can be adjusted in height and, above all, it is reclining thanks to a special mechanism which permits to regulate the head rest easily and fast. It grants the maximum comfort both for clients and professionals.