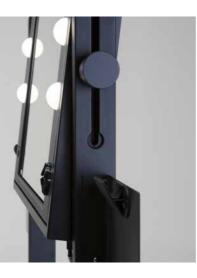

## L200.N FO FULL MIRROR

Convenient top with front drawer

Dressing table

Large mirror with lights

embedded I-light

Dimmer button for adjusting light brightness

KNOB to lock mirror tilting angle and height

The L200 wheeled make-up station with panoramic mirror, 6 I-light lamps embedded flush with the mirror, is the ideal solution to furnish make-up corners in shops and stores. The version with double mirror (front and back) is ideal for make-up academies.

### With front drawer and framed mirror

KNOB to lock mirror tilting angle

L200X2-FO DOUBLE MIRROR VERSION

The version with lighted mirror on both sides is ideal for make-up schools: up to 4 students can work simultaneously on a single station.

## L400,N FO FULL MIRROR

*Top with 4 convenient drawers openable by the side* 

Dressing table

Large mirror with lights embedded I-light

Dimmer button for adjusting light brightness

KNOB to lock mirror tilting angle and height