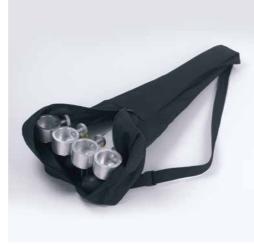

### B03

Bag with brush holding pocket It can be worn to the belt or applied to the arm of the chair.

#### B03

Bag with brush holding pocket It can be worn to the belt or applied to the arm of the chair.

ST114

Adjustable fabric belt with pockets and brush and accessories holder