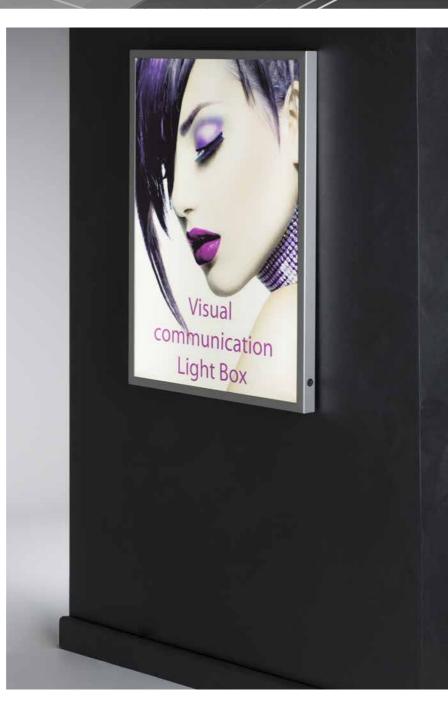

#### **BACKLIT FRAMES**

The 'Visual' line was conceived with the aim of making display advertising, in stores and exhibition spaces, more practical and attractive.

The "Visual" range consists of backlit frames, entirely made in Italy, equipped with the innovative image insertion **spring system**. LED back lighting, with **minimum power consumption**, gives unparalleled contrast to the **colours of the image**. Inserting and replacing the photos into the frame is done through a simple **hand pressure**.

# **VISUAL LINE**

Button lighting the luminous frame

LED backlit frame with spring image interchange system, an exclusive by Cantoni. Integrated transformer and power button on the side. Lightweight, anodized aluminium profile of only 4.5 cm, instant set-up. High quality and technology ensure durability and reliability.

PH is available in two different models:

- For wall mounting
- Stand alone with support bar

The electrical output cable of the light panel is not equipped with the plug: it needs to be connected to the electrical wiring of the room.