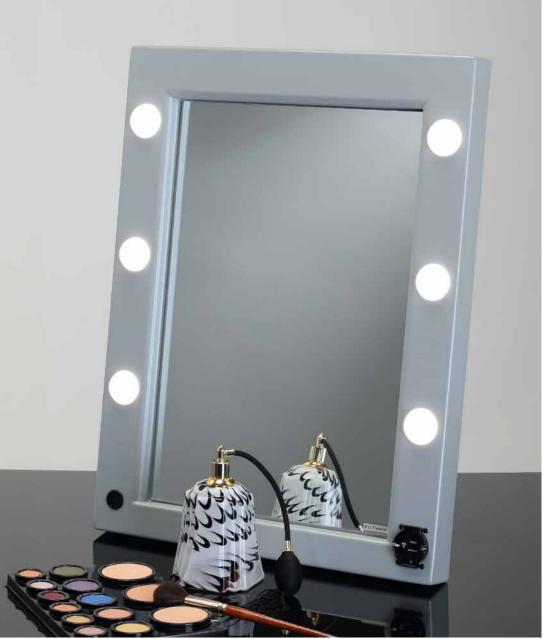

## **TABLETOP MIRRORS**

Tilting mirror

MOD. FULL MIRROR: The 6 lighting lenses and the dimmer button to adjust the brightness are embedded into the mirror

MOD. with FRAME 6 light lenses that are placed in the mirror frame and universal power socket

Table-top lighted mirror with frame in fine

lacquered beech wood. Classic line, selected materials, craftsmanship and **I-light** lights make it ideal to furnish high-level corner dedicated to make-up and beauty.

Also available in version with **double-sided** mirror front/back.

- ◆ Double support foot
- ♦ Tilting
- ♦ 6 I-light lights
- ◆ 110-240V power socket (only available in version with frame)
- Handcrafted in Italy

#### The 6-light table top mirror in wood

LTV FULL MIRROR