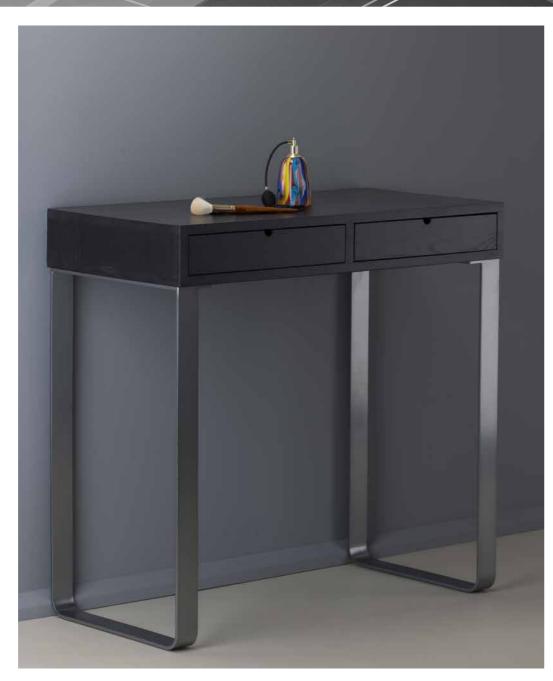

# **FIXED MAKE-UP STATIONS**

Made of white stained ash wood, with front drawer

White stained ash wood console table with front drawer with rear block.

Result of craftsmanship and exclusively manufactured upon request with timber whose origin is certified, L.MILK creates an amazing make-up station in combination with illuminated make-up mirrors of the MDE line and make-up chairs by Cantoni.

TANTO

Functional design station is ideal for professional and commercial spaces.

Functional, elegant, comfortable and modern. Combination of high technology light and unique professional touches. Some of our remarkable details are anodized heated aluminum and fine craftsmanship wood.

### The make-up console

In combination with the MDE505 mirror with 12 I-light lights and the S105, this console table is a complete beauty station, with a perfect light system.

Suitable for many insertions, as well as private areas and further in spaces for professional and commercial use: this station is safe, chair with anti-tipping footrest, CE certified mirror and is implemented with

internal dimensions of drawer:

White stained ash wood, two front drawers with guides, curved 60x8 mm metal support, painted chrome effect.

Console in WHITE ash wood with two front drawers.

The makeup console, available in white or black ash, is a table characterized by refined and simple line.