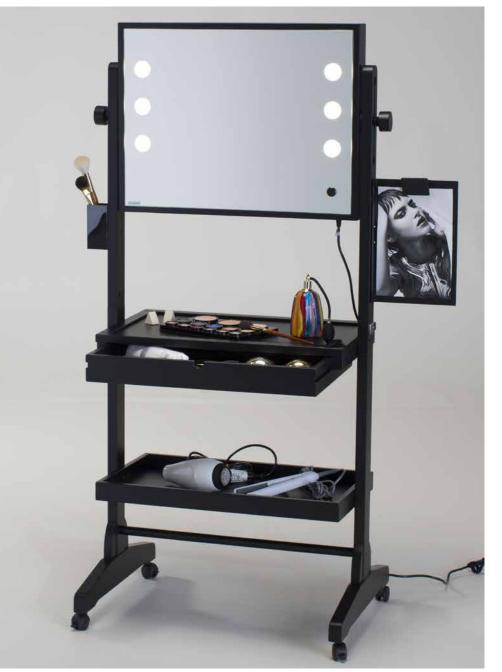

#### LINE OF WHEELED MAKE-UP STATIONS WITH LIGHTS

The **mobile make-up stations** by Cantoni, L200 and L400 stations are designed to dynamically manage the areas dedicated to make-up and hair styling. Designed to meet the needs of **make-up schools**, they are an optimal solution also for decorating in an elegant way, professional and convenient way, a beauty corner in any kind of point of sale.

I-Light dimmer, the **exclusive lighting system for the make-up** patented by Cantoni, it is fitted as standard on these mobile stations.

LARGE TILTING MIRROR adjustable in height with 6 I-LIGHT LIGHTING points by CANTONI

FOUR STURDY WHEELS Pivoting with brake

BRUSH-HOLDING GLASS removable and washable

PROJECTS HOLDING STAND Removable made of aluminium