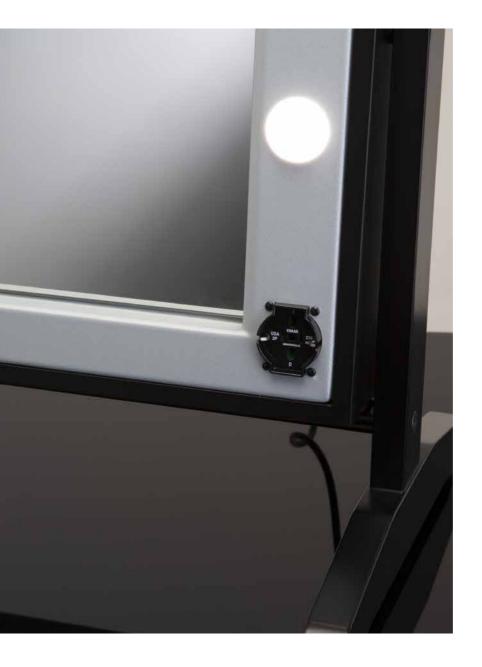

All of our workstation are equipped with the I-light system, guaranteeing a perfect lighting in any working condition.

DIMMER BUTTON Variation in brightness just hold down the power button until the ideal brightness is reached

UNIVERSAL POWER SOCKET standard EU-USA

POWER CABLE supplied with Schuko socket

### **CANTONI I-LIGHT LIGHTING SYSTEM**