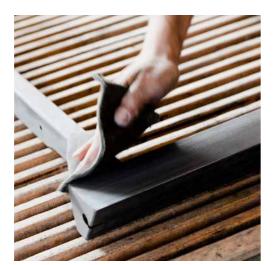

TOP QUALITY MANUFACTURING. Cantoni's products are the result of a perfect balance between italian handcrafting and a cutting-edge technology

Each product line by Cantoni follows a different manufacturing process, determined by the materials it consists of: wood products, aluminium products, wall mirrors and plastic products in fact are manufactured using very different methods by artisans with specific expertise. Our supplier network provides us with the highest quality semi-finished products we require and only when we receive an order by the customer the product actually enters production.

Each piece can be then created with attention to every detail by our experts and customized according to customer requirements: interior spaces, type of lighting, print and logo application.

The ideas, attention to detail and passion we put into our work are the features that makes the difference between a copy and the original: a Cantoni station is actually well recognizable thanks to details, that define both functionality and design.