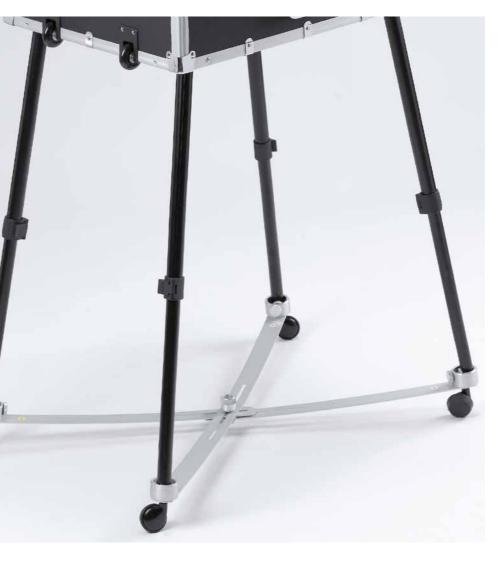

#### HOOKING HAIRDRYER/BRUSHES HOLDER

It can be hooked to any side of the case. In ABS, it does not deform with the heat of the hair-dryer. 2 brushes holding glasses included

X4 +SX4 WHEEL SYSTEM FOR MAKE-UP CASE Strong wheels with lock to apply to the legs of the make-up case. Folding, it can be stored in the suitable carrying bag.

### X4 +SX4: HOW TO USE IT

The Rolling System is a useful accessory that allows to easily move the make-up case once opened.