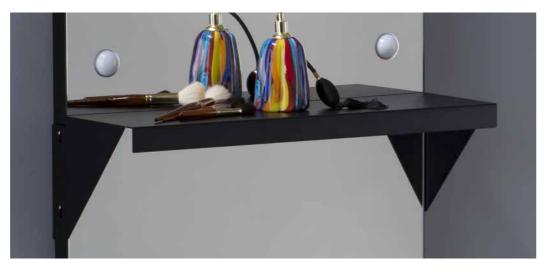

#### HOLDING PROJECTS STAND

Comfortable and stable support for make-up projects, it fits into the hooks on the side of the case. Made of lightweight and durable aluminium.

X4 +SX4 WHEEL SYSTEM FOR MAKE-UP CASE Strong wheels with lock to apply to the legs of the make-up case. Folding, it can be stored in the suitable carrying bag.

### DIGITAL SUPPORT FOR STAND

This locking system allows to securely fit on the projects stand both digital frames and tablets