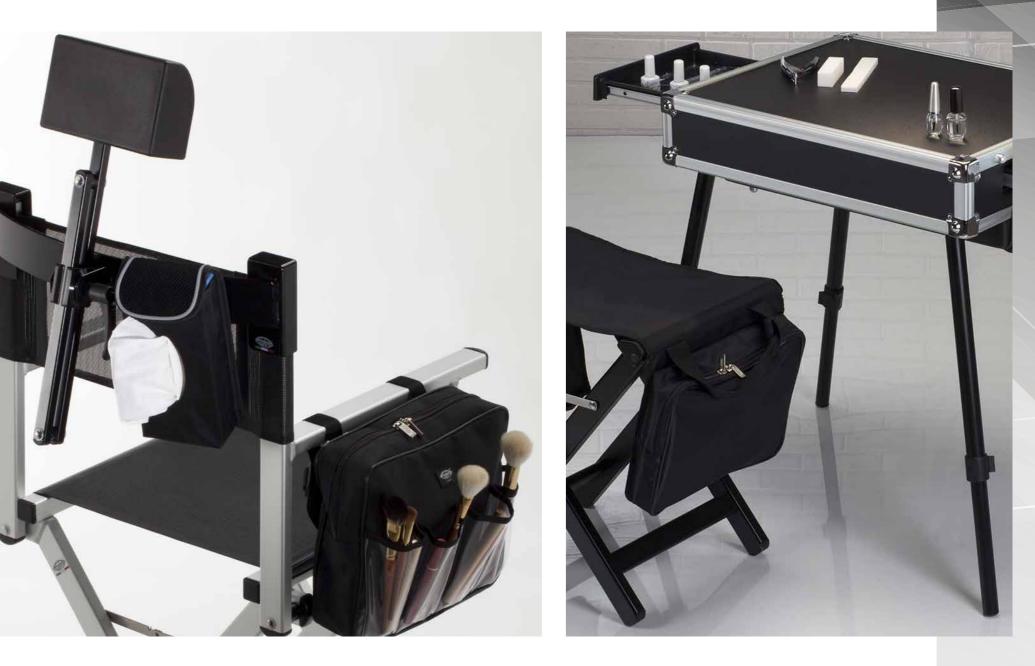

Each of the make-up chair by Cantoni can be supplied with removable headrest, an exclusive feature by Cantoni, reclining and adjustable in height, especially useful during long make-up sessions: the model or the customer will keep the head still, comfortable and in an ideal position to allow a perfect make-up. The chairs are transportable thanks to the suitable bag (either as trolley or a shoulder bag) and they can be customized printing the name or logo.

#### HR SYSTEM HEADREST FOR CHAIR

The HR System headrest is patented and exclusive by Cantoni.

Ideal for long make-up sessions, it allows the customer to feel comfortable and to the make-up artist to have the face in an optimal position for make up. Adjustable in height and tilt. Available for all models of make-up chairs by Cantoni. Black painted aluminium structure.

This ergonomic head rest is a real novelty because is the first one for moving chairs.

It can be adjusted in height and, above all, it is reclining thanks to a special mechanism which permits to regulate the head rest easily and fast. It grants the maximum comfort both for clients and professionals.

### HR SYSTEM: HOW TO USE IT

This accessory can be applied to the chair when required.

HR COVER Protective bag for HR SYSTEM with comfortable shoulder strap

#### KH

Towel holder in washable technical fabric. It can be hooked to the arm of the chair, to the HR headrest or to the belt.

### B03

Bag with brush holding pocket It can be worn to the belt or applied to the arm of the chair.