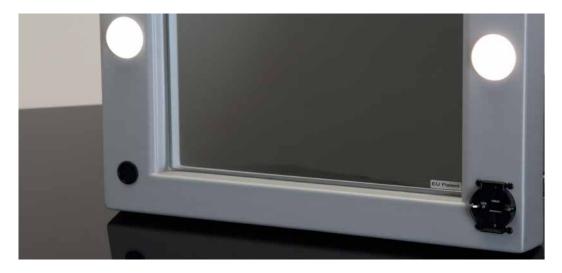

#### **UNIQUE PRODUCTS FROM A TO Z**

EXCLUSIVE PRODUCTS A Cantoni's product is known by details, which define its originality, aesthetic, functionality and design

The I-light, EU patent certified by Cantoni, is the only lighting technology specifically designed for beauty professionals: the system is characterized by a neutral light emission, with no shadow areas, that does not alter the colours. We have studied every single detail: from the distance between the light points, up to the uniformity of the emission, paying special attention to the gradation of colour, set to 4200 Kelvin degrees; we have identified the materials and the ideal solutions to ensure a long service life, low power consumption and total safety.

The light sources do not generate heat and they do not need to be removed or cooled down.

The **I-light** system, like every real design technology, is as functional as it is intuitive to use: with only one switch the lighting system can be turn ON and OFF and it will be possible to adjust and store the brightness.

All of our workstation are equipped with the I-light system, guaranteeing a perfect lighting in any working condition.

DIMMER BUTTON Variation in brightness just hold down the power button until the ideal brightness is reached

UNIVERSAL POWER SOCKET standard EU-USA

POWER CABLE supplied with Schuko socket