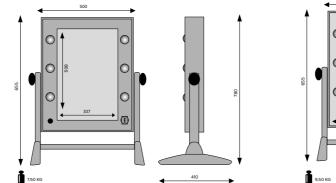

#### Technical Details

The LTV illuminated mirrors are available with the lacquered finish in various colours (service available on request subject to minimum order quantities).

Sturdy base with rounded corners