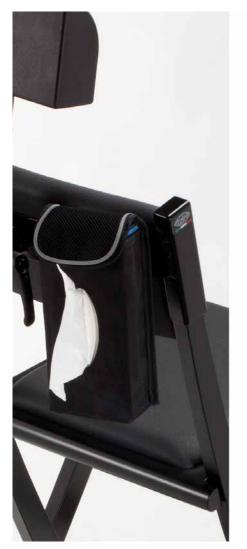

#### KH

Towel holder in washable technical fabric. It can be hooked to the arm of the chair, to the HR headrest or to the belt.