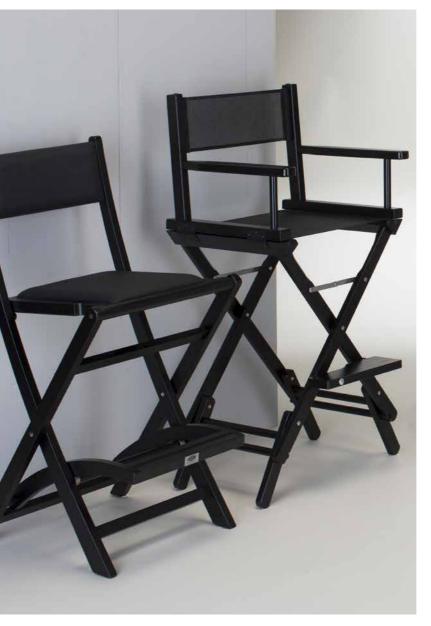

### **Technical Details**

internal dimensions of drawer: 400x430x60h mm

Designed to provide maximum comfort and functionality to beauty make-up artist professionals, the make-up chairs are elegant, functional and safe. From 1996 to date, the range has been enriched with different models and details have been refined to obtain **high quality** make-up chairs, which stand out for reliability, portability and durability.

To make the daily work of make-up-artist easier, more comfortable and safe, the materials are chosen with care, the structure and the accessories designed in every detail: reinforced support elements for the seat, footrest fast joint system for S102 models, anti-tipping structure (for models S104 and S105).

Each of the make-up chair by Cantoni can be supplied with removable headrest, an exclusive feature by Cantoni, reclining and adjustable in height, especially useful during long make-up sessions: the model or the customer will keep the head still, comfortable and in an ideal position to allow a perfect make-up. The chairs are transportable thanks to the suitable bag (either as trolley or a shoulder bag) and they can be customized printing the name or logo.

## **MAKE-UP CHAIRS** LINE OF CHAIRS for make-up and aesthetics

Armrests in stained ash. The seat and backrest are padded and upholstered with faux leather

Anti-tipping footrest

DETACHABLE HEADREST on request