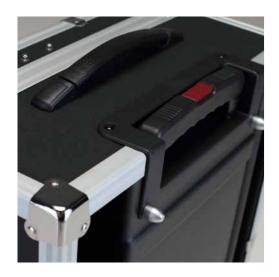

Extremely versatile because compact, durable, easy to carry, is the perfect solution for those who travel often, even on foot. It guarantees a professional image at the highest level.

TRANSPARENT RUBBER WHEELS with ball bearings

TELESCOPIC TROLLEY with spring lock button REINFORCED STRAP HANDLES

REINFORCED CHROME HINGES

SLIDING TRAYS KEY LOCKS

RUBBER WHEELS with ball bearings

TELESCOPIC TROLLEY with spring lock button REINFORCED STRAP HANDLES

ANODISED ALUMINIUM PROFILES CHROME ACCESSORIES KEY LOCK

PRE SET-UP SYSTEM with standard locking system for the face-chart holding project