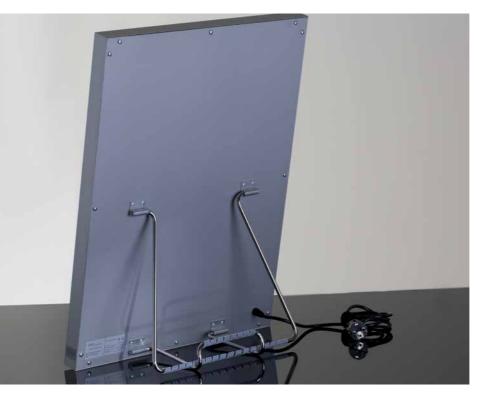

## **ILLUMINATED WALL MIRRORS**

I-light brightness adjustable lenses. Stainless steel switch

Cantoni has combined the unique quality of the exclusive I-light system, specific for make-up, with large mirrors and easy to combine to fit any space. The range of MDE mirrors, with linear and essential lines, fits perfectly in any room. Italian artisan production.

- Anodized aluminium structure
- ◆ Mirror thickness 4 mm
- **Power** button with dimmer
- ♦ 6 or 12 I-light
- Customizable surface with company logo or name
- Handcrafted in Italy
- ♦ Safety film
- ◆ 110-240V compatible

#### **Technical Details**

0 0 0 0 0 0 0 -

The electrical output cable of the mirror is not equipped with the plug: it needs to be connected to the electrical wiring of the room.