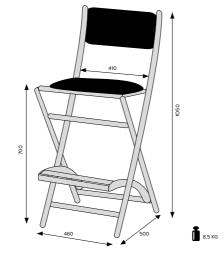

### The make-up chair: comfort and stability

Steel finishes

Black lacquered FOOTREST with anti-slip band and engraved Cantoni's logo

Folded chair dimensions:

530X220X850mm

DETACHABLE HEADREST on request

Portable chair for professional make-up, produced in Italy. Characterized by very low weight which makes it easy to transport.

- ◆ Anodized aluminium frame to 17/20 microns
- ◆ 306 passivated stainless steel **finishes**.
- Foldable and easy-to-carry with suitable bag
  Seat and backrest breathable and washable, wear resistant
- ◆ **Removable** backrest
- Customized whit logo
- Available accessories
- Handcrafted in Italy

630

Technical Details

### The aluminium make-up chair