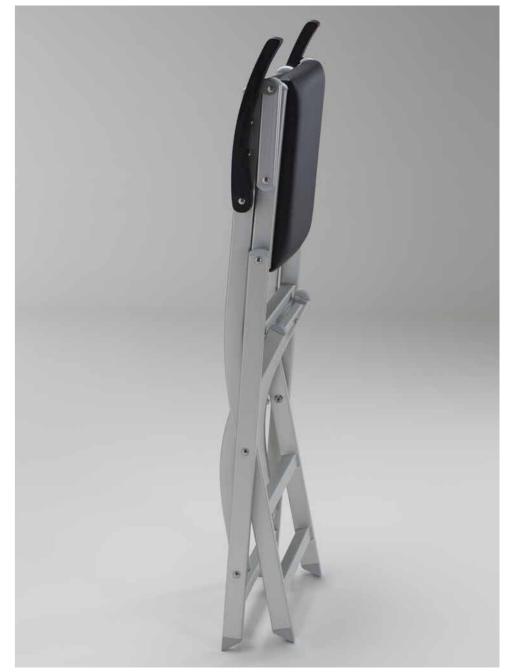

### **Technical Details**

internal dimensions of drawer: 400x430x60h mm

Designed to provide maximum comfort and functionality to beauty make-up artist professionals, the make-up chairs are elegant, functional and safe. From 1996 to date, the range has been enriched with different models and details have been refined to obtain **high quality** make-up chairs, which stand out for reliability, portability and durability.

To make the daily work of make-up-artist easier, more comfortable and safe, the materials are chosen with care, the structure and the accessories designed in every detail: reinforced support elements for the seat, footrest fast joint system for S102 models, anti-tipping structure (for models S104 and S105).

Each of the make-up chair by Cantoni can be supplied with removable headrest, an exclusive feature by Cantoni, reclining and adjustable in height, especially useful during long make-up sessions: the model or the customer will keep the head still, comfortable and in an ideal position to allow a perfect make-up. The chairs are transportable thanks to the suitable bag (either as trolley or a shoulder bag) and they can be customized printing the name or logo.