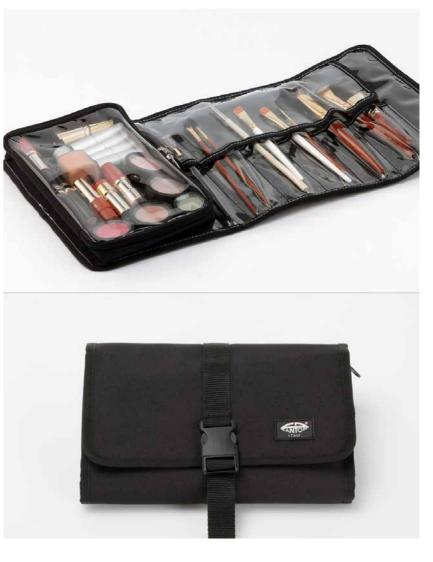

#### ST113

Brush holding clutch bag in wa-shable and waterproof black fabric. With transparent internal pocket. Clip closure