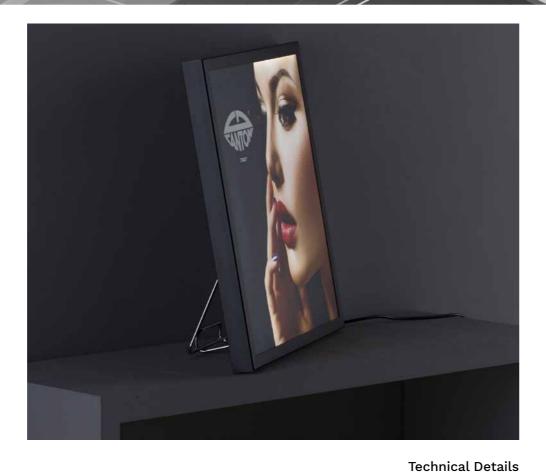

#### PH.TABLE

Support for installation on shelf

Power cable

The luminous frames are a tool to create atmosphere and reduce the use of other light sources (and therefore also the consumption) during night time, in shops, windows and professional environments.

PH Table is a LED backlit luminous frame with back support and image spring interchange system, adjustable on benches, display and in temporary installations as advertising tool convenient and practical.