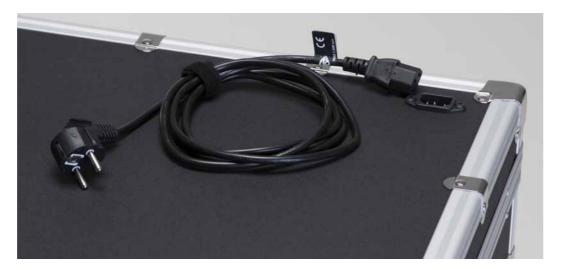

ying special attention to the gradation of colour, set to 4200 Kelvin degrees; we have identified the materials and the ideal solutions to ensure a long service life, low power consumption and total safety.

The light sources do not generate heat and they do not need to be removed or cooled down.

The **I-light** system, like every real design technology, is as functional as it is intuitive to use: with only one switch the lighting system can be turn ON and OFF and it will be possible to adjust and store the brightness.

All of our workstation are equipped with the I-light system, guaranteeing a perfect lighting in any working condition.



DIMMER BUTTON Variation in brightness just hold down the power button until the ideal brightness is reached



UNIVERSAL POWER SOCKET standard EU-USA



POWER CABLE supplied with Schuko socket



### **CANTONI I-LIGHT LIGHTING SYSTEM**

#### DON'T CALL THEM JUST "BULBS"

*I-light light points consist of professional Opalt-tech lenses with a high degree of light refraction which is spread evenly and with perfect colour rendering of the light generated by the LED technology.* 





#### I-LIGHT TECHNOLOGY (patented)

The light lenses, set directly into the reflective surface, cut with high-precision instruments, diffuse light generated by I-Light technology incorporated into the structure of the mirror.















4200K

Light adjustment

No bulbs required

Ŗ

Input 110-240 V

Low energy consumption

CE conformity

blue light

#### TECHNICAL SPECIFICATIONS (6 light points)

Voltage: 110-240 Vac, 50/60Hz Power: 25W MAX Current: 106 mA M