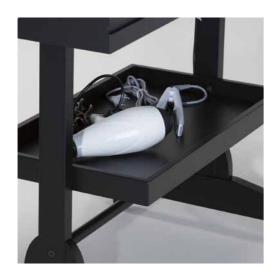

#### LINE OF WHEELED MAKE-UP STATIONS WITH LIGHTS

The **mobile make-up stations** by Cantoni, L200 and L400 stations are designed to dynamically manage the areas dedicated to make-up and hair styling. Designed to meet the needs of **make-up schools**, they are an optimal solution also for decorating in an elegant way, professional and convenient way, a beauty corner in any kind of point of sale.

Hand crafted by skilled Italian carpenters, they are made of dried beech and hand lacquered with non-toxic paints. In addition to the standard black, with minimum quantities, it is possible to order wheeled workstations in other colours.