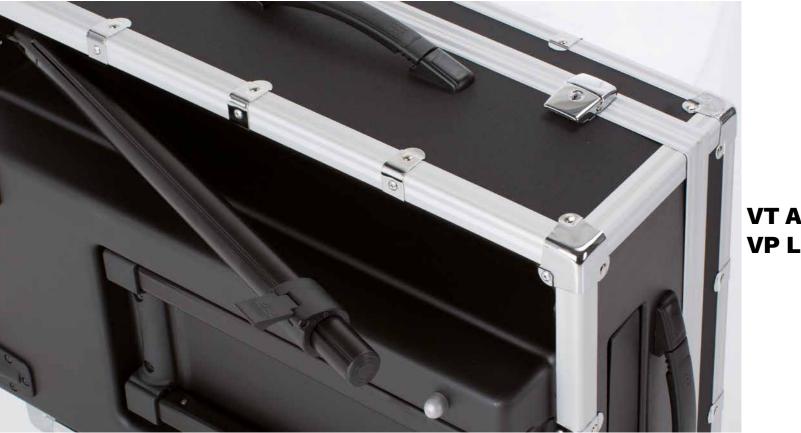

## **MAKE-UP CASES**

**VT AND VP LINE** 

#### LINE OF STRONG MOBILE STATIONS, DESIGNED FOR SPACE AND EFFICIENCY LOVERS

Both VT and VP lines mobile stations for hair and make-up stand out for their "flight case" style.

Wide range of models of different sizes and with different interior equipments, to offer targeted solutions for different requirements and have everything in order and handy.

The structure is lightweight, sturdy and compact, with ABS frames resistant to scratches and wear.

Quick and easy opening and closing system, thanks to the built-in telescopic legs. Details with engraved Cantoni logo.

RUBBER WHEELS with ball bearings

TELESCOPIC TROLLEY with spring lock button REINFORCED STRAP HANDLES

ANODISED ALUMINIUM PROFILES CHROME ACCESSORIES KEY LOCK

PRE SET-UP SYSTEM with standard locking system for the face-chart holding project