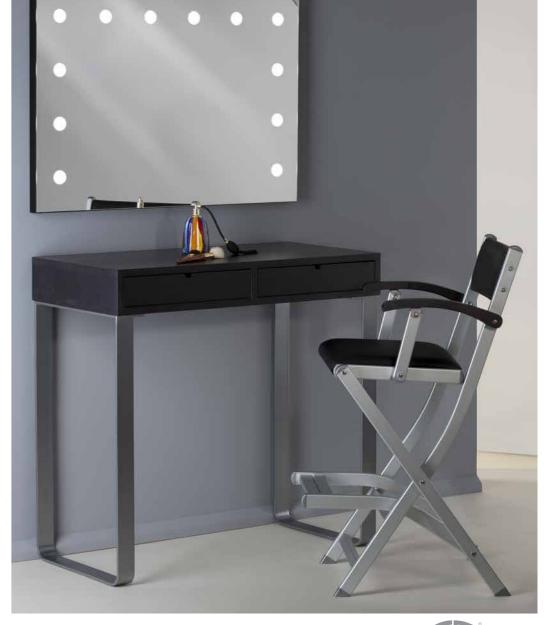

### The make-up console

In combination with the MDE505 mirror with 12 I-light lights and the S105, this console table is a complete beauty station, with a perfect light system.

Suitable for many insertions, as well as private areas and further in spaces for professional and commercial use: this station is safe, chair with anti-tipping footrest, CE certified mirror and is implemented with

In combination with the **MDE01** mirror with 12 I-light lights and the **S105**, this console table is a complete beauty station, with a perfect light system.

Functional design station is ideal for professional and commercial spaces.

### The make-up console

Functional, elegant, comfortable and modern.

Combination of high technology light and unique professional touches. Some of our remarkable details are anodized heated aluminum and fine craftsmanship wood.