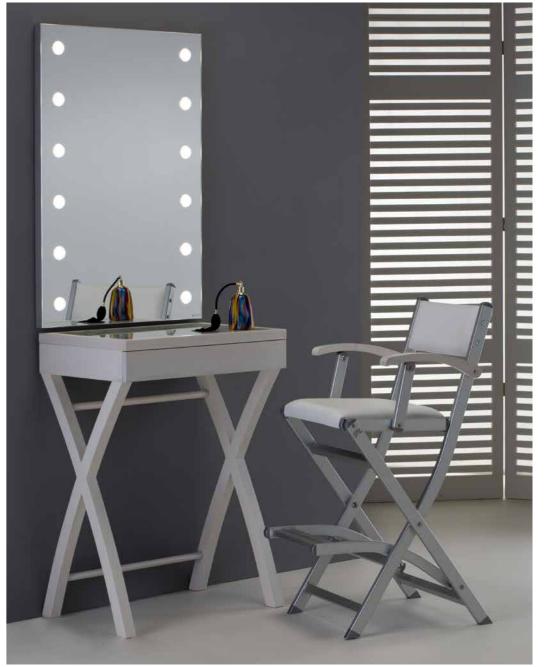

# **FIXED MAKE-UP STATIONS**

Made of white stained ash wood, with front drawer

White stained ash wood console table with front drawer with rear block.

Result of craftsmanship and exclusively manufactured upon request with timber whose origin is certified, L.MILK creates an amazing make-up station in combination with illuminated make-up mirrors of the MDE line and make-up chairs by Cantoni.

TANTO

Functional design station is ideal for professional and commercial spaces.

Functional, elegant, comfortable and modern. Combination of high technology light and unique professional touches. Some of our remarkable details are anodized heated aluminum and fine craftsmanship wood.

safety film.

**Technical Details** 600x385x60h mm

### The make-up console

In combination with the MDE505 mirror with 12 I-light lights and the S105, this console table is a complete beauty station, with a perfect light system.

Suitable for many insertions, as well as private areas and further in spaces for professional and commercial use: this station is safe, chair with anti-tipping footrest, CE certified mirror and is implemented with

internal dimensions of drawer:

White stained ash wood, two front drawers with guides, curved 60x8 mm metal support, painted chrome effect.

Console in WHITE ash wood with two front drawers.

The makeup console, available in white or black ash, is a table characterized by refined and simple line.