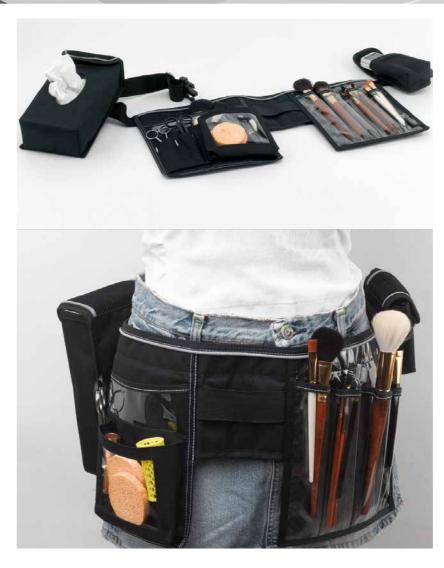

#### KH

Towel holder in washable technical fabric. It can be hooked to the arm of the chair, to the HR headrest or to the belt.

### B03

Bag with brush holding pocket It can be worn to the belt or applied to the arm of the chair.

#### B03

Bag with brush holding pocket It can be worn to the belt or applied to the arm of the chair.

ST114

Adjustable fabric belt with pockets and brush and accessories holder