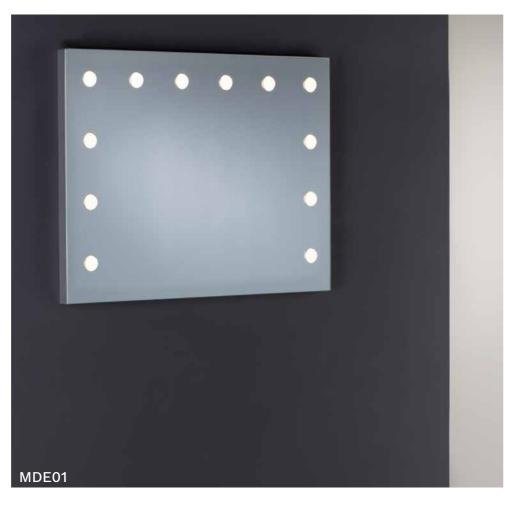

internal dimensions of drawer:

White stained ash wood, two front drawers with guides, curved 60x8 mm metal support, painted chrome effect.

Console in WHITE ash wood with two front drawers.

The makeup console, available in white or black ash, is a table characterized by refined and simple line.

In combination with the **MDE01** mirror with 12 I-light lights and the **S105**, this console table is a complete beauty station, with a perfect light system.

Functional design station is ideal for professional and commercial spaces.