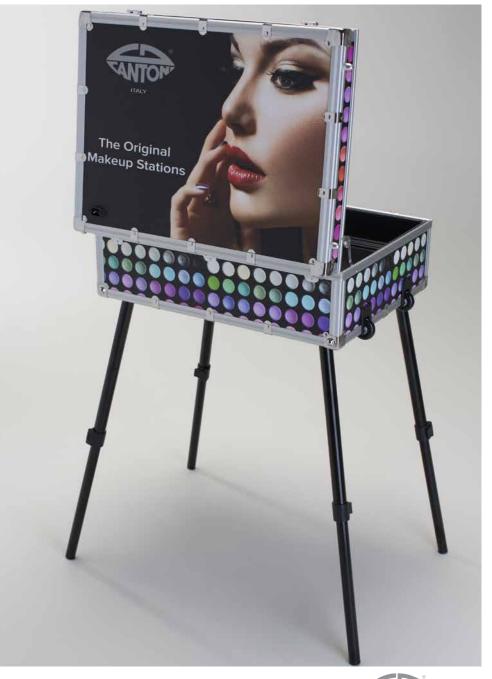

#### MONOCHROMATIC EXTERIOR

The exterior surface of the case can bear the **colour** that distinguishes the identity of each brand.

The colour folder can be furnished for a minimum of 16 pcs.

resolution.

#### COLOUR SCREEN PRINTING

The full VT and VP range can be **colour screen printed** in very high

The Cantoni design dept. develops the customised graphic project from the customer's images

Exclusive and immediately recognisable.make-up stations are the result.