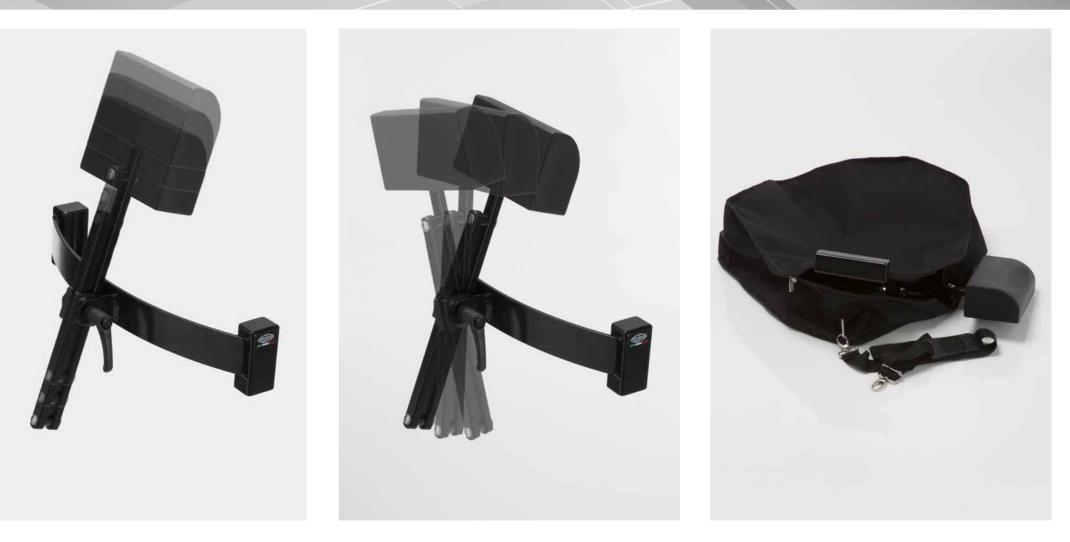

#### HR SYSTEM HEADREST FOR CHAIR

The HR System headrest is patented and exclusive by Cantoni.

Ideal for long make-up sessions, it allows the customer to feel comfortable and to the make-up artist to have the face in an optimal position for make up. Adjustable in height and tilt. Available for all models of make-up chairs by Cantoni. Black painted aluminium structure.

This ergonomic head rest is a real novelty because is the first one for moving chairs.

It can be adjusted in height and, above all, it is reclining thanks to a special mechanism which permits to regulate the head rest easily and fast. It grants the maximum comfort both for clients and professionals.

### HR SYSTEM: HOW TO USE IT

This accessory can be applied to the chair when required.

HR COVER Protective bag for HR SYSTEM with comfortable shoulder strap