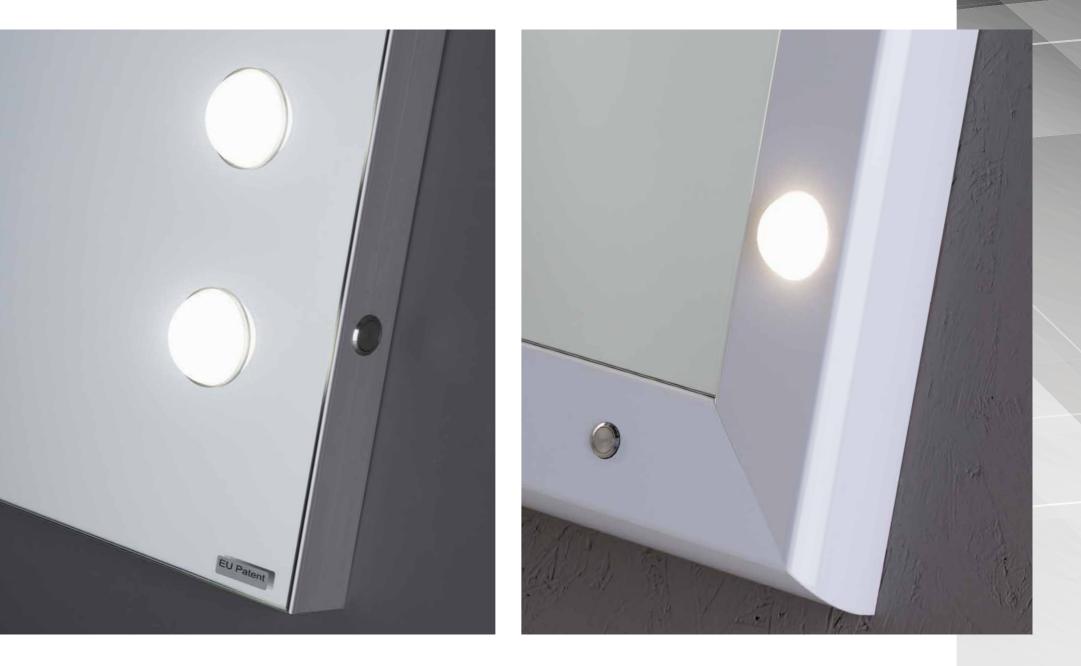

#### **UNIQUE PRODUCTS FROM A TO Z**

EXCLUSIVE PRODUCTS A Cantoni's product is known by details, which define its originality, aesthetic, functionality and design

The I-light, EU patent certified by Cantoni, is the only lighting technology specifically designed for beauty professionals: the system is characterized by a neutral light emission, with no shadow areas, that does not alter the colours. We have studied every single detail: from the distance between the light points, up to the uniformity of the emission, paying special attention to the gradation of colour, set to 4200 Kelvin degrees; we have identified the materials and the ideal solutions to ensure a long service life, low power consumption and total safety.

The light sources do not generate heat and they do not need to be removed or cooled down.

The **I-light** system, like every real design technology, is as functional as it is intuitive to use: with only one switch the lighting system can be turn ON and OFF and it will be possible to adjust and store the brightness.

All of our workstation are equipped with the I-light system, guaranteeing a perfect lighting in any working condition.

DIMMER BUTTON Variation in brightness just hold down the power button until the ideal brightness is reached

#### I-LIGHT TECHNOLOGY (patented)

The light lenses, set directly into the reflective surface, cut with high-precision instruments, diffuse light generated by I-Light technology incorporated into the structure of the mirror.