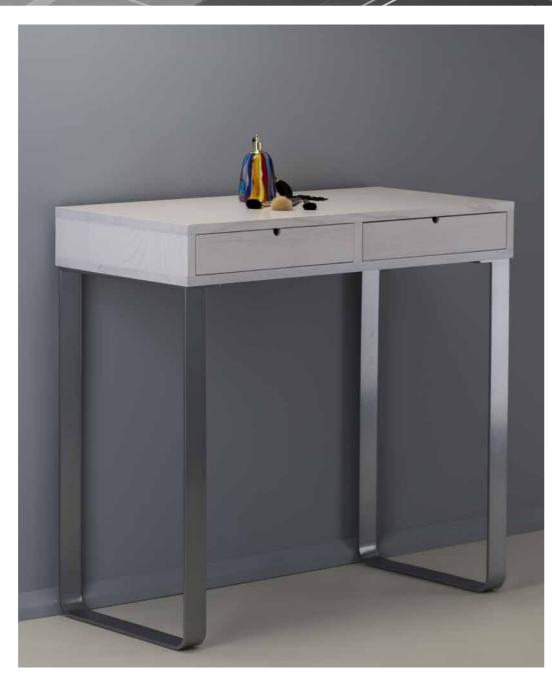

# **FIXED MAKE-UP STATIONS**

Made of white stained ash wood, with front drawer

White stained ash wood console table with front drawer with rear block.

Result of craftsmanship and exclusively manufactured upon request with timber whose origin is certified, L.MILK creates an amazing make-up station in combination with illuminated make-up mirrors of the MDE line and make-up chairs by Cantoni.

TANTO

Functional design station is ideal for professional and commercial spaces.

Functional, elegant, comfortable and modern. Combination of high technology light and unique professional touches. Some of our remarkable details are anodized heated aluminum and fine craftsmanship wood.

internal dimensions of drawer:

White stained ash wood, two front drawers with guides, curved 60x8 mm metal support, painted chrome effect.

Console in WHITE ash wood with two front drawers.

The makeup console, available in white or black ash, is a table characterized by refined and simple line.