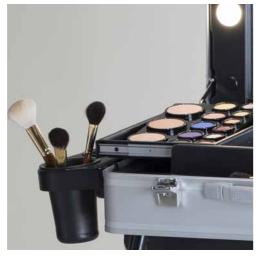

#### HOOKING HAIRDRYER/BRUSHES HOLDER

It can be hooked to any side of the case. In ABS, it does not deform with the heat of the hair-dryer. 2 brushes holding glasses included

X4 +SX4 WHEEL SYSTEM FOR MAKE-UP CASE Strong wheels with lock to apply to the legs of the make-up case. Folding, it can be stored in the suitable carrying bag.

#### HOOKING HAIRDRYER/BRUSHES HOLDER

It can be hooked to any side of the case. In ABS, it does not deform with the heat of the hair-dryer. 2 brushes holding glasses included