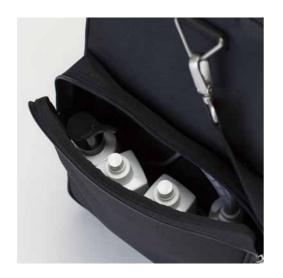

#### LINE OF BAGS FOR MAKE-UP AND AESTHETICS

The range of **bags,** in **technical fabric**, for transportation and organization of make-up and accessories is designed for make-up artists, beauticians, podiatrists, hair-stylists and nail technicians.

These are versatile, comfortable bags, practical to use and clean. **Thermal pocket** inside of all models in the range, keeps within the ideal temperature for storage of cosmetics during transport, even in summer and in winter.

The technical fabric is also suitable for intensive use and the seams of each beauty case are checked one by one.

It is possible to choose to **customize** the outside of the bags by Cantoni with a specific **logo** or name. **Hand made in Italy.** 