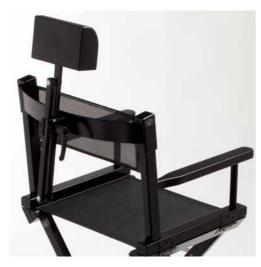

## **MAKE-UP CHAIRS** LINE OF CHAIRS for make-up and aesthetics

Armrests in stained ash. The seat and backrest are padded and upholstered with faux leather

Anti-tipping footrest

DETACHABLE HEADREST on request

S105 is an exclusive model by Cantoni: elegant design, high load capacity of the structure and comfortable seat, is technically innovative for its anti-tilting system, which makes it stable and safe. Seat and armrests colour customizable.

- Anti-tipping structure made of anodized 17/20 micron aluminium.
  306 passivated stainless steel finishes.
- Armrests in dried ash with matching colour of seat and backrest.
- Ergonomic seat
- Lightweight and foldable
- Customized whit logo
- Available accessories
- Handcrafted in Italy

**Technical Details** 

Folded chair dimensions: 530x150x1280mm