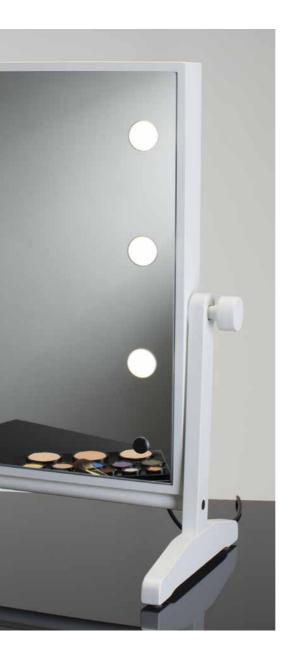

## **TABLETOP MIRRORS**

Tilting mirror

MOD. FULL MIRROR: The 6 lighting lenses and the dimmer button to adjust the brightness are embedded into the mirror

MOD. with FRAME 6 light lenses that are placed in the mirror frame and universal power socket

Table-top lighted mirror with frame in fine

lacquered beech wood. Classic line, selected materials, craftsmanship and **I-light** lights make it ideal to furnish high-level corner dedicated to make-up and beauty.

Also available in version with **double-sided** mirror front/back.

- ◆ Double support foot
- ♦ Tilting
- ♦ 6 I-light lights
- ◆ 110-240V power socket (only available in version with frame)
- Handcrafted in Italy

#### The 6-light table top mirror in wood

LTV FULL MIRROR

#### LTVX2

The framed model of this lighted makeup mirror is also available in a double-fronted version. Two-sided mirror, front/back

- ◆ Double support foot

- Tilting
  6+6 I-light lights
  110-240V power socket
- Handcrafted in Italy

#### Technical Details

The LTV illuminated mirrors are available with the lacquered finish in various colours (service available on request subject to minimum order quantities).

Sturdy base with rounded corners