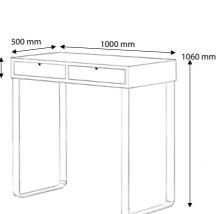

# **FIXED MAKE-UP STATIONS**

Made of white stained ash wood, with front drawer

White stained ash wood console table with front drawer with rear block.

Result of craftsmanship and exclusively manufactured upon request with timber whose origin is certified, L.MILK creates an amazing make-up station in combination with illuminated make-up mirrors of the MDE line and make-up chairs by Cantoni.

TANTO

Functional design station is ideal for professional and commercial spaces.

Functional, elegant, comfortable and modern. Combination of high technology light and unique professional touches. Some of our remarkable details are anodized heated aluminum and fine craftsmanship wood.

internal dimensions of drawer:

White stained ash wood, two front drawers with guides, curved 60x8 mm metal support, painted chrome effect.

Console in WHITE ash wood with two front drawers.

The makeup console, available in white or black ash, is a table characterized by refined and simple line.

safety film.

**Technical Details** internal dimensions of drawer: 400x430x60h mm