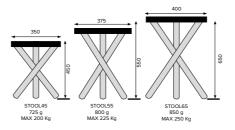

#### STOOL

High-tech aluminium stool with folding telescopic legs.

Tear-proof and perforated anti-sweating seat. Rubber feet equipped with anti-dive large edging.

The materials used make it lightweight and unbreakable.

available in 45 cm, 55 cm, 65 cm in height, it ensures total comfort to whoever sits.

Technical Details

INDEX

I-LIGHT Lighting System Make-up case New Evo VT and VP Lines Rolling Makeup Station Fixed Make-up Stations Make-up Chairs Make-up Bags Illuminated Table Mirrors Illuminated Wall Mirrors Vintage Capsule Mirrors Collection VIsual Line Accessories