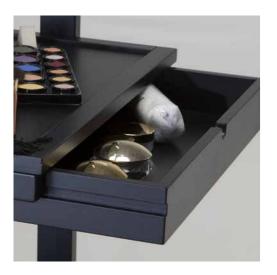

TELESCOPIC TROLLEY with spring lock button REINFORCED STRAP HANDLES

REINFORCED CHROME HINGES

SLIDING TRAYS KEY LOCKS

## NEW EVO

ANODIZED ALUMINIUM PROFILE ABS STRUCTURE Convex design Cover

THERMOFORMED INTERIOR Magnetic lock sliding trays with aluminium guides. Large interior

*HOLDING F ACE-CHART STAND Universal power socket 110-240V* 