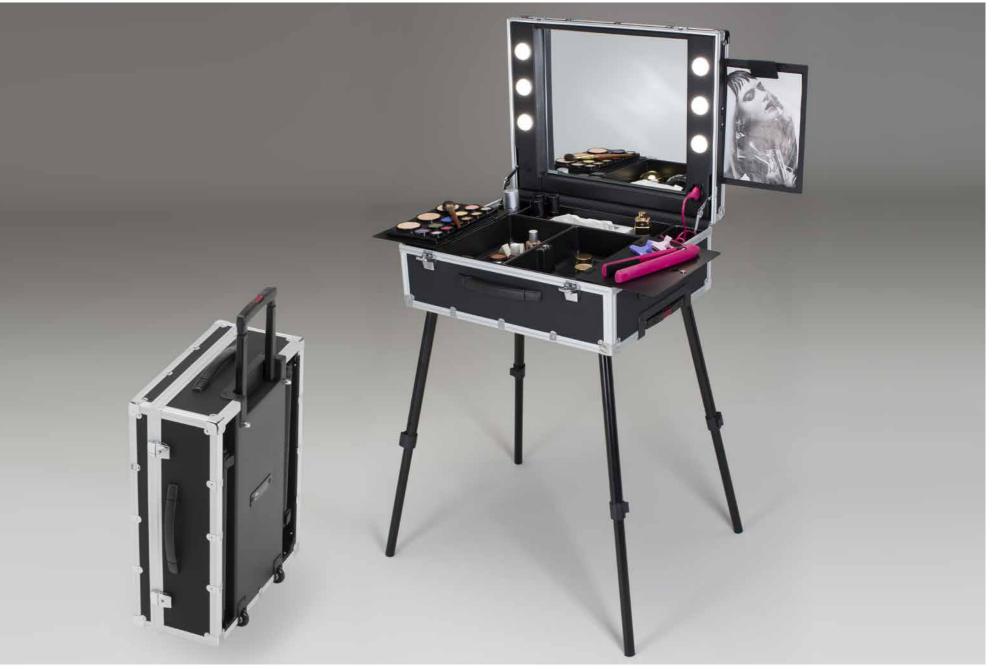

#### MOBILE STATIONS UNIQUE FOR LINE AND VERSATILITY

The New Evo line is the result of a redesign of the Evolution model, renown best-seller of Cantoni Evolution case.

Light and handy, this line of mobile make-up stations is characterized, on the outside, by the aluminium profile with rounded corners and, inside, by a remarkable capacity.

Extremely versatile because compact, durable, easy to carry, is the perfect solution for those who travel often, even on foot. It guarantees a professional image at the highest level.

TRANSPARENT RUBBER WHEELS with ball bearings

TELESCOPIC TROLLEY with spring lock button REINFORCED STRAP HANDLES

REINFORCED CHROME HINGES

SLIDING TRAYS KEY LOCKS

## **NEW EVO**

## NEW EVO

ANODIZED ALUMINIUM PROFILE ABS STRUCTURE Convex design Cover

THERMOFORMED INTERIOR Magnetic lock sliding trays with aluminium guides. Large interior

*HOLDING F ACE-CHART STAND Universal power socket 110-240V* 

CANTONI **I-LIGHT** LIGHTING SYSTEM with dimmer button to adjust the brightness