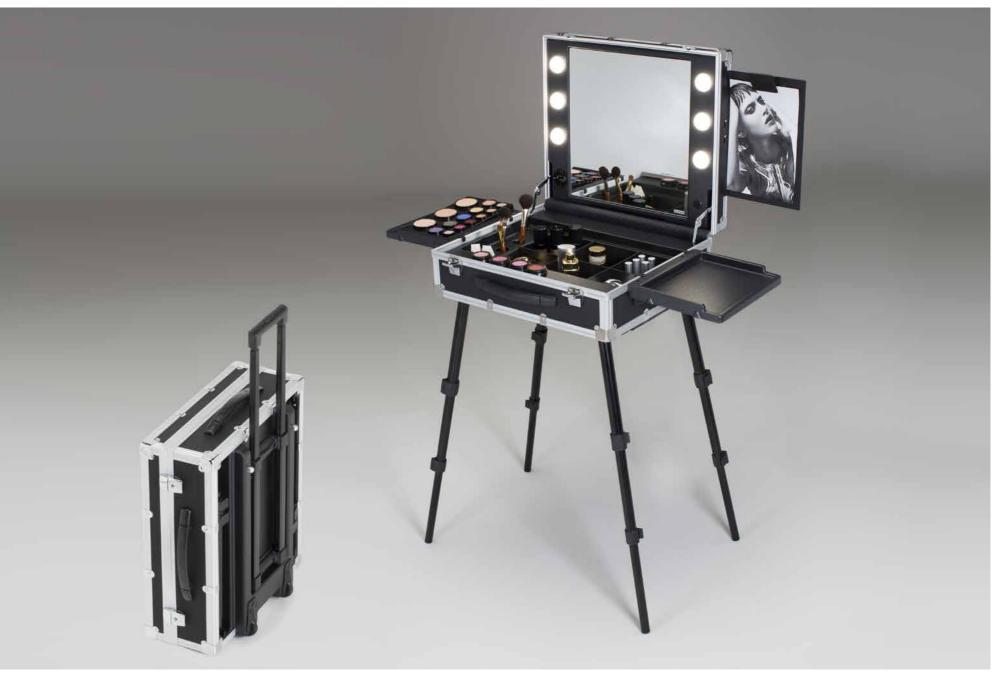

The make-up cases by Cantoni are available in 3 range types;

**EVO** pro alternatives: mobile stations unique for line and versatility.

VT pro: robust line of mobile stations, designed for those who love space and efficiency.

#### MOBILE STATIONS UNIQUE FOR LINE AND VERSATILITY

The New Evo line is the result of a redesign of the Evolution model, renown best-seller of Cantoni Evolution case.

Light and handy, this line of mobile make-up stations is characterized, on the outside, by the aluminium profile with rounded corners and, inside, by a remarkable capacity.

Extremely versatile because compact, durable, easy to carry, is the perfect solution for those who travel often, even on foot. It guarantees a professional image at the highest level.

TRANSPARENT RUBBER WHEELS with ball bearings

#### **Technical Details**

- ◆ Compact to carry
- **Resistant:** thanks to the aluminium band and to rounded corners
- Unmistakable: an original and innovative design, indisputably by Cantoni
- ◆ Fast: 30'opening system for a fast set up without assembling
- Large: many internal compartments of various sizes.
- Customized with logo or picture
- Handcrafted in Italy