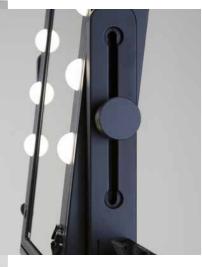

All of our workstation are equipped with the I-light system, guaranteeing a perfect lighting in any working condition.

DIMMER BUTTON Variation in brightness just hold down the power button until the ideal brightness is reached

CANTONI **I-LIGHT** LIGHTING SYSTEM with dimmer button to adjust the brightness