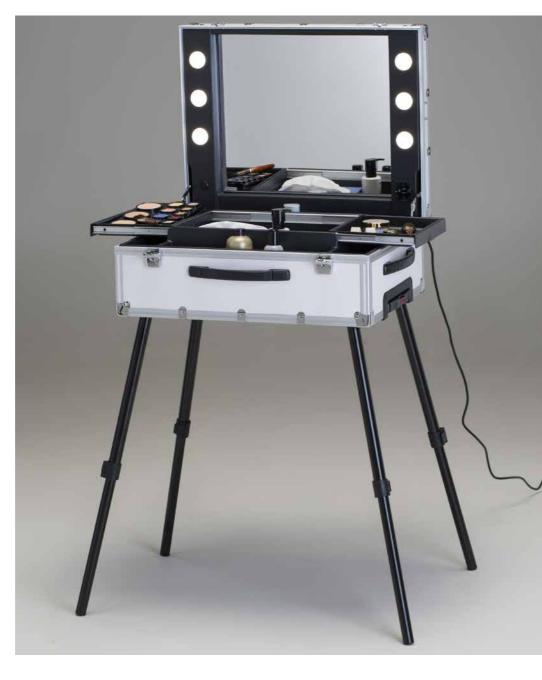

## **NEW EVO**

## NEW EVO

ANODIZED ALUMINIUM PROFILE ABS STRUCTURE Convex design Cover

THERMOFORMED INTERIOR Magnetic lock sliding trays with aluminium guides. Large interior

*HOLDING F ACE-CHART STAND Universal power socket 110-240V* 

CANTONI **I-LIGHT** LIGHTING SYSTEM with dimmer button to adjust the brightness

Working table 860mm high with maximum extension of the telescopic legs Working table 920mm high with Rolling System