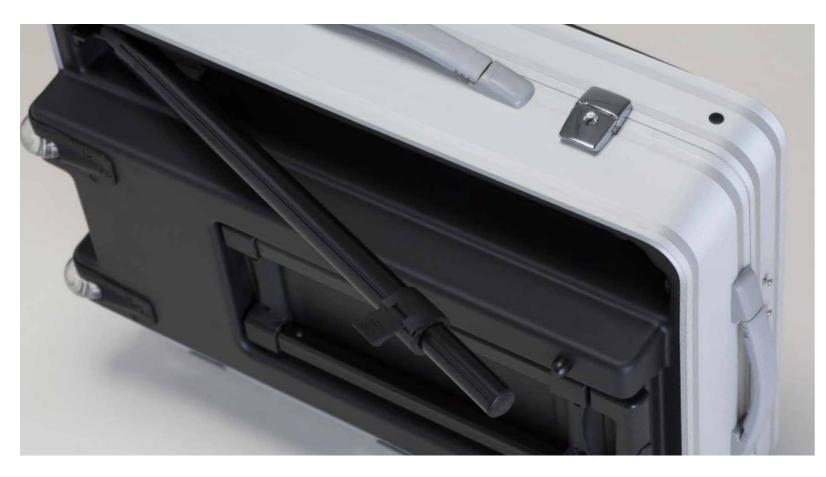

#### MOBILE STATIONS UNIQUE FOR LINE AND VERSATILITY

The New Evo line is the result of a redesign of the Evolution model, renown best-seller of Cantoni Evolution case.

Light and handy, this line of mobile make-up stations is characterized, on the outside, by the aluminium profile with rounded corners and, inside, by a remarkable capacity.

Extremely versatile because compact, durable, easy to carry, is the perfect solution for those who travel often, even on foot. It guarantees a professional image at the highest level.

TRANSPARENT RUBBER WHEELS with ball bearings

TELESCOPIC TROLLEY with spring lock button REINFORCED STRAP HANDLES

REINFORCED CHROME HINGES

SLIDING TRAYS KEY LOCKS