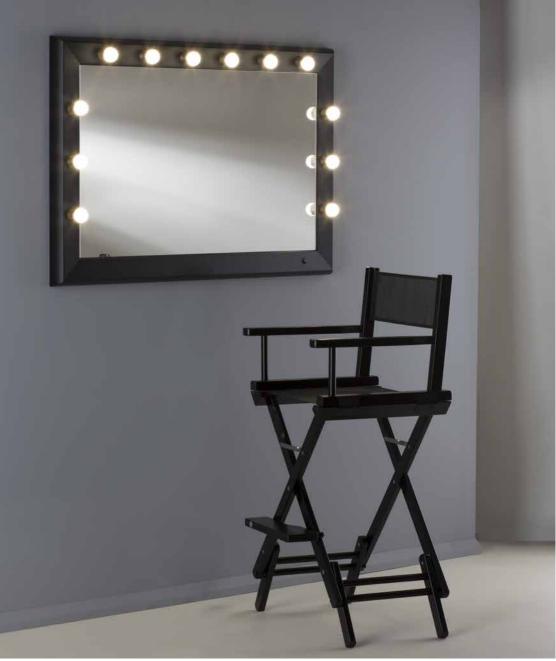

#### A COLLECTION OF MIRRORS FEATURING THE CLASSICAL HOLLYWOOD LIGHTING FOR THE CANTONI BRAND'S 20TH BIRTHDAY

The first Cantoni makeup stations were born 20 years ago.

To remember the first luminous mirrors engineered explicitly for the makeup artists by the brand's founders, Cantoni proposes the Vintage capsule collection, populated by mirrors with the very classical Hollywood style bulbs lighting and featuring the black colour, traditionally associated to the professional make-up sector.

The sturdy and undeformable frame of these mirrors is in black painted aluminium. The frame is bevelled at 5° toward the inside, to optimise the diffusion of the light on the reflected image.

The unmatched Cantoni quality and the ease of assembly and maintenance of these Vintage Hollywood lit mirrors make them perfect to furnish makeup schools and beauty/ hair-style salons.

## VINTAGE CAPSULE COLLECTION

Structure in painted black aluminium

Black On-off button in the frame

Wall mirror with 9 or 12 classical lighting bulbs in the frame. The mirror frame in painted black aluminium is bevelled at an angle of 5° to provide the ideal incidence of light on the mirrored figure. The bulbs are not included in the base price and can be added choosing the specific option.

SPV9 - mm 600X800X66

- ◆ 9 light points with lamp-holder E14 on three sides
- ♦ On-off button in the frame
- ◆ Sturdy frame in black painted aluminium
- ◆ Power cable 2mt length with 2P+T 16A 250V~

- SPV12.V mm 800X1200X66 SPV12.0 - mm 1200X800X66
- ◆ 12 light points with lamp-holder E14 on three sides ◆ On-off button in the frame
- ◆ Sturdy frame in black painted aluminium
- ◆ Power cable 2mt length with 2P+T 16A 250V~