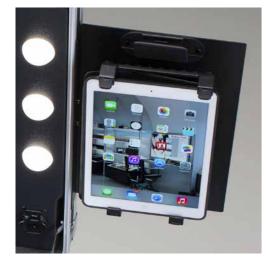

DIGITAL SUPPORT FOR STAND This locking system allows to securely fit on the projects stand both digital frames and tablets

### DIGITAL SUPPORT FOR STAND

This locking system allows to securely fit on the projects stand both digital frames and tablets