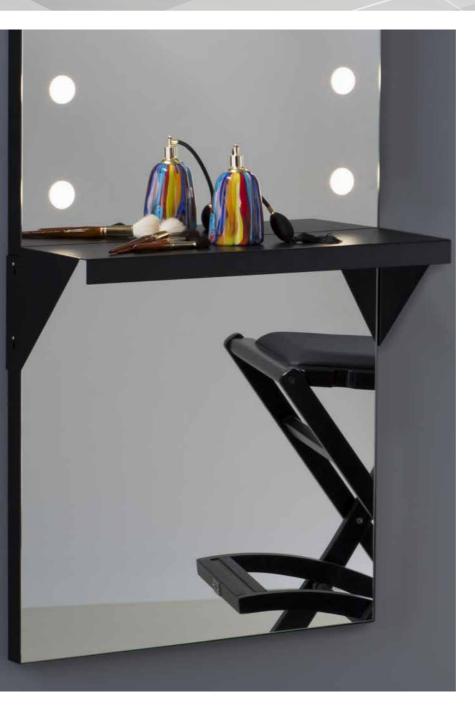

## **ILLUMINATED WALL MIRRORS**

I-light brightness adjustable lenses. Stainless steel switch

Cantoni has combined the unique quality of the exclusive I-light system, specific for make-up, with large mirrors and easy to combine to fit any space. The range of MDE mirrors, with linear and essential lines, fits perfectly in any room. Italian artisan production.

- Anodized aluminium structure
- ◆ Mirror thickness 4 mm
- **Power** button with dimmer
- ♦ 6 or 12 I-light
- Customizable surface with company logo or name
- Handcrafted in Italy
- ♦ Safety film
- ◆ 110-240V compatible

## MDE518.black

Support surface in black painted aluminum

MDE518 mirror with light, black profile, support surface placed in the front of the mirror, removable.

Wall version or version with support bar and foot in black painted aluminum. Perfect solution to furnish compact, functional and easy to set up promotional corners.

- ◆ Mirror thickness 4 mm
- ♦ 12 I-light lamps
- Handcrafted in Italy
- ♦ Safety film
- ◆ 110-240V compatible

## MDE518.black