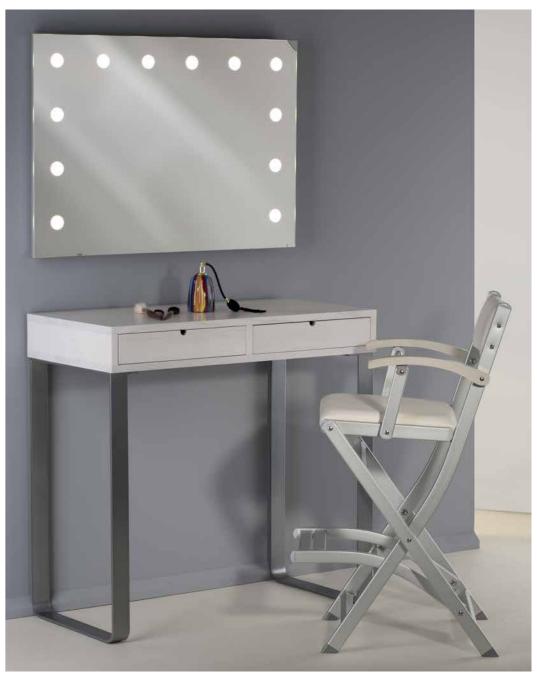

# **FIXED MAKE-UP STATIONS**

Made of white stained ash wood, with front drawer

White stained ash wood console table with front drawer with rear block.

Result of craftsmanship and exclusively manufactured upon request with timber whose origin is certified, L.MILK creates an amazing make-up station in combination with illuminated make-up mirrors of the MDE line and make-up chairs by Cantoni.

TANTO

Functional design station is ideal for professional and commercial spaces.

Functional, elegant, comfortable and modern. Combination of high technology light and unique professional touches. Some of our remarkable details are anodized heated aluminum and fine craftsmanship wood.

### The make-up console

In combination with the MDE505 mirror with 12 I-light lights and the S105, this console table is a complete beauty station, with a perfect light system.

Suitable for many insertions, as well as private areas and further in spaces for professional and commercial use: this station is safe, chair with anti-tipping footrest, CE certified mirror and is implemented with