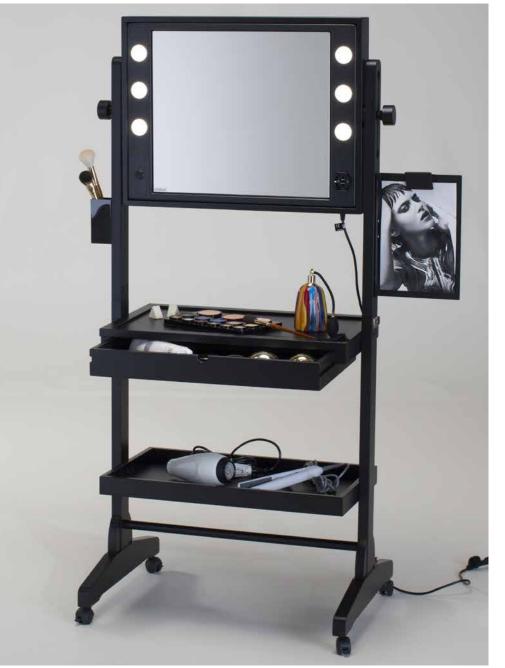

#### LINE OF WHEELED MAKE-UP STATIONS WITH LIGHTS

The **mobile make-up stations** by Cantoni, L200 and L400 stations are designed to dynamically manage the areas dedicated to make-up and hair styling. Designed to meet the needs of **make-up schools**, they are an optimal solution also for decorating in an elegant way, professional and convenient way, a beauty corner in any kind of point of sale.

Hand crafted by skilled Italian carpenters, they are made of dried beech and hand lacquered with non-toxic paints. In addition to the standard black, with minimum quantities, it is possible to order wheeled workstations in other colours.

I-Light dimmer, the **exclusive lighting system for the make-up** patented by Cantoni, it is fitted as standard on these mobile stations.

LARGE TILTING MIRROR adjustable in height with 6 I-LIGHT LIGHTING points by CANTONI

FOUR STURDY WHEELS Pivoting with brake

BRUSH-HOLDING GLASS removable and washable

PROJECTS HOLDING STAND Removable made of aluminium