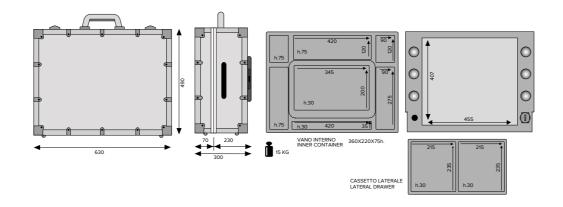

#### MOBILE STATIONS UNIQUE FOR LINE AND VERSATILITY

The New Evo line is the result of a redesign of the Evolution model, renown best-seller of Cantoni Evolution case.

Light and handy, this line of mobile make-up stations is characterized, on the outside, by the aluminium profile with rounded corners and, inside, by a remarkable capacity.

## NEW EVO

ANODIZED ALUMINIUM PROFILE ABS STRUCTURE Convex design Cover

THERMOFORMED INTERIOR Magnetic lock sliding trays with aluminium guides. Large interior

*HOLDING F ACE-CHART STAND Universal power socket 110-240V* 

#### **Technical Details**

- ◆ Compact to carry
- **Resistant:** thanks to the aluminium band and to rounded corners
- Unmistakable: an original and innovative design, indisputably by Cantoni
- ◆ Fast: 30'opening system for a fast set up without assembling
- Large: many internal compartments of various sizes.
- Customized with logo or picture
- Handcrafted in Italy