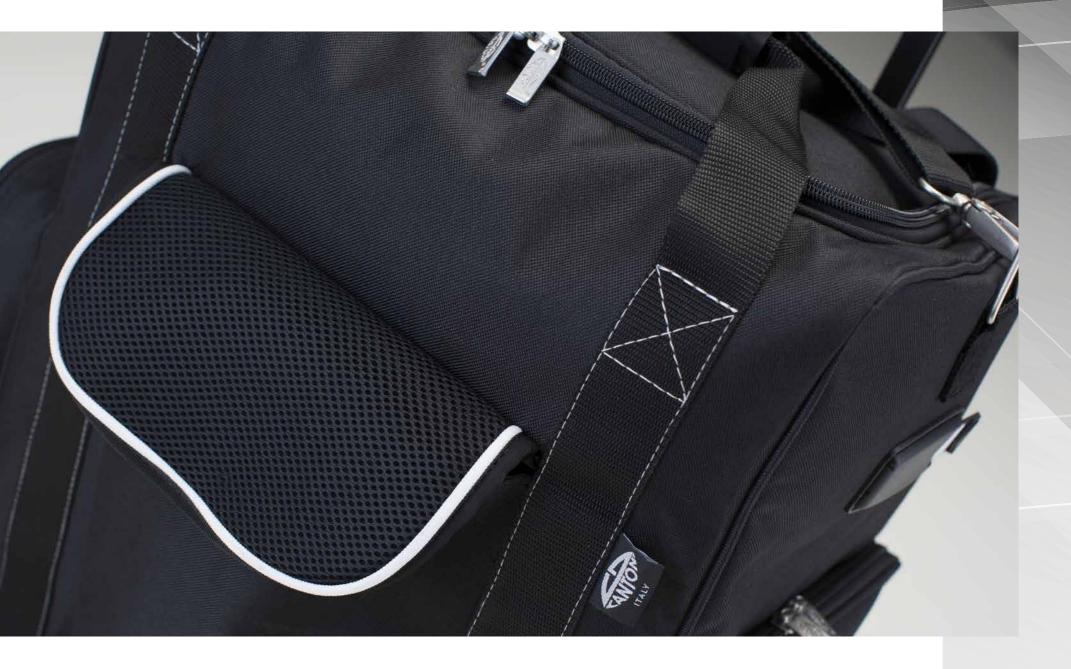

Extremely versatile because compact, durable, easy to carry, is the perfect solution for those who travel often, even on foot. It guarantees a professional image at the highest level.

TRANSPARENT RUBBER WHEELS with ball bearings

TELESCOPIC TROLLEY with spring lock button REINFORCED STRAP HANDLES

REINFORCED CHROME HINGES

SLIDING TRAYS KEY LOCKS

RUBBER WHEELS with ball bearings

TELESCOPIC TROLLEY with spring lock button REINFORCED STRAP HANDLES

ANODISED ALUMINIUM PROFILES CHROME ACCESSORIES KEY LOCK

PRE SET-UP SYSTEM with standard locking system for the face-chart holding project