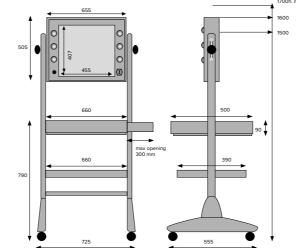

Working table 860mm high with maximum extension of the telescopic legs Working table 920mm high with Rolling System

Working table 940 mm high with maximum extension of the telescopic legs

Working table 880 mm high with maximum extension of the telescopic legs

• **Customizable:** Only upon request: tis model is produced only for orders with a min. number of pieces.

• Handcrafted in Italy

Working table 940 mm high with maximum extension of the telescopic legs

11,5 KG

Working table 880 mm high with maximum extension of the telescopic legs