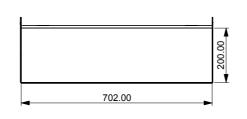

## **ILLUMINATED WALL MIRRORS**

I-light brightness adjustable lenses. Stainless steel switch

Cantoni has combined the unique quality of the exclusive I-light system, specific for make-up, with large mirrors and easy to combine to fit any space. The range of MDE mirrors, with linear and essential lines, fits perfectly in any room. Italian artisan production.

- Anodized aluminium structure
- ◆ Mirror thickness 4 mm
- **Power** button with dimmer
- ♦ 6 or 12 I-light
- Customizable surface with company logo or name
- Handcrafted in Italy
- ♦ Safety film
- ◆ 110-240V compatible

#### **Technical Details**

0 0 0 0 0 0 0 -

The electrical output cable of the mirror is not equipped with the plug: it needs to be connected to the electrical wiring of the room.

## Wall mirrors MDE line

- MDE01 1020x700x40 mm
- MDE502 1020X700x40 mm
- MDE505 700x1020x40 mm