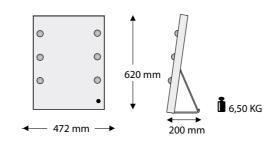

## **ILLUMINATED WALL MIRRORS**

I-light brightness adjustable lenses. Stainless steel switch

Cantoni has combined the unique quality of the exclusive I-light system, specific for make-up, with large mirrors and easy to combine to fit any space. The range of MDE mirrors, with linear and essential lines, fits perfectly in any room. Italian artisan production.

- Anodized aluminium structure
- ◆ Mirror thickness 4 mm
- **Power** button with dimmer
- ♦ 6 or 12 I-light
- Customizable surface with company logo or name
- Handcrafted in Italy
- ♦ Safety film
- ◆ 110-240V compatible

#### **Technical Details**

0 0 0 0 0 0 0 -

The electrical output cable of the mirror is not equipped with the plug: it needs to be connected to the electrical wiring of the room.

## Wall mirrors MDE line

- MDE01 1020x700x40 mm
- MDE502 1020X700x40 mm
- MDE505 700x1020x40 mm