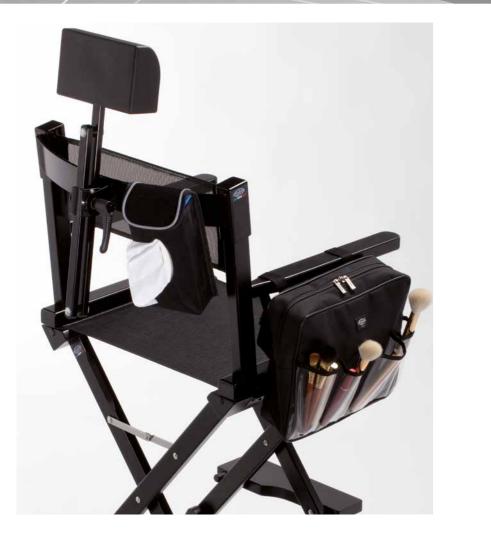

Each of the make-up chair by Cantoni can be supplied with removable headrest, an exclusive feature by Cantoni, reclining and adjustable in height, especially useful during long make-up sessions: the model or the customer will keep the head still, comfortable and in an ideal position to allow a perfect make-up. The chairs are transportable thanks to the suitable bag (either as trolley or a shoulder bag) and they can be customized printing the name or logo.

#### HR SYSTEM HEADREST FOR CHAIR

The HR System headrest is patented and exclusive by Cantoni.

Ideal for long make-up sessions, it allows the customer to feel comfortable and to the make-up artist to have the face in an optimal position for make up. Adjustable in height and tilt. Available for all models of make-up chairs by Cantoni. Black painted aluminium structure.

This ergonomic head rest is a real novelty because is the first one for moving chairs.

It can be adjusted in height and, above all, it is reclining thanks to a special mechanism which permits to regulate the head rest easily and fast. It grants the maximum comfort both for clients and professionals.