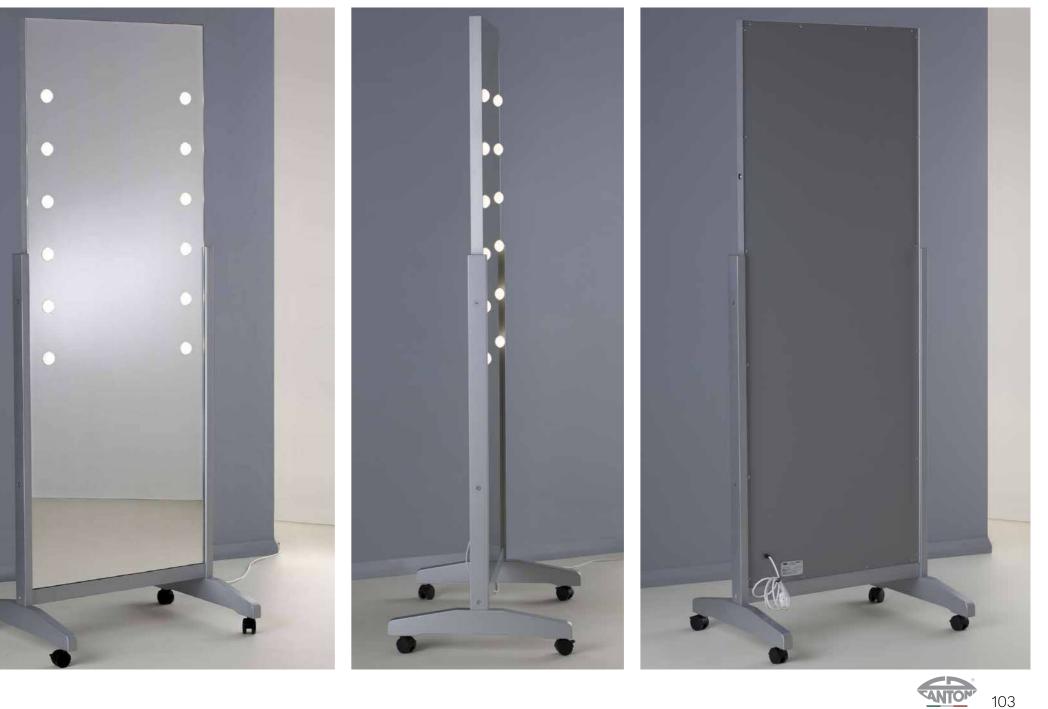

## **ILLUMINATED WALL MIRRORS**

I-light brightness adjustable lenses. Stainless steel switch

Cantoni has combined the unique quality of the exclusive I-light system, specific for make-up, with large mirrors and easy to combine to fit any space. The range of MDE mirrors, with linear and essential lines, fits perfectly in any room. Italian artisan production.

- Anodized aluminium structure
- ◆ Mirror thickness 4 mm
- **Power** button with dimmer
- ♦ 6 or 12 I-light
- Customizable surface with company logo or name
- Handcrafted in Italy
- ♦ Safety film
- ◆ 110-240V compatible

#### **Technical Details**

0 0 0 0 0 0 0 -

The electrical output cable of the mirror is not equipped with the plug: it needs to be connected to the electrical wiring of the room.

## Wall mirrors MDE line

- MDE01 1020x700x40 mm
- MDE502 1020X700x40 mm
- MDE505 700x1020x40 mm