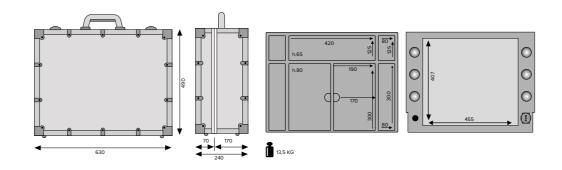

#### MOBILE STATIONS UNIQUE FOR LINE AND VERSATILITY

The New Evo line is the result of a redesign of the Evolution model, renown best-seller of Cantoni Evolution case.

Light and handy, this line of mobile make-up stations is characterized, on the outside, by the aluminium profile with rounded corners and, inside, by a remarkable capacity.

Extremely versatile because compact, durable, easy to carry, is the perfect solution for those who travel often, even on foot. It guarantees a professional image at the highest level.

TRANSPARENT RUBBER WHEELS with ball bearings

TELESCOPIC TROLLEY with spring lock button REINFORCED STRAP HANDLES

REINFORCED CHROME HINGES

SLIDING TRAYS KEY LOCKS

## NEW EVO

ANODIZED ALUMINIUM PROFILE ABS STRUCTURE Convex design Cover

THERMOFORMED INTERIOR Magnetic lock sliding trays with aluminium guides. Large interior

*HOLDING F ACE-CHART STAND Universal power socket 110-240V* 