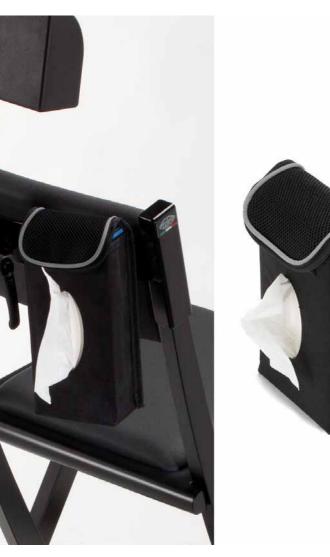

#### KH

Towel holder in washable technical fabric. It can be hooked to the arm of the chair, to the HR headrest or to the belt.