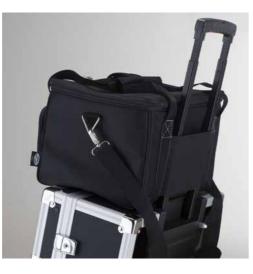

#### MOBILE STATIONS UNIQUE FOR LINE AND VERSATILITY

The New Evo line is the result of a redesign of the Evolution model, renown best-seller of Cantoni Evolution case.

Light and handy, this line of mobile make-up stations is characterized, on the outside, by the aluminium profile with rounded corners and, inside, by a remarkable capacity.

#### **Technical Details**

- ◆ Compact to carry
- **Resistant:** thanks to the aluminium band and to rounded corners
- Unmistakable: an original and innovative design, indisputably by Cantoni
- ◆ Fast: 30'opening system for a fast set up without assembling
- Large: many internal compartments of various sizes.
- Customized with logo or picture
- Handcrafted in Italy