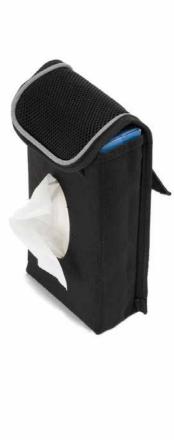

#### KH

Towel holder in washable technical fabric. It can be hooked to the arm of the chair, to the HR headrest or to the belt.

#### B03

Bag with brush holding pocket It can be worn to the belt or applied to the arm of the chair.

ST114

Adjustable fabric belt with pockets and brush and accessories holder