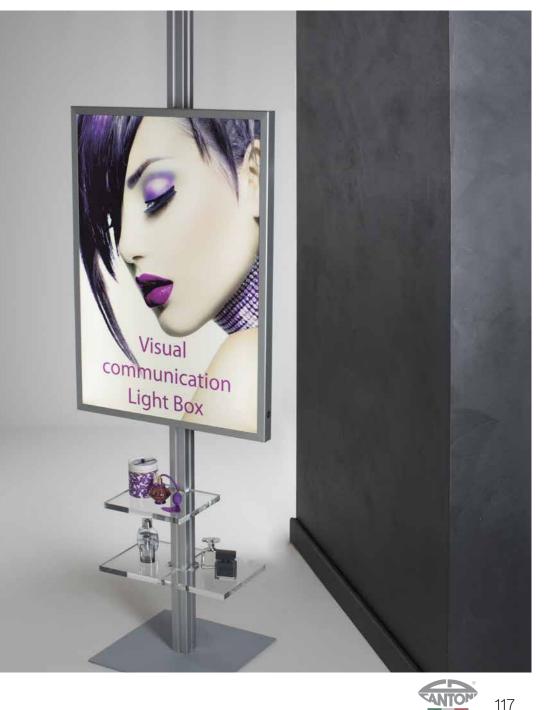

#### **BACKLIT FRAMES**

The 'Visual' line was conceived with the aim of making display advertising, in stores and exhibition spaces, more practical and attractive.

The "Visual" range consists of backlit frames, entirely made in Italy, equipped with the innovative image insertion **spring system**. LED back lighting, with **minimum power consumption**, gives unparalleled contrast to the **colours of the image**. Inserting and replacing the photos into the frame is done through a simple **hand pressure**.

# **VISUAL LINE**

Button lighting the luminous frame

LED backlit frame with spring image interchange system, an exclusive by Cantoni. Integrated transformer and power button on the side. Lightweight, anodized aluminium profile of only 4.5 cm, instant set-up. High quality and technology ensure durability and reliability.