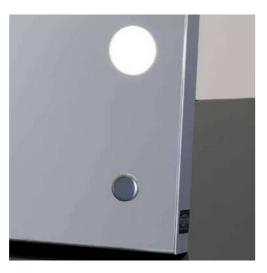

The light sources do not generate heat and they do not need to be removed or cooled down.

The **I-light** system, like every real design technology, is as functional as it is intuitive to use: with only one switch the lighting system can be turn ON and OFF and it will be possible to adjust and store the brightness.

All of our workstation are equipped with the I-light system, guaranteeing a perfect lighting in any working condition.

DIMMER BUTTON Variation in brightness just hold down the power button until the ideal brightness is reached