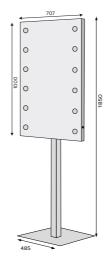

## Wall mirrors MDE line

- MDE01 1020x700x40 mm
- MDE502 1020X700x40 mm
- MDE505 700x1020x40 mm

## MDE505 Stand Alone

I-light brightness adjustable lenses. Stainless steel switch

Accessory: satin finished basket

with interlocking silver cover

MDE505 mirror with lights in the stand-alone version: support bar with foot in anodized aluminium. The support bar can be completed on the back side with a **backlit light-box panel** for adversting.

Perfect solution to furnish compact, functional and easy to set up promotional corners. Customizable.

- Support bar with foot in anodized aluminium
- Optional accessories available: shelves, satin finished basket
- Completable with backlit light-box panel