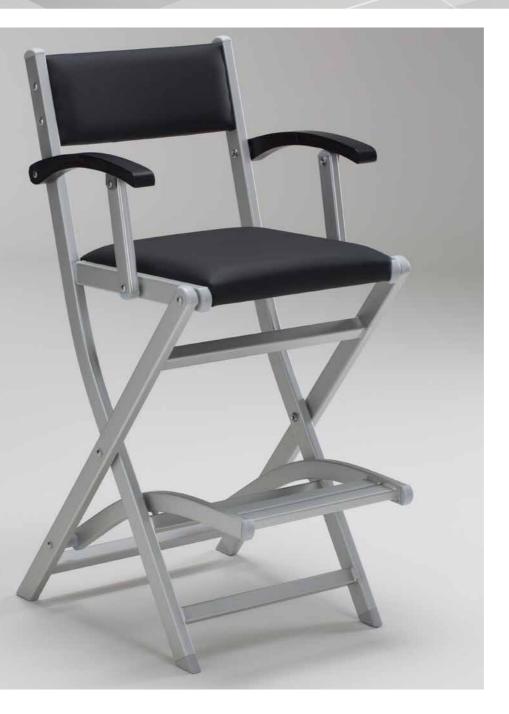

### **Technical Details**

internal dimensions of drawer: 400x430x60h mm

Designed to provide maximum comfort and functionality to beauty make-up artist professionals, the make-up chairs are elegant, functional and safe. From 1996 to date, the range has been enriched with different models and details have been refined to obtain **high quality** make-up chairs, which stand out for reliability, portability and durability.

To make the daily work of make-up-artist easier, more comfortable and safe, the materials are chosen with care, the structure and the accessories designed in every detail: reinforced support elements for the seat, footrest fast joint system for S102 models, anti-tipping structure (for models S104 and S105).

Each of the make-up chair by Cantoni can be supplied with removable headrest, an exclusive feature by Cantoni, reclining and adjustable in height, especially useful during long make-up sessions: the model or the customer will keep the head still, comfortable and in an ideal position to allow a perfect make-up. The chairs are transportable thanks to the suitable bag (either as trolley or a shoulder bag) and they can be customized printing the name or logo.