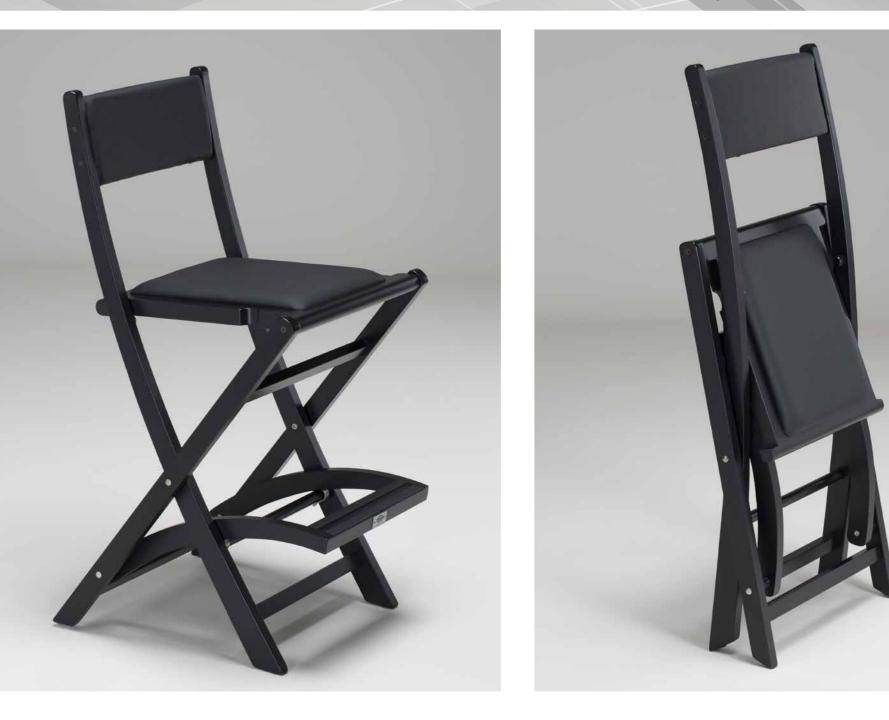

### The make-up chair: comfort and stability

Steel finishes

Black lacquered FOOTREST with anti-slip band and engraved Cantoni's logo

Folded chair dimensions:

530X220X850mm

DETACHABLE HEADREST on request

Portable chair for professional make-up, produced in Italy. Characterized by very low weight which makes it easy to transport.

- ◆ Anodized aluminium frame to 17/20 microns
- ◆ 306 passivated stainless steel **finishes**.
- Foldable and easy-to-carry with suitable bag
  Seat and backrest breathable and washable, wear resistant
- ◆ **Removable** backrest
- Customized whit logo
- Available accessories
- Handcrafted in Italy

630

Technical Details

### The aluminium make-up chair