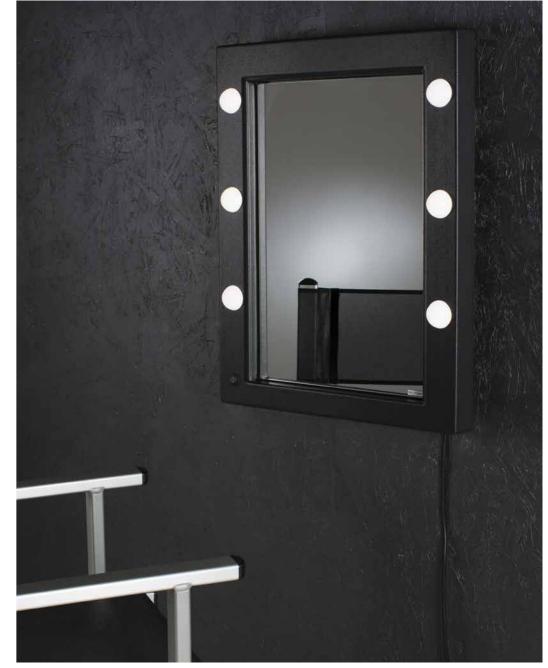

## **ILLUMINATED WALL MIRRORS**

I-light brightness adjustable lenses. Stainless steel switch

Cantoni has combined the unique quality of the exclusive I-light system, specific for make-up, with large mirrors and easy to combine to fit any space. The range of MDE mirrors, with linear and essential lines, fits perfectly in any room. Italian artisan production.

- Anodized aluminium structure
- ◆ Mirror thickness 4 mm
- **Power** button with dimmer
- ♦ 6 or 12 I-light
- Customizable surface with company logo or name
- Handcrafted in Italy
- ♦ Safety film
- ◆ 110-240V compatible

## Wall mirrors MDE line

- MDE01 1020x700x40 mm
- MDE502 1020X700x40 mm
- MDE505 700x1020x40 mm