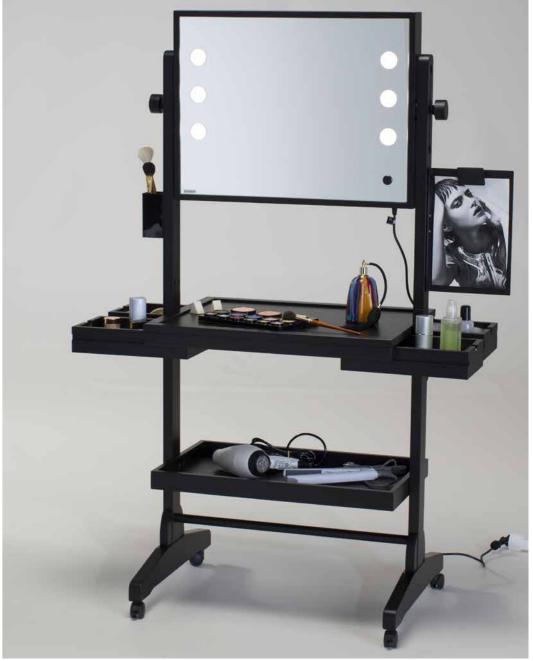

#### LINE OF WHEELED MAKE-UP STATIONS WITH LIGHTS

The **mobile make-up stations** by Cantoni, L200 and L400 stations are designed to dynamically manage the areas dedicated to make-up and hair styling. Designed to meet the needs of **make-up schools**, they are an optimal solution also for decorating in an elegant way, professional and convenient way, a beauty corner in any kind of point of sale.

I-Light dimmer, the **exclusive lighting system for the make-up** patented by Cantoni, it is fitted as standard on these mobile stations.

LARGE TILTING MIRROR adjustable in height with 6 I-LIGHT LIGHTING points by CANTONI

FOUR STURDY WHEELS Pivoting with brake

BRUSH-HOLDING GLASS removable and washable

PROJECTS HOLDING STAND Removable made of aluminium

## L200.N FO FULL MIRROR

Convenient top with front drawer

Dressing table

Large mirror with lights

embedded I-light

Dimmer button for adjusting light brightness

KNOB to lock mirror tilting angle and height

The L200 wheeled make-up station with panoramic mirror, 6 I-light lamps embedded flush with the mirror, is the ideal solution to furnish make-up corners in shops and stores. The version with double mirror (front and back) is ideal for make-up academies.