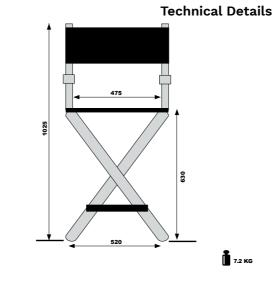

## **MAKE-UP CHAIRS** LINE OF CHAIRS for make-up and aesthetics

Armrests in stained ash. The seat and backrest are padded and upholstered with faux leather

Anti-tipping footrest

DETACHABLE HEADREST on request

S105 is an exclusive model by Cantoni: elegant design, high load capacity of the structure and comfortable seat, is technically innovative for its anti-tilting system, which makes it stable and safe. Seat and armrests colour customizable.

- Anti-tipping structure made of anodized 17/20 micron aluminium.
  306 passivated stainless steel finishes.
- Armrests in dried ash with matching colour of seat and backrest.
- Ergonomic seat
- Lightweight and foldable
- Customized whit logo
- Available accessories
- Handcrafted in Italy

**Technical Details** 

Folded chair dimensions: 530x150x1280mm