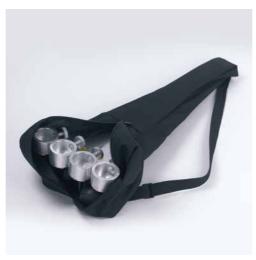

#### B03

Bag with brush holding pocket It can be worn to the belt or applied to the arm of the chair.

ST114

Adjustable fabric belt with pockets and brush and accessories holder

#### ST113

Brush holding clutch bag in wa-shable and waterproof black fabric. With transparent internal pocket. Clip closure