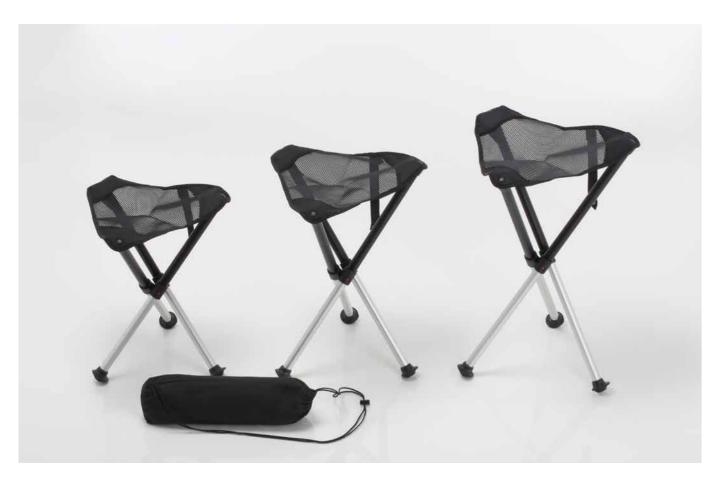

#### STOOL

High-tech aluminium stool with folding telescopic legs.

Tear-proof and perforated anti-sweating seat. Rubber feet equipped with anti-dive large edging.

The materials used make it lightweight and unbreakable.

available in 45 cm, 55 cm, 65 cm in height, it ensures total comfort to whoever sits.

Technical Details

INDEX

I-LIGHT Lighting System Make-up case New Evo VT and VP Lines Rolling Makeup Station Fixed Make-up Stations Make-up Chairs Make-up Bags Illuminated Table Mirrors Illuminated Wall Mirrors Vintage Capsule Mirrors Collection VIsual Line Accessories