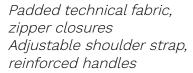

#### COVER: TO PROTECT THE CASE

The protective cover for the New-Evo make-up case is made of padded and waterproof fabric.

The handles and wheels are not covered and the surface is protected against scratches and bumps.

### COVER: TO PROTECT THE CASE

The protective cover for the VT and VP make-up cases are made of padded and waterproof technical fabric. The handles and wheels are not covered and the surface is protected against scratches and bumps.