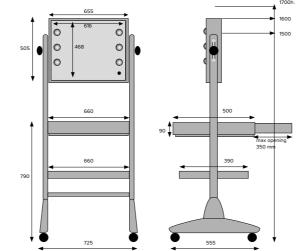

Working table 860mm high with maximum extension of the telescopic legs Working table 920mm high with Rolling System