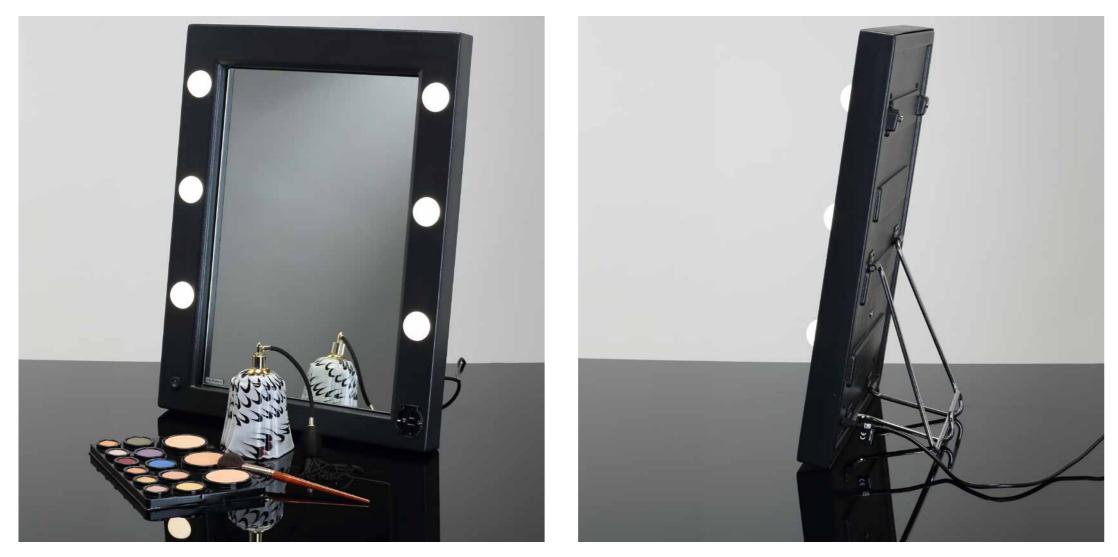

## **TABLETOP MIRRORS**

Tilting mirror

MOD. FULL MIRROR: The 6 lighting lenses and the dimmer button to adjust the brightness are embedded into the mirror

MOD. with FRAME 6 light lenses that are placed in the mirror frame and universal power socket

Table-top lighted mirror with frame in fine

lacquered beech wood. Classic line, selected materials, craftsmanship and **I-light** lights make it ideal to furnish high-level corner dedicated to make-up and beauty.

Also available in version with **double-sided** mirror front/back.

- ◆ Double support foot
- ♦ Tilting
- ♦ 6 I-light lights
- ◆ 110-240V power socket (only available in version with frame)
- Handcrafted in Italy

#### The 6-light table top mirror in wood

LTV FULL MIRROR