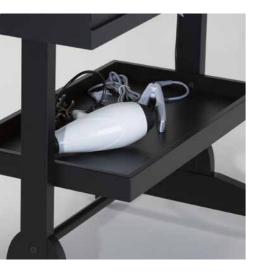

#### HOOKING HAIRDRYER/BRUSHES HOLDER

It can be hooked to any side of the case. In ABS, it does not deform with the heat of the hair-dryer. 2 brushes holding glasses included

X4 +SX4 WHEEL SYSTEM FOR MAKE-UP CASE Strong wheels with lock to apply to the legs of the make-up case. Folding, it can be stored in the suitable carrying bag.

#### HOOKING HAIRDRYER/BRUSHES HOLDER

It can be hooked to any side of the case. In ABS, it does not deform with the heat of the hair-dryer. 2 brushes holding glasses included