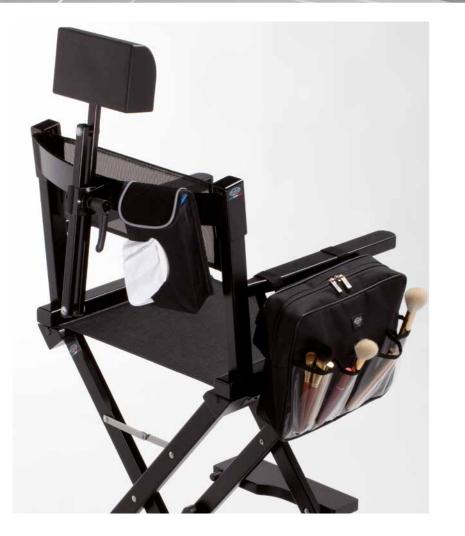

### **Technical Details**

internal dimensions of drawer: 400x430x60h mm

Designed to provide maximum comfort and functionality to beauty make-up artist professionals, the make-up chairs are elegant, functional and safe. From 1996 to date, the range has been enriched with different models and details have been refined to obtain **high quality** make-up chairs, which stand out for reliability, portability and durability.

To make the daily work of make-up-artist easier, more comfortable and safe, the materials are chosen with care, the structure and the accessories designed in every detail: reinforced support elements for the seat, footrest fast joint system for S102 models, anti-tipping structure (for models S104 and S105).

Each of the make-up chair by Cantoni can be supplied with removable headrest, an exclusive feature by Cantoni, reclining and adjustable in height, especially useful during long make-up sessions: the model or the customer will keep the head still, comfortable and in an ideal position to allow a perfect make-up. The chairs are transportable thanks to the suitable bag (either as trolley or a shoulder bag) and they can be customized printing the name or logo.

#### HR SYSTEM HEADREST FOR CHAIR

The HR System headrest is patented and exclusive by Cantoni.

Ideal for long make-up sessions, it allows the customer to feel comfortable and to the make-up artist to have the face in an optimal position for make up. Adjustable in height and tilt. Available for all models of make-up chairs by Cantoni. Black painted aluminium structure.

#### KH

Towel holder in washable technical fabric. It can be hooked to the arm of the chair, to the HR headrest or to the belt.

### B03

Bag with brush holding pocket It can be worn to the belt or applied to the arm of the chair.