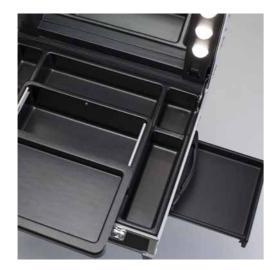

#### MOBILE STATIONS UNIQUE FOR LINE AND VERSATILITY

The New Evo line is the result of a redesign of the Evolution model, renown best-seller of Cantoni Evolution case.

Light and handy, this line of mobile make-up stations is characterized, on the outside, by the aluminium profile with rounded corners and, inside, by a remarkable capacity.

Extremely versatile because compact, durable, easy to carry, is the perfect solution for those who travel often, even on foot. It guarantees a professional image at the highest level.

TRANSPARENT RUBBER WHEELS with ball bearings

TELESCOPIC TROLLEY with spring lock button REINFORCED STRAP HANDLES

REINFORCED CHROME HINGES

SLIDING TRAYS KEY LOCKS

## NEW EVO

ANODIZED ALUMINIUM PROFILE ABS STRUCTURE Convex design Cover

THERMOFORMED INTERIOR Magnetic lock sliding trays with aluminium guides. Large interior

*HOLDING F ACE-CHART STAND Universal power socket 110-240V* 

#### **Technical Details**

- ◆ Compact to carry
- **Resistant:** thanks to the aluminium band and to rounded corners
- Unmistakable: an original and innovative design, indisputably by Cantoni
- ◆ Fast: 30'opening system for a fast set up without assembling
- Large: many internal compartments of various sizes.
- Customized with logo or picture
- Handcrafted in Italy