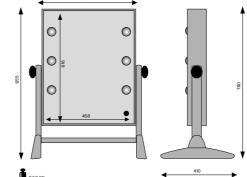

## **TABLETOP MIRRORS**

Tilting mirror

MOD. FULL MIRROR: The 6 lighting lenses and the dimmer button to adjust the brightness are embedded into the mirror

MOD. with FRAME 6 light lenses that are placed in the mirror frame and universal power socket

Table-top lighted mirror with frame in fine

lacquered beech wood. Classic line, selected materials, craftsmanship and **I-light** lights make it ideal to furnish high-level corner dedicated to make-up and beauty.

Also available in version with **double-sided** mirror front/back.

- ◆ Double support foot
- ♦ Tilting
- ♦ 6 I-light lights
- ◆ 110-240V power socket (only available in version with frame)
- Handcrafted in Italy

#### The 6-light table top mirror in wood

LTV FULL MIRROR

#### LTVX2

The framed model of this lighted makeup mirror is also available in a double-fronted version. Two-sided mirror, front/back

- ◆ Double support foot

- Tilting
  6+6 I-light lights
  110-240V power socket
- Handcrafted in Italy

#### Technical Details

The LTV illuminated mirrors are available with the lacquered finish in various colours (service available on request subject to minimum order quantities).

Sturdy base with rounded corners