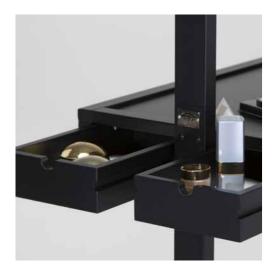

## L200.N FO FULL MIRROR

Convenient top with front drawer

Dressing table

Large mirror with lights

embedded I-light

Dimmer button for adjusting light brightness

KNOB to lock mirror tilting angle and height

The L200 wheeled make-up station with panoramic mirror, 6 I-light lamps embedded flush with the mirror, is the ideal solution to furnish make-up corners in shops and stores. The version with double mirror (front and back) is ideal for make-up academies.

• Sturdy: top quality materials and workmanship guarantee long service life. 100% Made in Italy

- ◆ Large: large main drawer, lower storage shelf and table top offer large and convenient spaces
- ◆ Professional: I-light lighting system specific for face care, with low power consumption and adjustable brightness
- ◆ It can be **combined** with the **LC** trolley and the **Chair line by Cantoni**