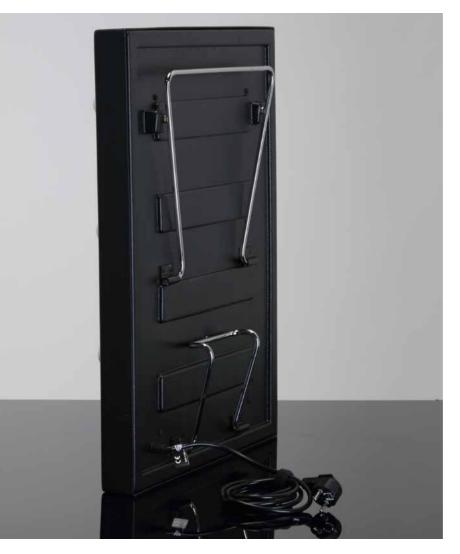

UNIVERSAL POWER SOCKET standard EU-USA

POWER CABLE supplied with Schuko socket

### **CANTONI I-LIGHT LIGHTING SYSTEM**