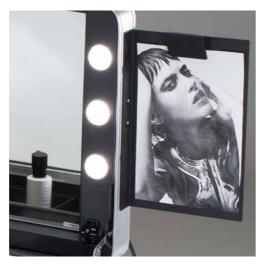

DIGITAL SUPPORT FOR STAND This locking system allows to securely fit on the projects stand both digital frames and tablets

### DIGITAL SUPPORT FOR STAND

This locking system allows to securely fit on the projects stand both digital frames and tablets