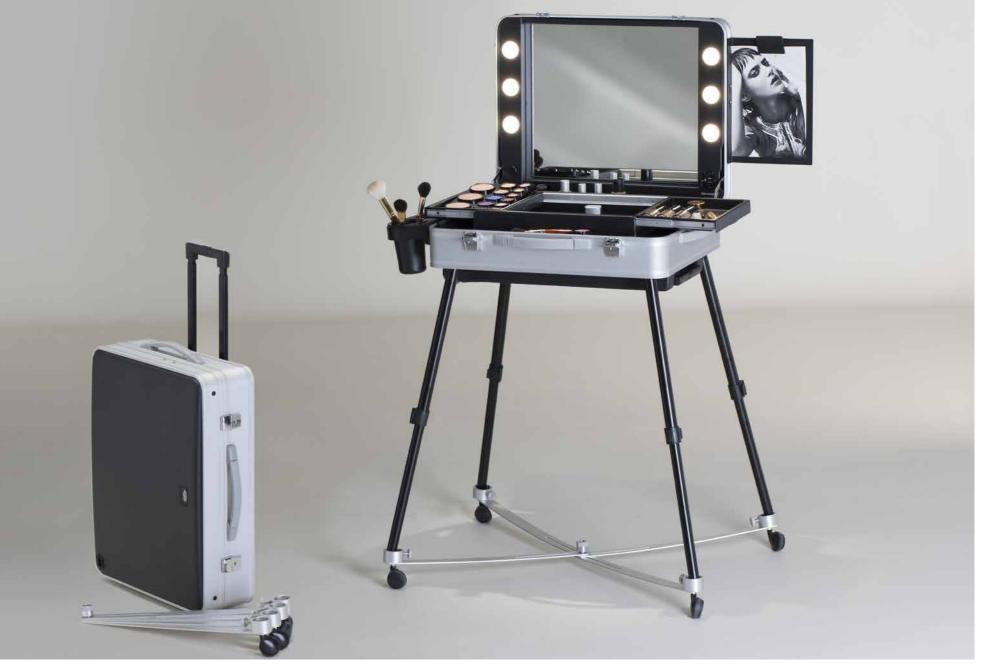

#### MOBILE STATIONS UNIQUE FOR LINE AND VERSATILITY

The New Evo line is the result of a redesign of the Evolution model, renown best-seller of Cantoni Evolution case.

Light and handy, this line of mobile make-up stations is characterized, on the outside, by the aluminium profile with rounded corners and, inside, by a remarkable capacity.

Extremely versatile because compact, durable, easy to carry, is the perfect solution for those who travel often, even on foot. It guarantees a professional image at the highest level.

TRANSPARENT RUBBER WHEELS with ball bearings

## **NEW EVO**

## NEW EVO

ANODIZED ALUMINIUM PROFILE ABS STRUCTURE Convex design Cover

THERMOFORMED INTERIOR Magnetic lock sliding trays with aluminium guides. Large interior

*HOLDING F ACE-CHART STAND Universal power socket 110-240V* 

CANTONI **I-LIGHT** LIGHTING SYSTEM with dimmer button to adjust the brightness

#### **Technical Details**

- ◆ Compact to carry
- **Resistant:** thanks to the aluminium band and to rounded corners
- Unmistakable: an original and innovative design, indisputably by Cantoni
- ◆ Fast: 30'opening system for a fast set up without assembling
- Large: many internal compartments of various sizes.
- Customized with logo or picture
- Handcrafted in Italy

Working table 860mm high with maximum extension of the telescopic legs Working table 920mm high with Rolling System