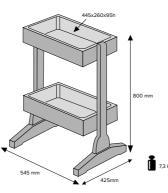

Trolley available in black, white, silver and fuchsia Other colours on request for minimum quantities

The LC wheeled service trolley, practical accessory for any make-up and aesthetic treatment station, is the ideal and coordinated complement of L200 ed L400 stations.

Even the LC trolley made of dried and lacquered beech wood, 100% Italian craftsmanship.

• Convenient: to get the working tools in order and ready to share with colleagues

◆ Agile: on 4 pivoting wheels, it can be moved with a finge

◆ Large: 2 shelves with removable and washable thermoformed containers. Removable partitions.

Technical Details