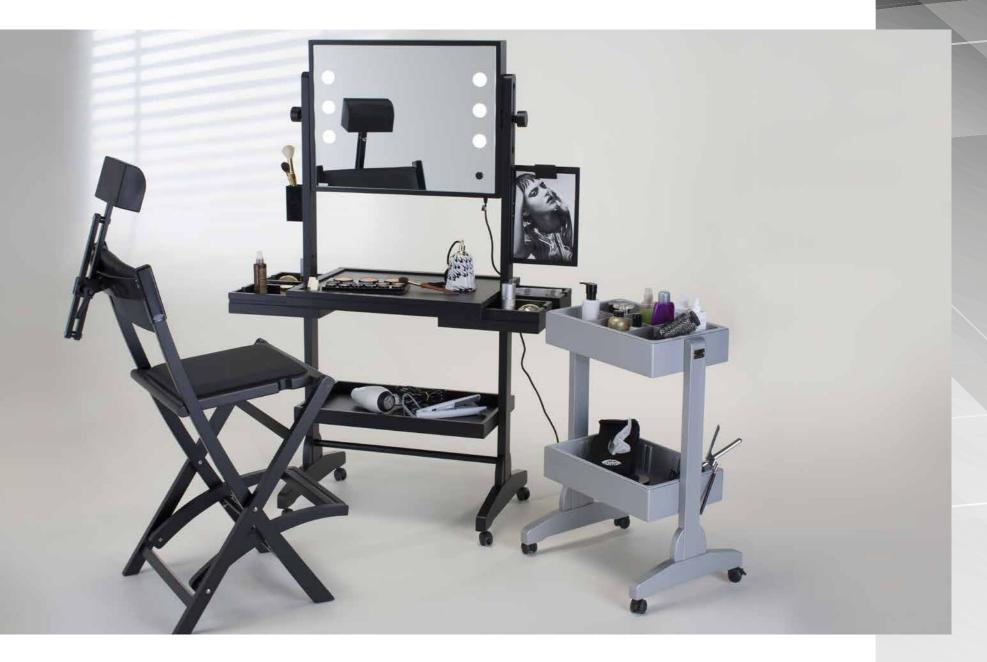

## **PERFECTION IN A BOX**

MADE IN ITALY

2022

Cantoni has been working for years to raise the profile of make-up artist, studying their needs in the workplace and developing the most effective tools to support their artistic talent and technical skills.

#### **HOW A CANTONI PRODUCT IS CREATED**

The first steps towards bringing the original idea to life are taken by Cantoni's technical office.

Working from a paper sketch to start with, the design is given a three-dimensional aspect using CAD 3D design, which fine tunes the functional details of the product The design then passes through the hands of expert Italian masters who work closely with Cantoni and are entrusted with the development of prototypes. The prototype is then delivered to Cantoni.

From now on, the prototype is subject to numerous and repeated tests by the various production departments: safety, stability, durability and appearance, every one of these aspects is assessed and refined, at times for years, before a version of the product is deemed ready to launch..