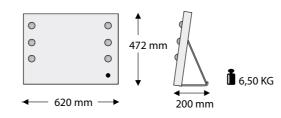

#### **UNIQUE PRODUCTS FROM A TO Z**

EXCLUSIVE PRODUCTS A Cantoni's product is known by details, which define its originality, aesthetic, functionality and design

The I-light, EU patent certified by Cantoni, is the only lighting technology specifically designed for beauty professionals: the system is characterized by a neutral light emission, with no shadow areas, that does not alter the colours. We have studied every single detail: from the distance between the light points, up to the uniformity of the emission, paying special attention to the gradation of colour, set to 4200 Kelvin degrees; we have identified the materials and the ideal solutions to ensure a long service life, low power consumption and total safety.

#### TECHNICAL SPECIFICATIONS (6 light points)

Voltage: 110-240 Vac, 50/60Hz Power: 25W MAX Current: 106 mA MAX Power factory:  $\cos \varphi = 0.95$ 

The light source contained in this equipment may only be replaced by the manufacturer, its service department or equivalent qualified personnel. Device for indoor use only , IP20