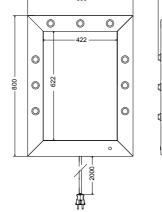

SPV9

SPV12.V

SPV9 - mm 600X800X66

- ◆ 9 light points with lamp-holder E14 on three sides
- ♦ On-off button in the frame
- ◆ Sturdy frame in black painted aluminium
- ◆ Power cable 2mt length with 2P+T 16A 250V~

- SPV12.V mm 800X1200X66 SPV12.0 - mm 1200X800X66
- ◆ 12 light points with lamp-holder E14 on three sides ◆ On-off button in the frame
- ◆ Sturdy frame in black painted aluminium
- ◆ Power cable 2mt length with 2P+T 16A 250V~