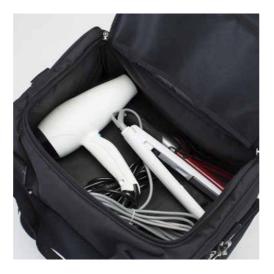

## HIGHBOX TROLL.FR

Embedded trolley with telescopic handle

Large side pocket with zipper

Large internal thermal space at the top

Large internal thermal space at the upper area

**Technical Details** 

Thermal trolley bag. Characterized by low weight and optimum capacity, it is ideal for carrying in a convenient, professional and organized way both massive equipment (hair dryer, straighteners ...), that are placed in the upper and side pockets, both cosmetic products, that can be placed and divided into rigid chest of drawers accessible on the side.

- ◆ Outside pockets with velcro closure
- Upper compartment closed with zipper
- **Telescopic handle** with lock button and trolley wheels
- **Reinforced handles** and removable shoulder strap
- **Rigid ABS** chest of drawers with 1 deep drawer (h. 10 cm) and 2 smallest ones (h. 5 cm)
- ◆ It can be **customized** with logo

## The thermal trolley with rigid chest of drawers

Rigid chest of drawers with ABS removable and washable drawers, all drawers are equipped with removable partitions. Configuration: 2 low drawers and 1 deep