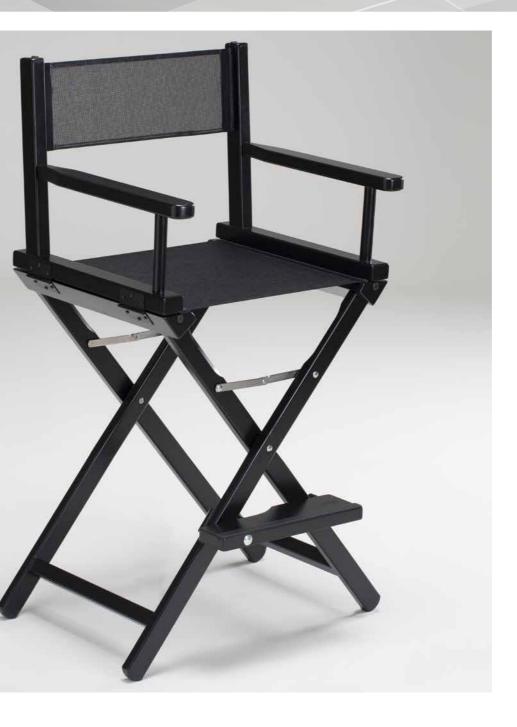

### **Technical Details**

internal dimensions of drawer: 400x430x60h mm

Designed to provide maximum comfort and functionality to beauty make-up artist professionals, the make-up chairs are elegant, functional and safe. From 1996 to date, the range has been enriched with different models and details have been refined to obtain **high quality** make-up chairs, which stand out for reliability, portability and durability.

To make the daily work of make-up-artist easier, more comfortable and safe, the materials are chosen with care, the structure and the accessories designed in every detail: reinforced support elements for the seat, footrest fast joint system for S102 models, anti-tipping structure (for models S104 and S105).

Each of the make-up chair by Cantoni can be supplied with removable headrest, an exclusive feature by Cantoni, reclining and adjustable in height, especially useful during long make-up sessions: the model or the customer will keep the head still, comfortable and in an ideal position to allow a perfect make-up. The chairs are transportable thanks to the suitable bag (either as trolley or a shoulder bag) and they can be customized printing the name or logo.

## **MAKE-UP CHAIRS** LINE OF CHAIRS for make-up and aesthetics

Armrests in stained ash. The seat and backrest are padded and upholstered with faux leather

Anti-tipping footrest

DETACHABLE HEADREST on request