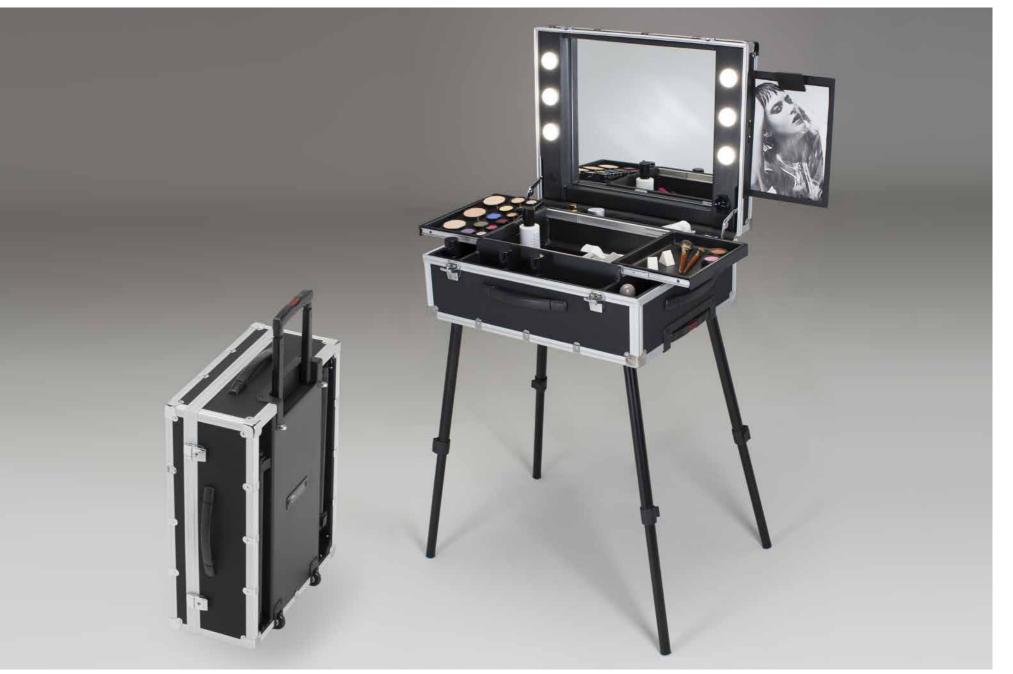

#### MOBILE STATIONS UNIQUE FOR LINE AND VERSATILITY

The New Evo line is the result of a redesign of the Evolution model, renown best-seller of Cantoni Evolution case.

Light and handy, this line of mobile make-up stations is characterized, on the outside, by the aluminium profile with rounded corners and, inside, by a remarkable capacity.

Extremely versatile because compact, durable, easy to carry, is the perfect solution for those who travel often, even on foot. It guarantees a professional image at the highest level.

TRANSPARENT RUBBER WHEELS with ball bearings

## NEW EVO

ANODIZED ALUMINIUM PROFILE ABS STRUCTURE Convex design Cover

THERMOFORMED INTERIOR Magnetic lock sliding trays with aluminium guides. Large interior

*HOLDING F ACE-CHART STAND Universal power socket 110-240V* 

#### **Technical Details**

- ◆ Compact to carry
- **Resistant:** thanks to the aluminium band and to rounded corners
- Unmistakable: an original and innovative design, indisputably by Cantoni
- ◆ Fast: 30'opening system for a fast set up without assembling
- Large: many internal compartments of various sizes.
- Customized with logo or picture
- Handcrafted in Italy