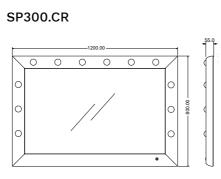

Cantoni's illuminated wall mirrors are divided into two ranges: **MDE and SP** Italian handcrafted production.

ITALIAN PRODUCTION Advanced machines and robotic procedures, to ensure maximum accuracy

ANODISED ALUMINIUM

## **ILLUMINATED WALL MIRRORS**

I-light brightness adjustable lenses. Stainless steel switch

Cantoni has combined the unique quality of the exclusive I-light system, specific for make-up, with large mirrors and easy to combine to fit any space. The range of MDE mirrors, with linear and essential lines, fits perfectly in any room. Italian artisan production.

- Anodized aluminium structure
- ◆ Mirror thickness 4 mm
- **Power** button with dimmer
- ♦ 6 or 12 I-light
- Customizable surface with company logo or name
- Handcrafted in Italy
- ♦ Safety film
- ◆ 110-240V compatible

#### **Technical Details**

0 0 0 0 0 0 0 -

The electrical output cable of the mirror is not equipped with the plug: it needs to be connected to the electrical wiring of the room.

## Wall mirrors MDE line

- MDE01 1020x700x40 mm
- MDE502 1020X700x40 mm
- MDE505 700x1020x40 mm