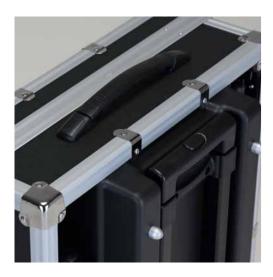

Extremely versatile because compact, durable, easy to carry, is the perfect solution for those who travel often, even on foot. It guarantees a professional image at the highest level.

TRANSPARENT RUBBER WHEELS with ball bearings

TELESCOPIC TROLLEY with spring lock button REINFORCED STRAP HANDLES

REINFORCED CHROME HINGES

SLIDING TRAYS KEY LOCKS