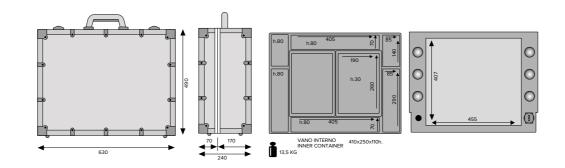

#### MOBILE STATIONS UNIQUE FOR LINE AND VERSATILITY

The New Evo line is the result of a redesign of the Evolution model, renown best-seller of Cantoni Evolution case.

Light and handy, this line of mobile make-up stations is characterized, on the outside, by the aluminium profile with rounded corners and, inside, by a remarkable capacity.

Extremely versatile because compact, durable, easy to carry, is the perfect solution for those who travel often, even on foot. It guarantees a professional image at the highest level.

TRANSPARENT RUBBER WHEELS with ball bearings

TELESCOPIC TROLLEY with spring lock button REINFORCED STRAP HANDLES

REINFORCED CHROME HINGES

SLIDING TRAYS KEY LOCKS

## NEW EVO

ANODIZED ALUMINIUM PROFILE ABS STRUCTURE Convex design Cover

THERMOFORMED INTERIOR Magnetic lock sliding trays with aluminium guides. Large interior

*HOLDING F ACE-CHART STAND Universal power socket 110-240V* 

Working table 860mm high with maximum extension of the telescopic legs Working table 920mm high with Rolling System