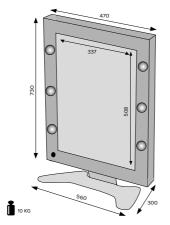

## **TABLETOP MIRRORS**

Tilting mirror

MOD. FULL MIRROR: The 6 lighting lenses and the dimmer button to adjust the brightness are embedded into the mirror

MOD. with FRAME 6 light lenses that are placed in the mirror frame and universal power socket

Table-top lighted mirror with frame in fine

lacquered beech wood. Classic line, selected materials, craftsmanship and **I-light** lights make it ideal to furnish high-level corner dedicated to make-up and beauty.

Also available in version with **double-sided** mirror front/back.

- ◆ Double support foot
- ♦ Tilting
- ♦ 6 I-light lights
- ◆ 110-240V power socket (only available in version with frame)
- Handcrafted in Italy

#### Technical Details

The LTV illuminated mirrors are available with the lacquered finish in various colours (service available on request subject to minimum order quantities).

Sturdy base with rounded corners