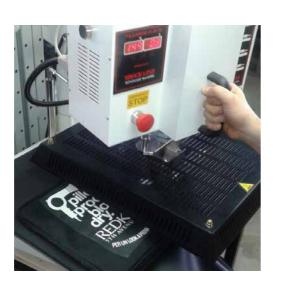

The technical fabric is also suitable for intensive use and the seams of each beauty case are checked one by one.

It is possible to choose to **customize** the outside of the bags by Cantoni with a specific **logo** or name. **Hand made in Italy.** 

#### MONOCHROMATIC EXTERIOR

The exterior surface of the case can bear the **colour** that distinguishes the identity of each brand.

The colour folder can be furnished for a minimum of 16 pcs.

resolution.

#### COLOUR SCREEN PRINTING

The full VT and VP range can be **colour screen printed** in very high

The Cantoni design dept. develops the customised graphic project from the customer's images

Exclusive and immediately recognisable.make-up stations are the result.