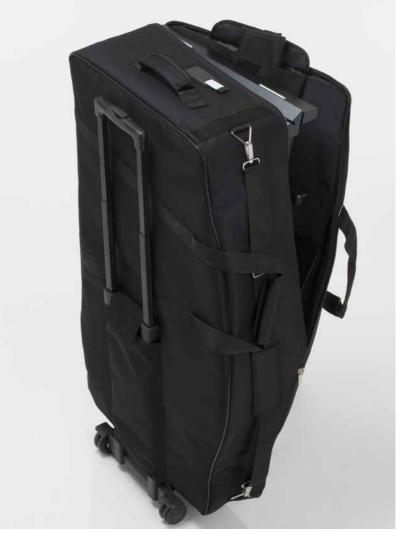

#### MOBILE STATIONS UNIQUE FOR LINE AND VERSATILITY

The New Evo line is the result of a redesign of the Evolution model, renown best-seller of Cantoni Evolution case.

Light and handy, this line of mobile make-up stations is characterized, on the outside, by the aluminium profile with rounded corners and, inside, by a remarkable capacity.

Extremely versatile because compact, durable, easy to carry, is the perfect solution for those who travel often, even on foot. It guarantees a professional image at the highest level.

TRANSPARENT RUBBER WHEELS with ball bearings

TELESCOPIC TROLLEY with spring lock button REINFORCED STRAP HANDLES

REINFORCED CHROME HINGES

SLIDING TRAYS KEY LOCKS