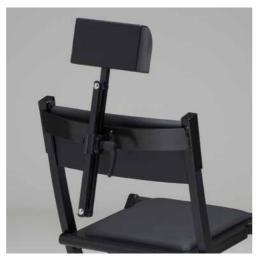

#### HR SYSTEM HEADREST FOR CHAIR

The HR System headrest is patented and exclusive by Cantoni.

Ideal for long make-up sessions, it allows the customer to feel comfortable and to the make-up artist to have the face in an optimal position for make up. Adjustable in height and tilt. Available for all models of make-up chairs by Cantoni. Black painted aluminium structure.

This ergonomic head rest is a real novelty because is the first one for moving chairs.

It can be adjusted in height and, above all, it is reclining thanks to a special mechanism which permits to regulate the head rest easily and fast. It grants the maximum comfort both for clients and professionals.

### HR SYSTEM: HOW TO USE IT

This accessory can be applied to the chair when required.

HR COVER Protective bag for HR SYSTEM with comfortable shoulder strap