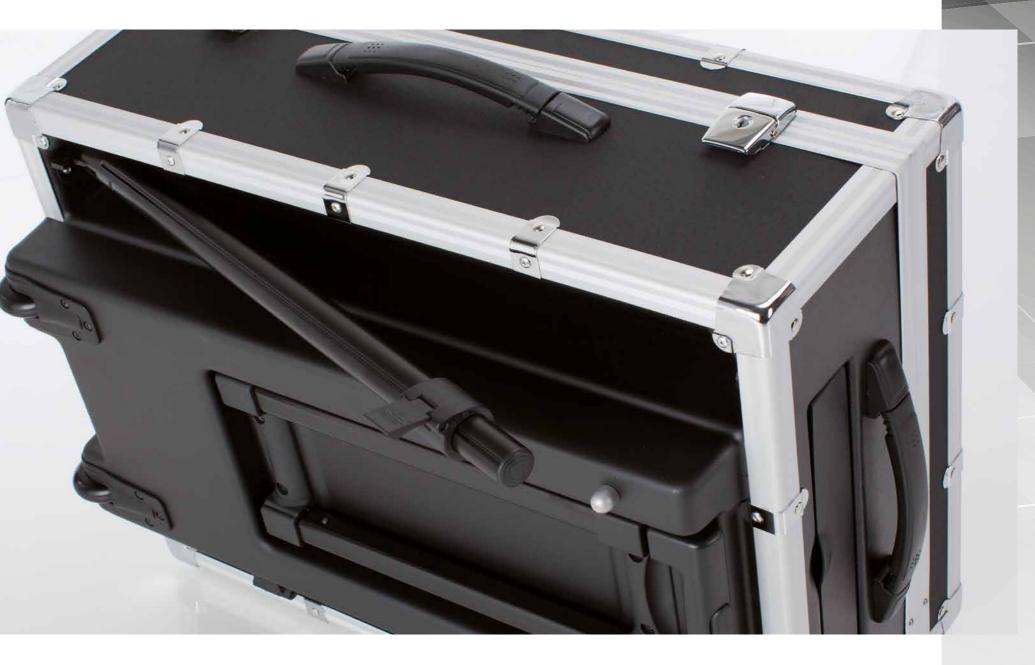

#### MOBILE STATIONS UNIQUE FOR LINE AND VERSATILITY

The New Evo line is the result of a redesign of the Evolution model, renown best-seller of Cantoni Evolution case.

Light and handy, this line of mobile make-up stations is characterized, on the outside, by the aluminium profile with rounded corners and, inside, by a remarkable capacity.

Extremely versatile because compact, durable, easy to carry, is the perfect solution for those who travel often, even on foot. It guarantees a professional image at the highest level.

TRANSPARENT RUBBER WHEELS with ball bearings

TELESCOPIC TROLLEY with spring lock button REINFORCED STRAP HANDLES

REINFORCED CHROME HINGES

SLIDING TRAYS KEY LOCKS

## **NEW EVO**

## NEW EVO

ANODIZED ALUMINIUM PROFILE ABS STRUCTURE Convex design Cover

THERMOFORMED INTERIOR Magnetic lock sliding trays with aluminium guides. Large interior

*HOLDING F ACE-CHART STAND Universal power socket 110-240V* 