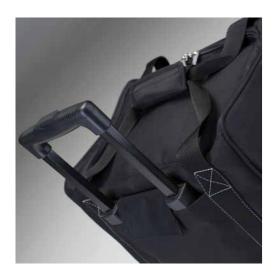

Extremely versatile because compact, durable, easy to carry, is the perfect solution for those who travel often, even on foot. It guarantees a professional image at the highest level.

TRANSPARENT RUBBER WHEELS with ball bearings

TELESCOPIC TROLLEY with spring lock button REINFORCED STRAP HANDLES

REINFORCED CHROME HINGES

SLIDING TRAYS KEY LOCKS

RUBBER WHEELS with ball bearings

TELESCOPIC TROLLEY with spring lock button REINFORCED STRAP HANDLES

ANODISED ALUMINIUM PROFILES CHROME ACCESSORIES KEY LOCK

PRE SET-UP SYSTEM with standard locking system for the face-chart holding project