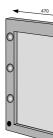

## **TABLETOP MIRRORS**

Tilting mirror

MOD. FULL MIRROR: The 6 lighting lenses and the dimmer button to adjust the brightness are embedded into the mirror

MOD. with FRAME 6 light lenses that are placed in the mirror frame and universal power socket

Table-top lighted mirror with frame in fine

lacquered beech wood. Classic line, selected materials, craftsmanship and **I-light** lights make it ideal to furnish high-level corner dedicated to make-up and beauty.

Also available in version with **double-sided** mirror front/back.

- ◆ Double support foot
- ♦ Tilting
- ♦ 6 I-light lights
- ◆ 110-240V power socket (only available in version with frame)
- Handcrafted in Italy

#### The 6-light table top mirror in wood

LTV FULL MIRROR