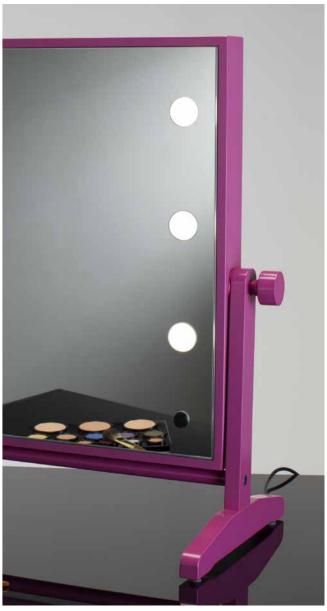

## **TABLETOP MIRRORS**

Tilting mirror

MOD. FULL MIRROR: The 6 lighting lenses and the dimmer button to adjust the brightness are embedded into the mirror

MOD. with FRAME 6 light lenses that are placed in the mirror frame and universal power socket

Table-top lighted mirror with frame in fine

lacquered beech wood. Classic line, selected materials, craftsmanship and **I-light** lights make it ideal to furnish high-level corner dedicated to make-up and beauty.

Also available in version with **double-sided** mirror front/back.

- ◆ Double support foot
- ♦ Tilting
- ♦ 6 I-light lights
- ◆ 110-240V power socket (only available in version with frame)
- Handcrafted in Italy

#### The 6-light table top mirror in wood

LTV FULL MIRROR

#### LTVX2

The framed model of this lighted makeup mirror is also available in a double-fronted version. Two-sided mirror, front/back

- ◆ Double support foot

- Tilting
  6+6 I-light lights
  110-240V power socket
- Handcrafted in Italy

#### Technical Details

The LTV illuminated mirrors are available with the lacquered finish in various colours (service available on request subject to minimum order quantities).

Sturdy base with rounded corners