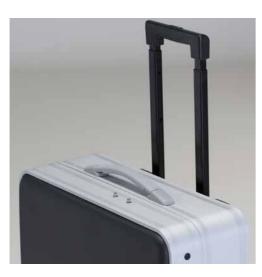

Extremely versatile because compact, durable, easy to carry, is the perfect solution for those who travel often, even on foot. It guarantees a professional image at the highest level.

TRANSPARENT RUBBER WHEELS with ball bearings

TELESCOPIC TROLLEY with spring lock button REINFORCED STRAP HANDLES

REINFORCED CHROME HINGES

SLIDING TRAYS KEY LOCKS