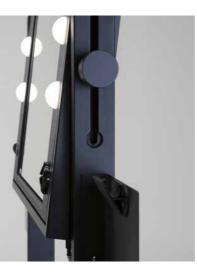

### NEW EVO

HOLDING PROJECTS STAND Comfortable and stable support for make-up projects, it fits into the hooks on the side of the case. Made of lightweight and durable aluminium.

#### HOLDING PROJECTS STAND

Comfortable and stable support for make-up projects, it fits into the hooks on the side of the case. Made of lightweight and durable aluminium.

X4 +SX4 WHEEL SYSTEM FOR MAKE-UP CASE Strong wheels with lock to apply to the legs of the make-up case. Folding, it can be stored in the suitable carrying bag.