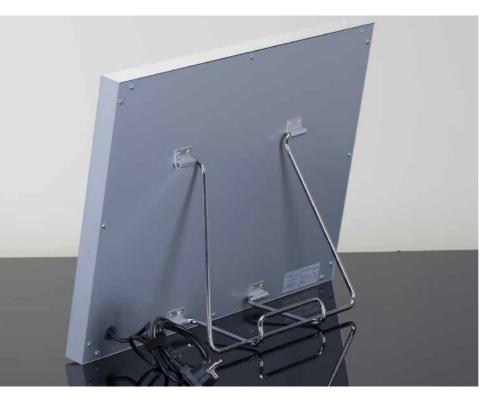

#### **UNIQUE PRODUCTS FROM A TO Z**

EXCLUSIVE PRODUCTS A Cantoni's product is known by details, which define its originality, aesthetic, functionality and design

The I-light, EU patent certified by Cantoni, is the only lighting technology specifically designed for beauty professionals: the system is characterized by a neutral light emission, with no shadow areas, that does not alter the colours. We have studied every single detail: from the distance between the light points, up to the uniformity of the emission, paying special attention to the gradation of colour, set to 4200 Kelvin degrees; we have identified the materials and the ideal solutions to ensure a long service life, low power consumption and total safety.

The light sources do not generate heat and they do not need to be removed or cooled down.

The **I-light** system, like every real design technology, is as functional as it is intuitive to use: with only one switch the lighting system can be turn ON and OFF and it will be possible to adjust and store the brightness.

All of our workstation are equipped with the I-light system, guaranteeing a perfect lighting in any working condition.

DIMMER BUTTON Variation in brightness just hold down the power button until the ideal brightness is reached

UNIVERSAL POWER SOCKET standard EU-USA

POWER CABLE supplied with Schuko socket