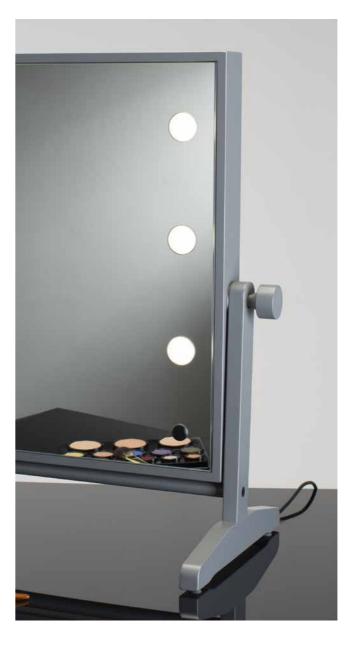

## **TABLETOP MIRRORS**

Tilting mirror

MOD. FULL MIRROR: The 6 lighting lenses and the dimmer button to adjust the brightness are embedded into the mirror

MOD. with FRAME 6 light lenses that are placed in the mirror frame and universal power socket

Table-top lighted mirror with frame in fine

lacquered beech wood. Classic line, selected materials, craftsmanship and **I-light** lights make it ideal to furnish high-level corner dedicated to make-up and beauty.

Also available in version with **double-sided** mirror front/back.

- ◆ Double support foot
- ♦ Tilting
- ♦ 6 I-light lights
- ◆ 110-240V power socket (only available in version with frame)
- Handcrafted in Italy

#### The 6-light table top mirror in wood

LTV FULL MIRROR

#### LTVX2

The framed model of this lighted makeup mirror is also available in a double-fronted version. Two-sided mirror, front/back

- ◆ Double support foot

- Tilting
  6+6 I-light lights
  110-240V power socket
- Handcrafted in Italy

#### Technical Details

The LTV illuminated mirrors are available with the lacquered finish in various colours (service available on request subject to minimum order quantities).

Sturdy base with rounded corners