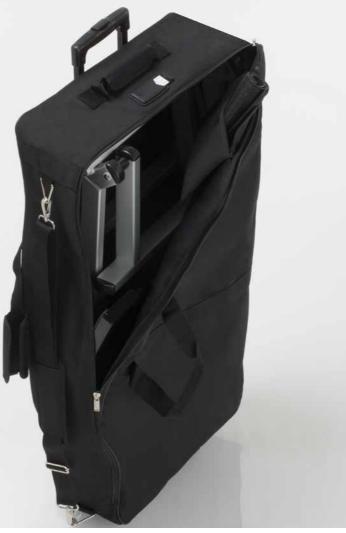

# B02A /B02.A.TR handles.

Padded bag in technical fabric for S102.A and S102.A.2H models It allows to carry the chair with ease and protects it from scratches and bumps. With shoulder strap and

Also **available** with **trolley** (mod.B02A.TR)

#### B02/B02.TR

Padded bag in technical fabric for model S102.N. It allows to carry the foldable chair with ease and protects it from scratches and bumps. With shoulder strap and handles. Also **available** with **trolley** (mod. B02.TR)