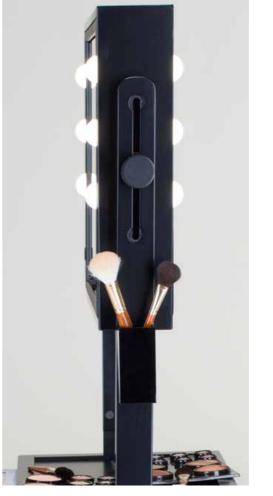

### NEW EVO

HOLDING PROJECTS STAND Comfortable and stable support for make-up projects, it fits into the hooks on the side of the case. Made of lightweight and durable aluminium.

#### HOLDING PROJECTS STAND

Comfortable and stable support for make-up projects, it fits into the hooks on the side of the case. Made of lightweight and durable aluminium.

X4 +SX4 WHEEL SYSTEM FOR MAKE-UP CASE Strong wheels with lock to apply to the legs of the make-up case. Folding, it can be stored in the suitable carrying bag.

#### HOOKING HAIRDRYER/BRUSHES HOLDER

It can be hooked to any side of the case. In ABS, it does not deform with the heat of the hair-dryer. 2 brushes holding glasses included