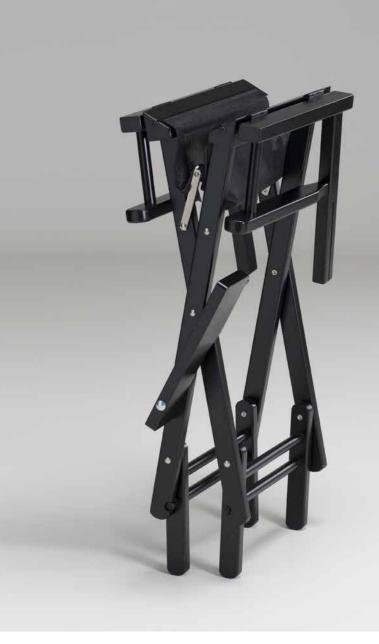

#### STOOL

High-tech aluminium stool with folding telescopic legs.

Tear-proof and perforated anti-sweating seat. Rubber feet equipped with anti-dive large edging.

The materials used make it lightweight and unbreakable.

available in 45 cm, 55 cm, 65 cm in height, it ensures total comfort to whoever sits.

Technical Details

INDEX

I-LIGHT Lighting System Make-up case New Evo VT and VP Lines Rolling Makeup Station Fixed Make-up Stations Make-up Chairs Make-up Bags Illuminated Table Mirrors Illuminated Wall Mirrors Vintage Capsule Mirrors Collection VIsual Line Accessories