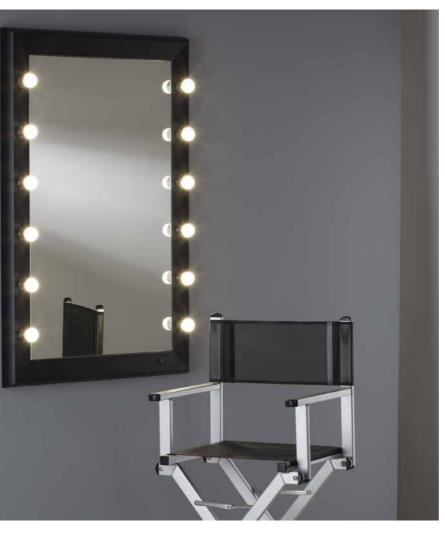

#### A COLLECTION OF MIRRORS FEATURING THE CLASSICAL HOLLYWOOD LIGHTING FOR THE CANTONI BRAND'S 20TH BIRTHDAY

The first Cantoni makeup stations were born 20 years ago.

To remember the first luminous mirrors engineered explicitly for the makeup artists by the brand's founders, Cantoni proposes the Vintage capsule collection, populated by mirrors with the very classical Hollywood style bulbs lighting and featuring the black colour, traditionally associated to the professional make-up sector.

The sturdy and undeformable frame of these mirrors is in black painted aluminium. The frame is bevelled at 5° toward the inside, to optimise the diffusion of the light on the reflected image.

The unmatched Cantoni quality and the ease of assembly and maintenance of these Vintage Hollywood lit mirrors make them perfect to furnish makeup schools and beauty/ hair-style salons.

## VINTAGE CAPSULE COLLECTION

Structure in painted black aluminium

Black On-off button in the frame

Wall mirror with 9 or 12 classical lighting bulbs in the frame. The mirror frame in painted black aluminium is bevelled at an angle of 5° to provide the ideal incidence of light on the mirrored figure. The bulbs are not included in the base price and can be added choosing the specific option.