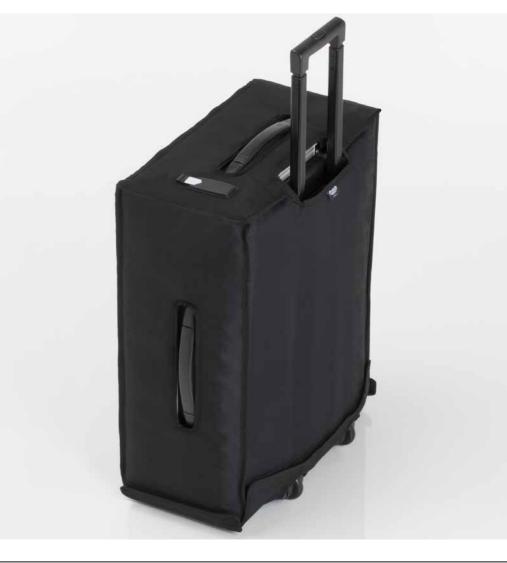

#### COVER: TO PROTECT THE CASE

The protective cover for the New-Evo make-up case is made of padded and waterproof fabric.

The handles and wheels are not covered and the surface is protected against scratches and bumps.