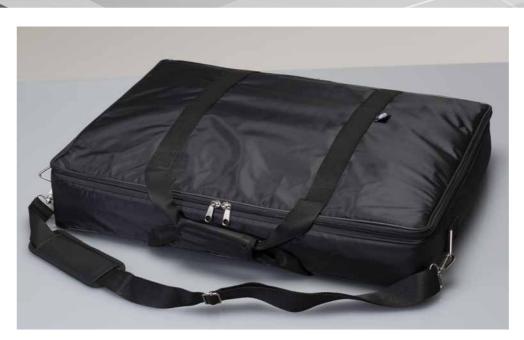

#### COVER: TO PROTECT THE CASE

The protective cover for the New-Evo make-up case is made of padded and waterproof fabric.

The handles and wheels are not covered and the surface is protected against scratches and bumps.

### COVER: TO PROTECT THE CASE

The protective cover for the VT and VP make-up cases are made of padded and waterproof technical fabric. The handles and wheels are not covered and the surface is protected against scratches and bumps.