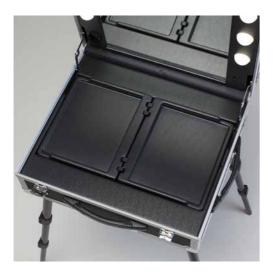

## NEW EVO

ANODIZED ALUMINIUM PROFILE ABS STRUCTURE Convex design Cover

THERMOFORMED INTERIOR Magnetic lock sliding trays with aluminium guides. Large interior

*HOLDING F ACE-CHART STAND Universal power socket 110-240V* 