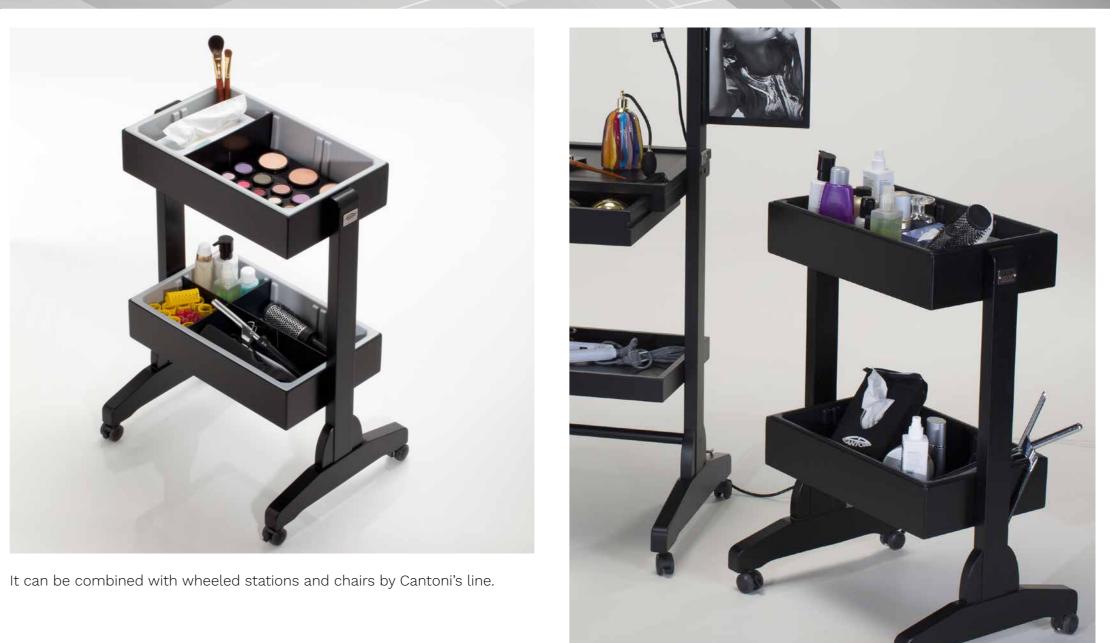

Trolley available in black, white, silver and fuchsia Other colours on request for minimum quantities

The LC wheeled service trolley, practical accessory for any make-up and aesthetic treatment station, is the ideal and coordinated complement of L200 ed L400 stations.

Even the LC trolley made of dried and lacquered beech wood, 100% Italian craftsmanship.

• Convenient: to get the working tools in order and ready to share with colleagues

◆ Agile: on 4 pivoting wheels, it can be moved with a finge

◆ Large: 2 shelves with removable and washable thermoformed containers. Removable partitions.

Technical Details