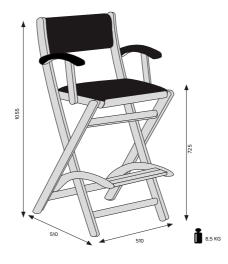

### **Technical Details**

internal dimensions of drawer: 400x430x60h mm

Designed to provide maximum comfort and functionality to beauty make-up artist professionals, the make-up chairs are elegant, functional and safe. From 1996 to date, the range has been enriched with different models and details have been refined to obtain **high quality** make-up chairs, which stand out for reliability, portability and durability.

To make the daily work of make-up-artist easier, more comfortable and safe, the materials are chosen with care, the structure and the accessories designed in every detail: reinforced support elements for the seat, footrest fast joint system for S102 models, anti-tipping structure (for models S104 and S105).

Each of the make-up chair by Cantoni can be supplied with removable headrest, an exclusive feature by Cantoni, reclining and adjustable in height, especially useful during long make-up sessions: the model or the customer will keep the head still, comfortable and in an ideal position to allow a perfect make-up. The chairs are transportable thanks to the suitable bag (either as trolley or a shoulder bag) and they can be customized printing the name or logo.