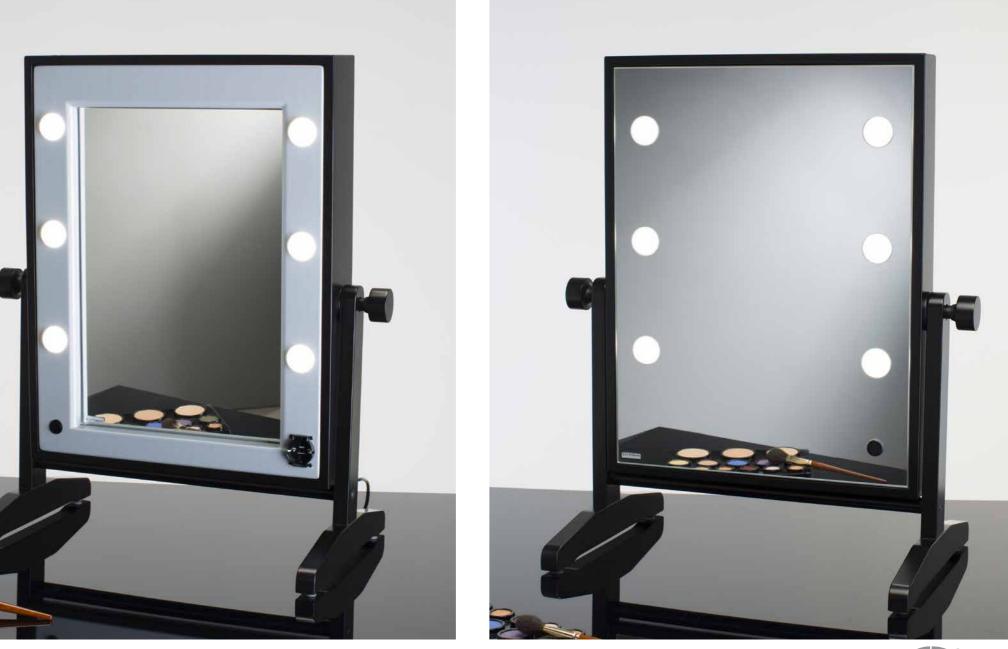

## **TABLETOP MIRRORS**

Tilting mirror

MOD. FULL MIRROR: The 6 lighting lenses and the dimmer button to adjust the brightness are embedded into the mirror

MOD. with FRAME 6 light lenses that are placed in the mirror frame and universal power socket

Table-top lighted mirror with frame in fine

lacquered beech wood. Classic line, selected materials, craftsmanship and **I-light** lights make it ideal to furnish high-level corner dedicated to make-up and beauty.

Also available in version with **double-sided** mirror front/back.

- ◆ Double support foot
- ♦ Tilting
- ♦ 6 I-light lights
- ◆ 110-240V power socket (only available in version with frame)
- Handcrafted in Italy

#### The 6-light table top mirror in wood

LTV FULL MIRROR