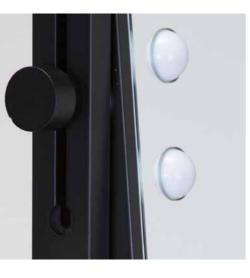

I-Light dimmer, the **exclusive lighting system for the make-up** patented by Cantoni, it is fitted as standard on these mobile stations.

LARGE TILTING MIRROR adjustable in height with 6 I-LIGHT LIGHTING points by CANTONI

FOUR STURDY WHEELS Pivoting with brake

BRUSH-HOLDING GLASS removable and washable

PROJECTS HOLDING STAND Removable made of aluminium

## L200.N FO FULL MIRROR

Convenient top with front drawer

Dressing table

Large mirror with lights

embedded I-light

Dimmer button for adjusting light brightness

KNOB to lock mirror tilting angle and height

The L200 wheeled make-up station with panoramic mirror, 6 I-light lamps embedded flush with the mirror, is the ideal solution to furnish make-up corners in shops and stores. The version with double mirror (front and back) is ideal for make-up academies.