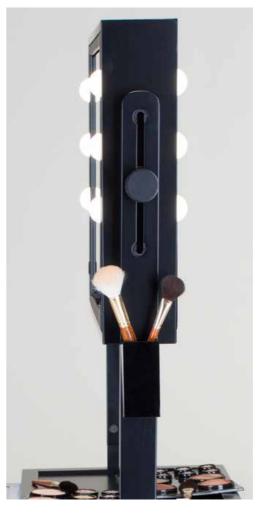

I-Light dimmer, the **exclusive lighting system for the make-up** patented by Cantoni, it is fitted as standard on these mobile stations.

LARGE TILTING MIRROR adjustable in height with 6 I-LIGHT LIGHTING points by CANTONI

FOUR STURDY WHEELS Pivoting with brake

BRUSH-HOLDING GLASS removable and washable

PROJECTS HOLDING STAND Removable made of aluminium