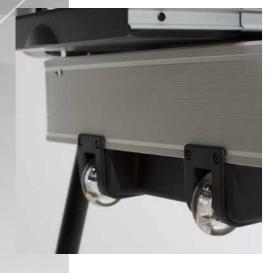

#### HOOKING HAIRDRYER/BRUSHES HOLDER

It can be hooked to any side of the case. In ABS, it does not deform with the heat of the hair-dryer. 2 brushes holding glasses included

X4 +SX4 WHEEL SYSTEM FOR MAKE-UP CASE Strong wheels with lock to apply to the legs of the make-up case. Folding, it can be stored in the suitable carrying bag.

RUBBER WHEELS with ball bearings

TELESCOPIC TROLLEY with spring lock button REINFORCED STRAP HANDLES

ANODISED ALUMINIUM PROFILES CHROME ACCESSORIES KEY LOCK

PRE SET-UP SYSTEM with standard locking system for the face-chart holding project