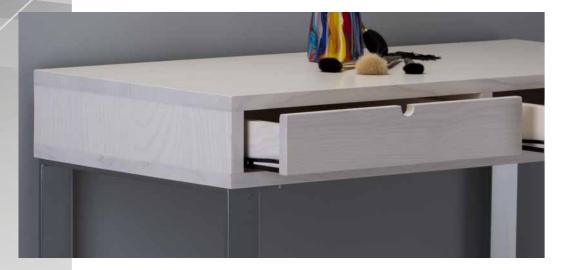

Soft and enveloping light emitted by the mirror mounted I-light points makes unforgettable these lighted make-up stations.

Possibility of customizing corners with minimum order quantities

TABLE IN WHITENED ASH WITH TWO FRONT DRAWERS

TABLE IN WHITENED ASH WITH FRONT DRAWER

# **FIXED MAKE-UP STATIONS**

Made of white stained ash wood, with front drawer

White stained ash wood console table with front drawer with rear block.

Result of craftsmanship and exclusively manufactured upon request with timber whose origin is certified, L.MILK creates an amazing make-up station in combination with illuminated make-up mirrors of the MDE line and make-up chairs by Cantoni.