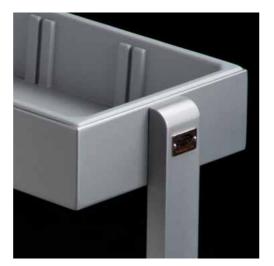

All of our workstation are equipped with the I-light system, guaranteeing a perfect lighting in any working condition.

DIMMER BUTTON Variation in brightness just hold down the power button until the ideal brightness is reached

UNIVERSAL POWER SOCKET standard EU-USA

POWER CABLE supplied with Schuko socket

CANTONI **I-LIGHT** LIGHTING SYSTEM with dimmer button to adjust the brightness