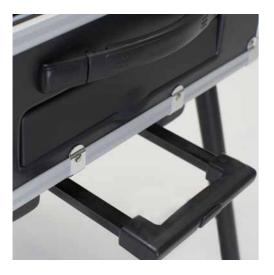

#### HOOKING HAIRDRYER/BRUSHES HOLDER

It can be hooked to any side of the case. In ABS, it does not deform with the heat of the hair-dryer. 2 brushes holding glasses included

X4 +SX4 WHEEL SYSTEM FOR MAKE-UP CASE Strong wheels with lock to apply to the legs of the make-up case. Folding, it can be stored in the suitable carrying bag.

### X4 +SX4: HOW TO USE IT

The Rolling System is a useful accessory that allows to easily move the make-up case once opened.

#### HOLDING PROJECTS STAND

Comfortable and stable support for make-up projects, it fits into the hooks on the side of the case. Made of lightweight and durable aluminium.

X4 +SX4 WHEEL SYSTEM FOR MAKE-UP CASE Strong wheels with lock to apply to the legs of the make-up case. Folding, it can be stored in the suitable carrying bag.

#### X4 +SX4: HOW TO USE IT

The Rolling System is a useful accessory that allows to easily move the make-up case once opened.