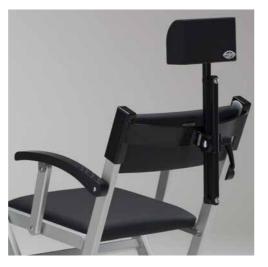

#### HR SYSTEM HEADREST FOR CHAIR

The HR System headrest is patented and exclusive by Cantoni.

Ideal for long make-up sessions, it allows the customer to feel comfortable and to the make-up artist to have the face in an optimal position for make up. Adjustable in height and tilt. Available for all models of make-up chairs by Cantoni. Black painted aluminium structure.

This ergonomic head rest is a real novelty because is the first one for moving chairs.

It can be adjusted in height and, above all, it is reclining thanks to a special mechanism which permits to regulate the head rest easily and fast. It grants the maximum comfort both for clients and professionals.

### HR SYSTEM: HOW TO USE IT

This accessory can be applied to the chair when required.

HR COVER Protective bag for HR SYSTEM with comfortable shoulder strap