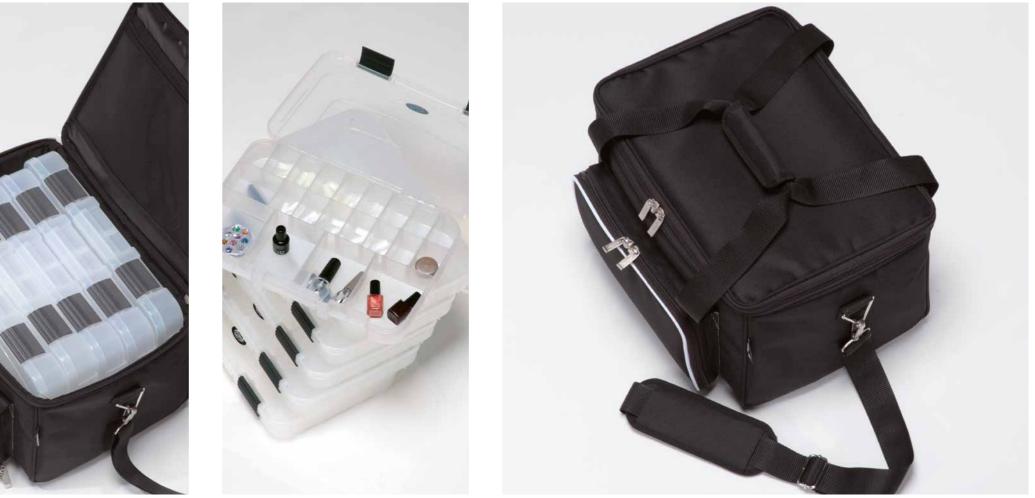

#### LINE OF BAGS FOR MAKE-UP AND AESTHETICS

The range of **bags,** in **technical fabric**, for transportation and organization of make-up and accessories is designed for make-up artists, beauticians, podiatrists, hair-stylists and nail technicians.

These are versatile, comfortable bags, practical to use and clean. **Thermal pocket** inside of all models in the range, keeps within the ideal temperature for storage of cosmetics during transport, even in summer and in winter.

The technical fabric is also suitable for intensive use and the seams of each beauty case are checked one by one.

It is possible to choose to **customize** the outside of the bags by Cantoni with a specific **logo** or name. **Hand made in Italy.** 