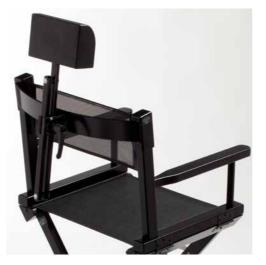

Each of the make-up chair by Cantoni can be supplied with removable headrest, an exclusive feature by Cantoni, reclining and adjustable in height, especially useful during long make-up sessions: the model or the customer will keep the head still, comfortable and in an ideal position to allow a perfect make-up. The chairs are transportable thanks to the suitable bag (either as trolley or a shoulder bag) and they can be customized printing the name or logo.

#### HR SYSTEM HEADREST FOR CHAIR

The HR System headrest is patented and exclusive by Cantoni.

Ideal for long make-up sessions, it allows the customer to feel comfortable and to the make-up artist to have the face in an optimal position for make up. Adjustable in height and tilt. Available for all models of make-up chairs by Cantoni. Black painted aluminium structure.

This ergonomic head rest is a real novelty because is the first one for moving chairs.

It can be adjusted in height and, above all, it is reclining thanks to a special mechanism which permits to regulate the head rest easily and fast. It grants the maximum comfort both for clients and professionals.