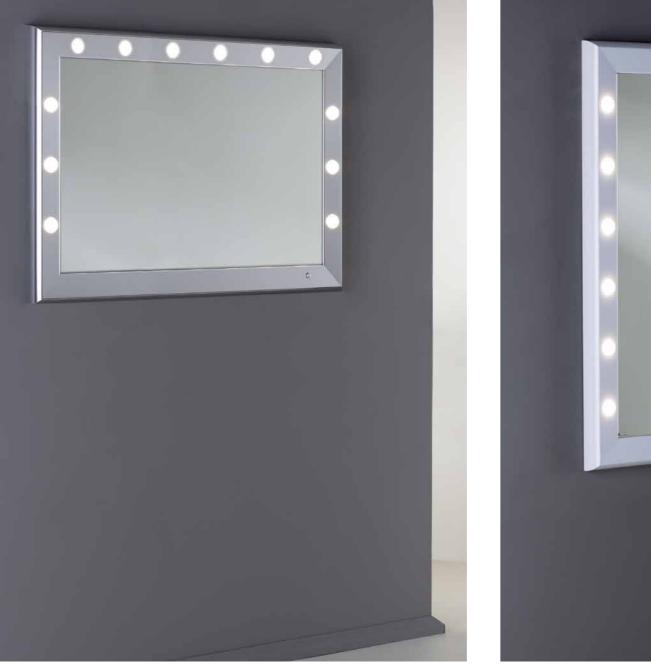

## **ILLUMINATED WALL MIRRORS**

I-light brightness adjustable lenses. Stainless steel switch

Cantoni has combined the unique quality of the exclusive I-light system, specific for make-up, with large mirrors and easy to combine to fit any space. The range of MDE mirrors, with linear and essential lines, fits perfectly in any room. Italian artisan production.

- Anodized aluminium structure
- ◆ Mirror thickness 4 mm
- **Power** button with dimmer
- ♦ 6 or 12 I-light
- Customizable surface with company logo or name
- Handcrafted in Italy
- ♦ Safety film
- ◆ 110-240V compatible