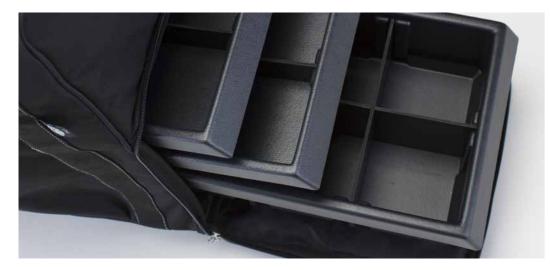

TELESCOPIC TROLLEY with spring lock button REINFORCED STRAP HANDLES

REINFORCED CHROME HINGES

SLIDING TRAYS KEY LOCKS

## NEW EVO

ANODIZED ALUMINIUM PROFILE ABS STRUCTURE Convex design Cover

THERMOFORMED INTERIOR Magnetic lock sliding trays with aluminium guides. Large interior

*HOLDING F ACE-CHART STAND Universal power socket 110-240V* 