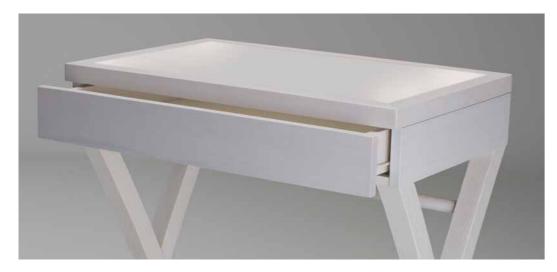

Working table 860mm high with maximum extension of the telescopic legs Working table 920mm high with Rolling System

### The design make-up station