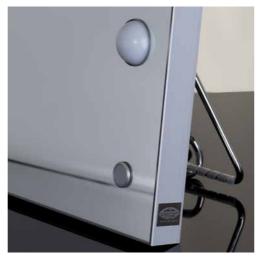

## **ILLUMINATED WALL MIRRORS**

I-light brightness adjustable lenses. Stainless steel switch

Cantoni has combined the unique quality of the exclusive I-light system, specific for make-up, with large mirrors and easy to combine to fit any space. The range of MDE mirrors, with linear and essential lines, fits perfectly in any room. Italian artisan production.

- Anodized aluminium structure
- ◆ Mirror thickness 4 mm
- **Power** button with dimmer
- ♦ 6 or 12 I-light
- Customizable surface with company logo or name
- Handcrafted in Italy
- ♦ Safety film
- ◆ 110-240V compatible

#### **Technical Details**

0 0 0 0 0 0 0 -

The electrical output cable of the mirror is not equipped with the plug: it needs to be connected to the electrical wiring of the room.