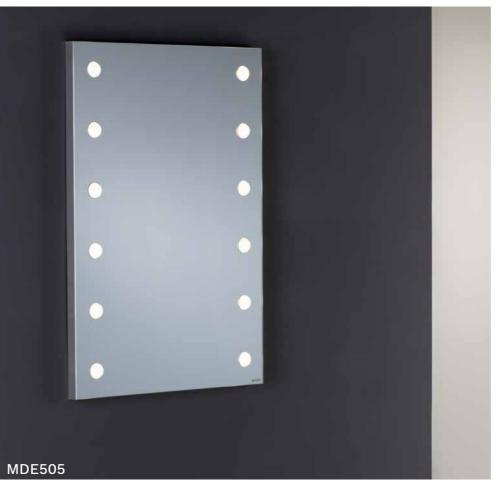

## Wall mirrors MDE line

- MDE01 1020x700x40 mm
- MDE502 1020X700x40 mm
- MDE505 700x1020x40 mm

## MDE505 Stand Alone

I-light brightness adjustable lenses. Stainless steel switch

Accessory: satin finished basket

with interlocking silver cover

MDE505 mirror with lights in the stand-alone version: support bar with foot in anodized aluminium. The support bar can be completed on the back side with a **backlit light-box panel** for adversting.