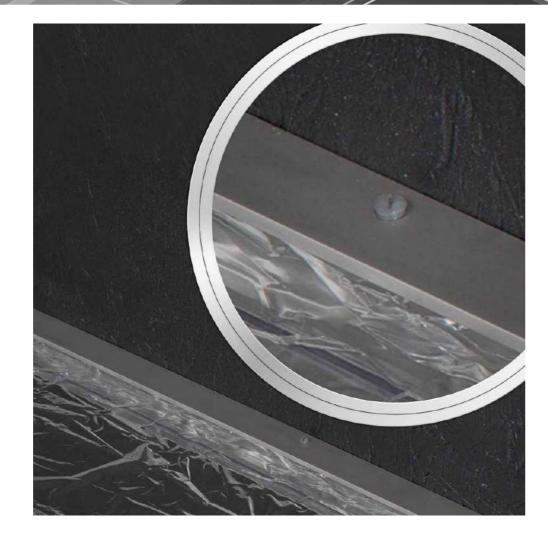

#### I-LIGHT TECHNOLOGY (patented)

The light lenses, set directly into the reflective surface, cut with high-precision instruments, diffuse light generated by I-Light technology incorporated into the structure of the mirror.

#### **Technical Details**

0 0 0 0 0 0 0 -

The electrical output cable of the mirror is not equipped with the plug: it needs to be connected to the electrical wiring of the room.