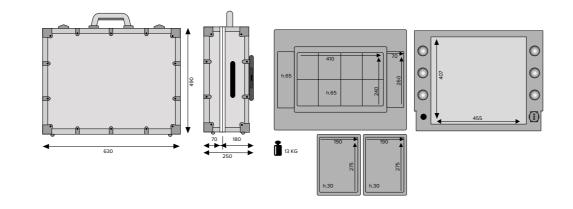

#### **Technical Details**

- ◆ Compact to carry
- **Resistant:** thanks to the aluminium band and to rounded corners
- Unmistakable: an original and innovative design, indisputably by Cantoni
- ◆ Fast: 30'opening system for a fast set up without assembling
- Large: many internal compartments of various sizes.
- Customized with logo or picture
- Handcrafted in Italy

Working table 860mm high with maximum extension of the telescopic legs Working table 920mm high with Rolling System