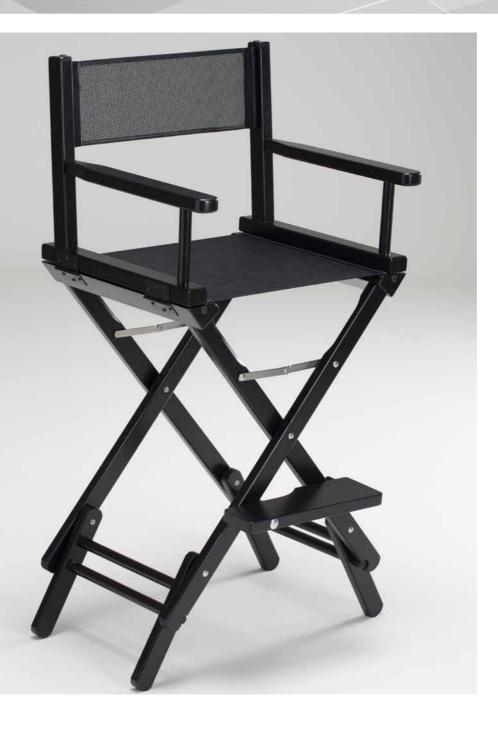

## **MAKE-UP CHAIRS** LINE OF CHAIRS for make-up and aesthetics

Armrests in stained ash. The seat and backrest are padded and upholstered with faux leather

Anti-tipping footrest

DETACHABLE HEADREST on request

S105 is an exclusive model by Cantoni: elegant design, high load capacity of the structure and comfortable seat, is technically innovative for its anti-tilting system, which makes it stable and safe. Seat and armrests colour customizable.

- Anti-tipping structure made of anodized 17/20 micron aluminium.
  306 passivated stainless steel finishes.
- Armrests in dried ash with matching colour of seat and backrest.
- Ergonomic seat
- Lightweight and foldable
- Customized whit logo
- Available accessories
- Handcrafted in Italy

**Technical Details** 

Folded chair dimensions: 530x150x1280mm