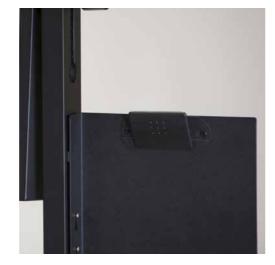

DIGITAL SUPPORT FOR STAND This locking system allows to securely fit on the projects stand both digital frames and tablets

### DIGITAL SUPPORT FOR STAND

This locking system allows to securely fit on the projects stand both digital frames and tablets