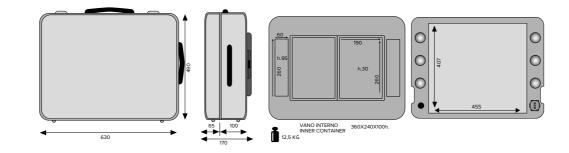

#### MOBILE STATIONS UNIQUE FOR LINE AND VERSATILITY

The New Evo line is the result of a redesign of the Evolution model, renown best-seller of Cantoni Evolution case.

Light and handy, this line of mobile make-up stations is characterized, on the outside, by the aluminium profile with rounded corners and, inside, by a remarkable capacity.

Extremely versatile because compact, durable, easy to carry, is the perfect solution for those who travel often, even on foot. It guarantees a professional image at the highest level.

TRANSPARENT RUBBER WHEELS with ball bearings

TELESCOPIC TROLLEY with spring lock button REINFORCED STRAP HANDLES

REINFORCED CHROME HINGES

SLIDING TRAYS KEY LOCKS

## NEW EVO

ANODIZED ALUMINIUM PROFILE ABS STRUCTURE Convex design Cover

THERMOFORMED INTERIOR Magnetic lock sliding trays with aluminium guides. Large interior

*HOLDING F ACE-CHART STAND Universal power socket 110-240V* 

#### **Technical Details**

- ◆ Compact to carry
- **Resistant:** thanks to the aluminium band and to rounded corners
- Unmistakable: an original and innovative design, indisputably by Cantoni
- ◆ Fast: 30'opening system for a fast set up without assembling
- Large: many internal compartments of various sizes.
- Customized with logo or picture
- Handcrafted in Italy

Working table 860mm high with maximum extension of the telescopic legs Working table 920mm high with Rolling System