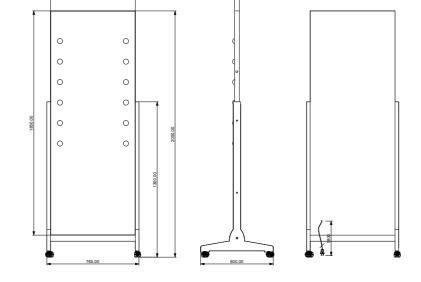

Working table 860mm high with maximum extension of the telescopic legs Working table 920mm high with Rolling System

Working table 940 mm high with maximum extension of the telescopic legs