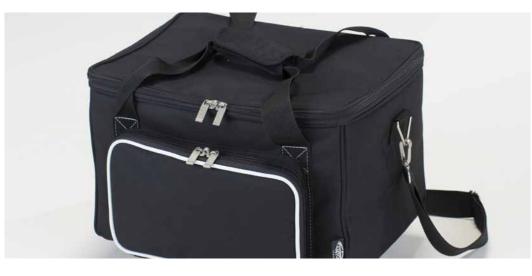

Rigid chest of drawers with removable ABS drawers

Large side pocket with zipper

Comfortable and spacious front pocket

Thermal bag with shoulder strap. Great combination of portability and capacity, it is designed for professionals who often move into town. Easy to carry and to clean, it comes with internal drawer unit with adjustable partitions.

- ◆ 2 outside **pockets**
- Reinforced handles and removable, adjustable shoulder strap
  Rigid ABS chest of drawers with 1 deep drawer (h. 10 cm) and 2 smallest ones (h. 5 cm)
- ◆ It can be **customized** with logo
- Handcrafted in Italy