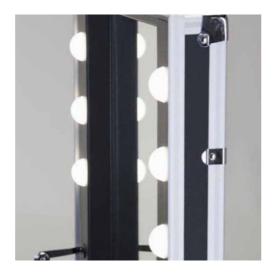

#### **UNIQUE PRODUCTS FROM A TO Z**

EXCLUSIVE PRODUCTS A Cantoni's product is known by details, which define its originality, aesthetic, functionality and design

The I-light, EU patent certified by Cantoni, is the only lighting technology specifically designed for beauty professionals: the system is characterized by a neutral light emission, with no shadow areas, that does not alter the colours. We have studied every single detail: from the distance between the light points, up to the uniformity of the emission, paying special attention to the gradation of colour, set to 4200 Kelvin degrees; we have identified the materials and the ideal solutions to ensure a long service life, low power consumption and total safety.

The light sources do not generate heat and they do not need to be removed or cooled down.

The **I-light** system, like every real design technology, is as functional as it is intuitive to use: with only one switch the lighting system can be turn ON and OFF and it will be possible to adjust and store the brightness.

#### DON'T CALL THEM JUST "BULBS"

*I-light light points consist of professional Opalt-tech lenses with a high degree of light refraction which is spread evenly and with perfect colour rendering of the light generated by the LED technology.* 

#### I-LIGHT TECHNOLOGY (patented)

The light lenses, set directly into the reflective surface, cut with high-precision instruments, diffuse light generated by I-Light technology incorporated into the structure of the mirror.