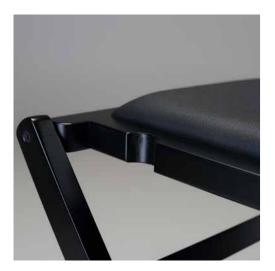

## **MAKE-UP CHAIRS** LINE OF CHAIRS for make-up and aesthetics

Armrests in stained ash. The seat and backrest are padded and upholstered with faux leather

Anti-tipping footrest

DETACHABLE HEADREST on request

S105 is an exclusive model by Cantoni: elegant design, high load capacity of the structure and comfortable seat, is technically innovative for its anti-tilting system, which makes it stable and safe. Seat and armrests colour customizable.