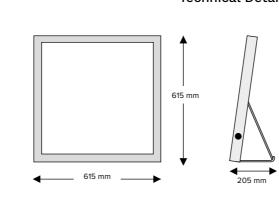

PH is available in two different models:

- For wall mounting
- Stand alone with support bar

The electrical output cable of the light panel is not equipped with the plug: it needs to be connected to the electrical wiring of the room.

(Standard) dimension: 735mm x 1035mm x 45mm Standard frame: anodised silver or black aluminium Back: aluminium and LDP

- Size

- Image

the back.

## Light panel

Additional services: high quality printing service on translucent film.

Possible customizations:

In the stand-alone version, the PH frame support bar and foot and the back of the frame is designed for easy mounting. The support can be completed with shelves, than can be hanged both on the front and at

#### PH.TABLE

Support for installation on shelf

Power cable

The luminous frames are a tool to create atmosphere and reduce the use of other light sources (and therefore also the consumption) during night time, in shops, windows and professional environments.

PH Table is a LED backlit luminous frame with back support and image spring interchange system, adjustable on benches, display and in temporary installations as advertising tool convenient and practical.

Integrated transformer and power button on the side. Lightweight, anodized aluminium profile of only 4.5 cm, instant set-up. High quality and technology ensure durability and reliability.

(Standard) dimension: 815mm x 815mm x 45mm Standard frame: anodised silver or black aluminium Back: aluminium and LDP