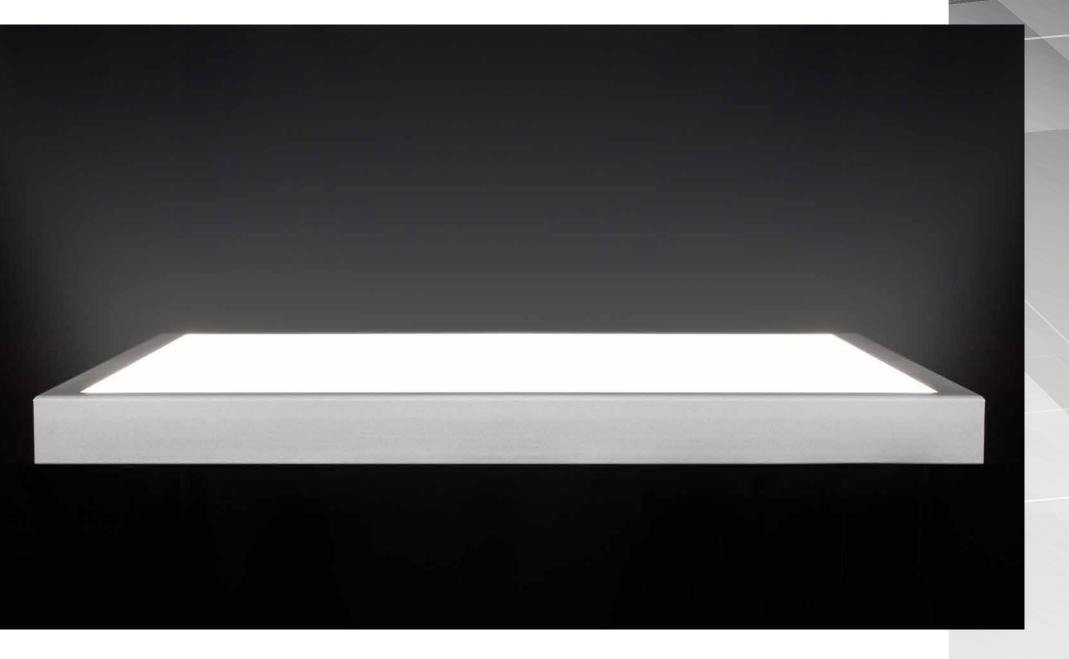

#### **BACKLIT FRAMES**

The 'Visual' line was conceived with the aim of making display advertising, in stores and exhibition spaces, more practical and attractive.

The "Visual" range consists of backlit frames, entirely made in Italy, equipped with the innovative image insertion **spring system**. LED back lighting, with **minimum power consumption**, gives unparalleled contrast to the **colours of the image**. Inserting and replacing the photos into the frame is done through a simple **hand pressure**.

The anodized aluminium profile is designed in detail. No external transformer is required, unlike traditional neon/LED lighted panels: all technology of the system is contained in only **4.5 cm thick**.

The sturdy profile allows to create, even customized, special large frames, with the guarantee of a total non-deformability. The backlit panel by Cantoni, due to its **lightness and ease** of installation, is very close to a **painting**.

# **VISUAL LINE**

Button lighting the luminous frame

LED backlit frame with spring image interchange system, an exclusive by Cantoni. Integrated transformer and power button on the side. Lightweight, anodized aluminium profile of only 4.5 cm, instant set-up. High quality and technology ensure durability and reliability.