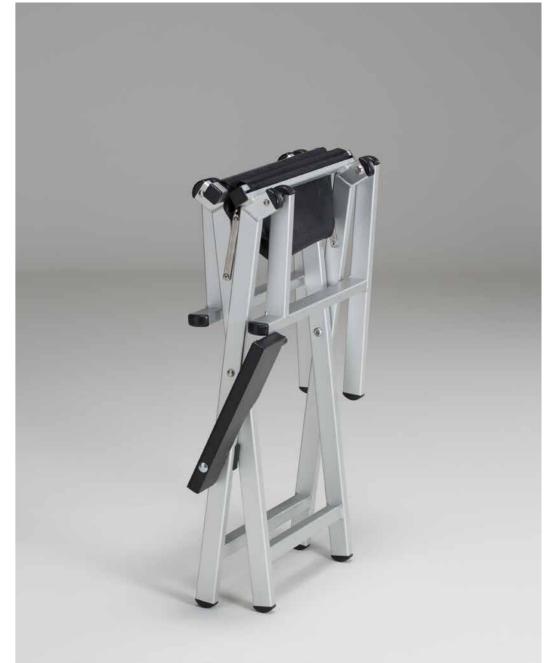

- Anti-tipping structure made of anodized 17/20 micron aluminium.
  306 passivated stainless steel finishes.
- Armrests in dried ash with matching colour of seat and backrest.
- Ergonomic seat
- Lightweight and foldable
- Customized whit logo
- Available accessories
- Handcrafted in Italy

**Technical Details** 

Folded chair dimensions: 530x150x1280mm

### The make-up chair: design and safety