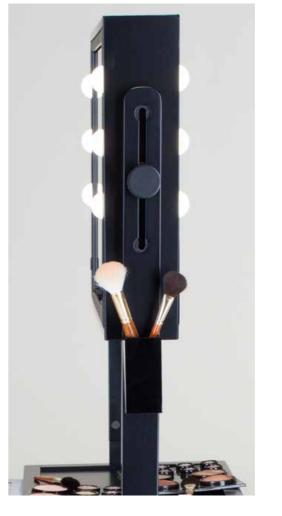

I-Light dimmer, the **exclusive lighting system for the make-up** patented by Cantoni, it is fitted as standard on these mobile stations.

LARGE TILTING MIRROR adjustable in height with 6 I-LIGHT LIGHTING points by CANTONI

FOUR STURDY WHEELS Pivoting with brake

BRUSH-HOLDING GLASS removable and washable

PROJECTS HOLDING STAND Removable made of aluminium