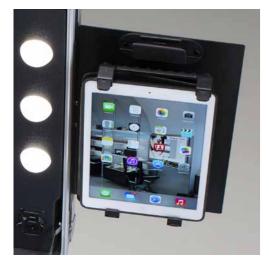

DIGITAL SUPPORT FOR STAND This locking system allows to securely fit on the projects stand both digital frames and tablets

### DIGITAL SUPPORT FOR STAND

This locking system allows to securely fit on the projects stand both digital frames and tablets