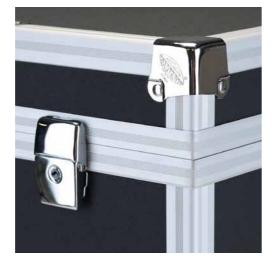

TELESCOPIC TROLLEY with spring lock button REINFORCED STRAP HANDLES

REINFORCED CHROME HINGES

SLIDING TRAYS KEY LOCKS

RUBBER WHEELS with ball bearings

TELESCOPIC TROLLEY with spring lock button REINFORCED STRAP HANDLES

ANODISED ALUMINIUM PROFILES CHROME ACCESSORIES KEY LOCK

PRE SET-UP SYSTEM with standard locking system for the face-chart holding project