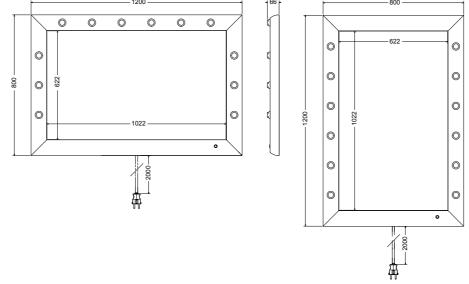

SPV9

SPV12.V

SPV9 - mm 600X800X66

- ◆ 9 light points with lamp-holder E14 on three sides
- ♦ On-off button in the frame
- ◆ Sturdy frame in black painted aluminium
- ◆ Power cable 2mt length with 2P+T 16A 250V~

- SPV12.V mm 800X1200X66 SPV12.0 - mm 1200X800X66
- ◆ 12 light points with lamp-holder E14 on three sides ◆ On-off button in the frame
- ◆ Sturdy frame in black painted aluminium
- ◆ Power cable 2mt length with 2P+T 16A 250V~