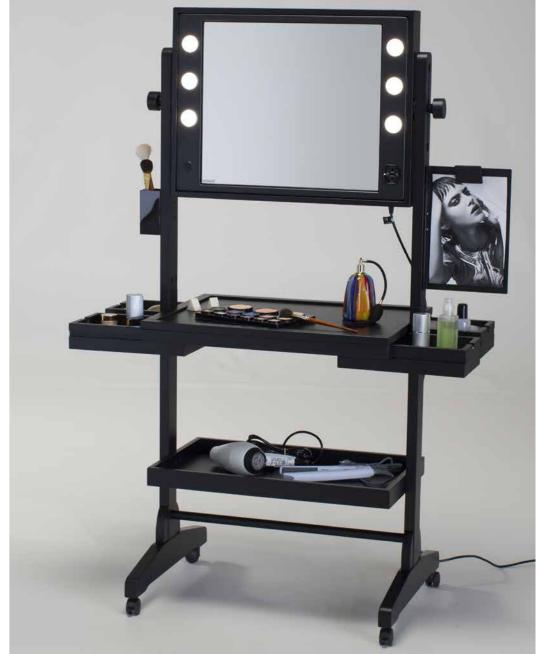

#### LINE OF WHEELED MAKE-UP STATIONS WITH LIGHTS

The **mobile make-up stations** by Cantoni, L200 and L400 stations are designed to dynamically manage the areas dedicated to make-up and hair styling. Designed to meet the needs of **make-up schools**, they are an optimal solution also for decorating in an elegant way, professional and convenient way, a beauty corner in any kind of point of sale.

I-Light dimmer, the **exclusive lighting system for the make-up** patented by Cantoni, it is fitted as standard on these mobile stations.

LARGE TILTING MIRROR adjustable in height with 6 I-LIGHT LIGHTING points by CANTONI

FOUR STURDY WHEELS Pivoting with brake

BRUSH-HOLDING GLASS removable and washable

PROJECTS HOLDING STAND Removable made of aluminium