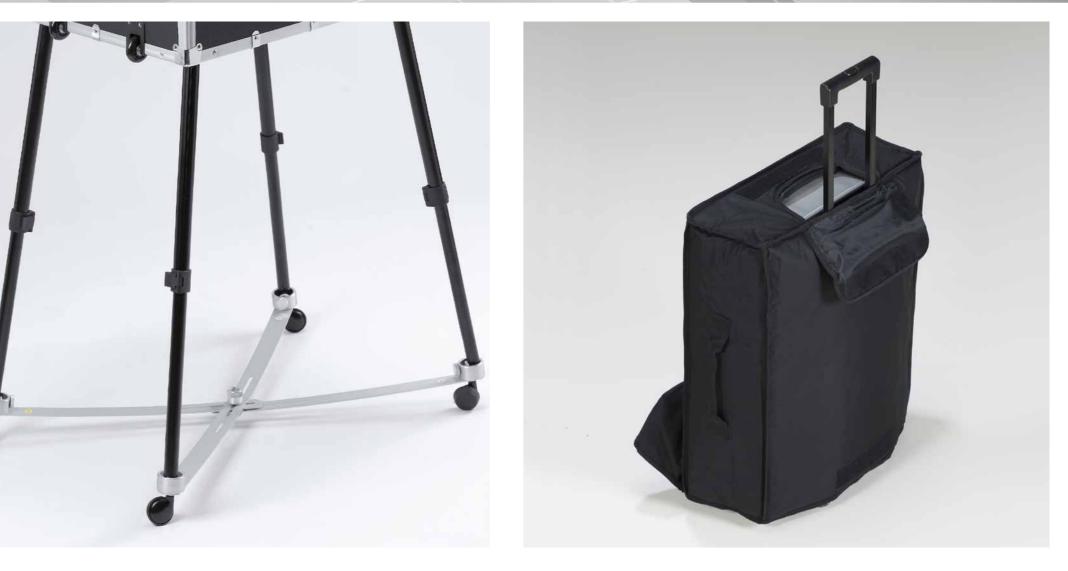

#### HOOKING HAIRDRYER/BRUSHES HOLDER

It can be hooked to any side of the case. In ABS, it does not deform with the heat of the hair-dryer. 2 brushes holding glasses included

X4 +SX4 WHEEL SYSTEM FOR MAKE-UP CASE Strong wheels with lock to apply to the legs of the make-up case. Folding, it can be stored in the suitable carrying bag.

### X4 +SX4: HOW TO USE IT

The Rolling System is a useful accessory that allows to easily move the make-up case once opened.

#### COVER: TO PROTECT THE CASE

The protective cover for the New-Evo make-up case is made of padded and waterproof fabric.

The handles and wheels are not covered and the surface is protected against scratches and bumps.

### COVER: TO PROTECT THE CASE

The protective cover for the VT and VP make-up cases are made of padded and waterproof technical fabric. The handles and wheels are not covered and the surface is protected against scratches and bumps.