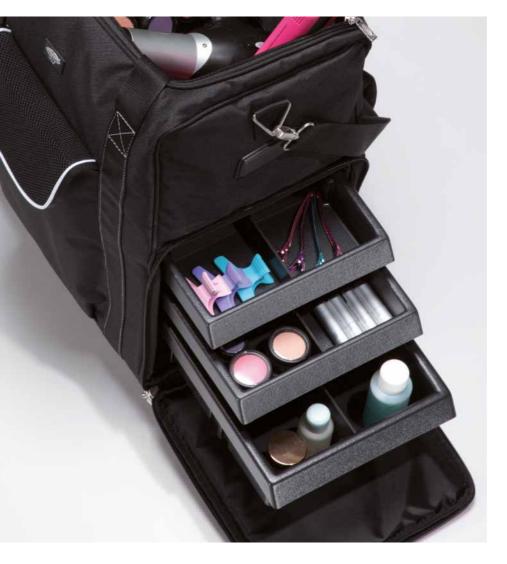

#### MOBILE STATIONS UNIQUE FOR LINE AND VERSATILITY

The New Evo line is the result of a redesign of the Evolution model, renown best-seller of Cantoni Evolution case.

Light and handy, this line of mobile make-up stations is characterized, on the outside, by the aluminium profile with rounded corners and, inside, by a remarkable capacity.

Extremely versatile because compact, durable, easy to carry, is the perfect solution for those who travel often, even on foot. It guarantees a professional image at the highest level.

TRANSPARENT RUBBER WHEELS with ball bearings

TELESCOPIC TROLLEY with spring lock button REINFORCED STRAP HANDLES

REINFORCED CHROME HINGES

SLIDING TRAYS KEY LOCKS

## **NEW EVO**

## NEW EVO

ANODIZED ALUMINIUM PROFILE ABS STRUCTURE Convex design Cover

THERMOFORMED INTERIOR Magnetic lock sliding trays with aluminium guides. Large interior

*HOLDING F ACE-CHART STAND Universal power socket 110-240V* 