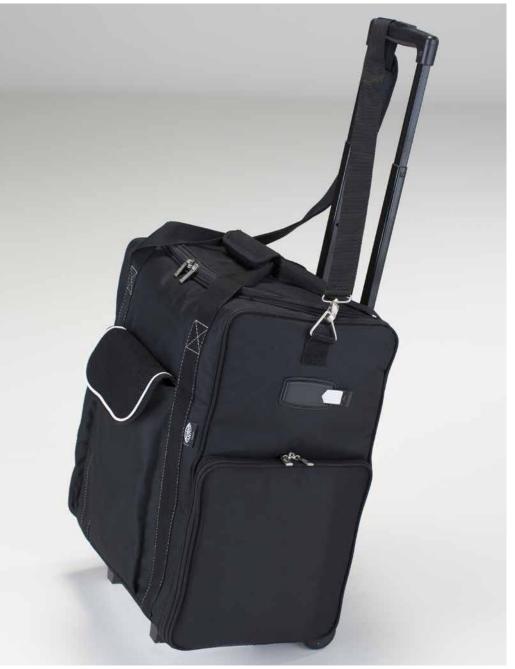

#### MOBILE STATIONS UNIQUE FOR LINE AND VERSATILITY

The New Evo line is the result of a redesign of the Evolution model, renown best-seller of Cantoni Evolution case.

Light and handy, this line of mobile make-up stations is characterized, on the outside, by the aluminium profile with rounded corners and, inside, by a remarkable capacity.

Extremely versatile because compact, durable, easy to carry, is the perfect solution for those who travel often, even on foot. It guarantees a professional image at the highest level.

TRANSPARENT RUBBER WHEELS with ball bearings

TELESCOPIC TROLLEY with spring lock button REINFORCED STRAP HANDLES

REINFORCED CHROME HINGES

SLIDING TRAYS KEY LOCKS

## **NEW EVO**