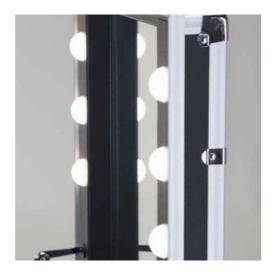

#### A COLLECTION OF MIRRORS FEATURING THE CLASSICAL HOLLYWOOD LIGHTING FOR THE CANTONI BRAND'S 20TH BIRTHDAY

The first Cantoni makeup stations were born 20 years ago.

To remember the first luminous mirrors engineered explicitly for the makeup artists by the brand's founders, Cantoni proposes the Vintage capsule collection, populated by mirrors with the very classical Hollywood style bulbs lighting and featuring the black colour, traditionally associated to the professional make-up sector.

## VINTAGE CAPSULE COLLECTION

Structure in painted black aluminium

Black On-off button in the frame

Wall mirror with 9 or 12 classical lighting bulbs in the frame. The mirror frame in painted black aluminium is bevelled at an angle of 5° to provide the ideal incidence of light on the mirrored figure. The bulbs are not included in the base price and can be added choosing the specific option.