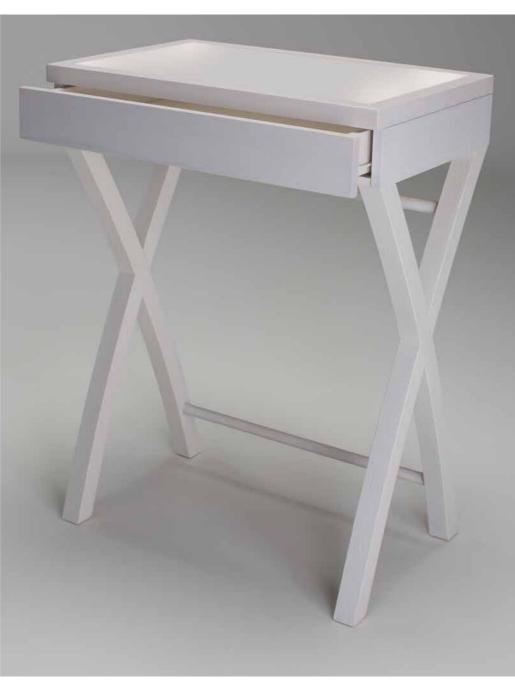

# **FIXED MAKE-UP STATIONS**

Made of white stained ash wood, with front drawer

White stained ash wood console table with front drawer with rear block.

Result of craftsmanship and exclusively manufactured upon request with timber whose origin is certified, L.MILK creates an amazing make-up station in combination with illuminated make-up mirrors of the MDE line and make-up chairs by Cantoni.

TANTO

Functional design station is ideal for professional and commercial spaces.

Functional, elegant, comfortable and modern. Combination of high technology light and unique professional touches. Some of our remarkable details are anodized heated aluminum and fine craftsmanship wood.

safety film.

**Technical Details** 600x385x60h mm

### The make-up console

In combination with the MDE505 mirror with 12 I-light lights and the S105, this console table is a complete beauty station, with a perfect light system.

Suitable for many insertions, as well as private areas and further in spaces for professional and commercial use: this station is safe, chair with anti-tipping footrest, CE certified mirror and is implemented with

internal dimensions of drawer:

White stained ash wood, two front drawers with guides, curved 60x8 mm metal support, painted chrome effect.

Console in WHITE ash wood with two front drawers.

The makeup console, available in white or black ash, is a table characterized by refined and simple line.