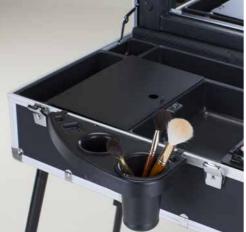

## NEW EVO

ANODIZED ALUMINIUM PROFILE ABS STRUCTURE Convex design Cover

THERMOFORMED INTERIOR Magnetic lock sliding trays with aluminium guides. Large interior

*HOLDING F ACE-CHART STAND Universal power socket 110-240V* 

#### HOOKING HAIRDRYER/BRUSHES HOLDER

It can be hooked to any side of the case. In ABS, it does not deform with the heat of the hair-dryer. 2 brushes holding glasses included

X4 +SX4 WHEEL SYSTEM FOR MAKE-UP CASE Strong wheels with lock to apply to the legs of the make-up case. Folding, it can be stored in the suitable carrying bag.