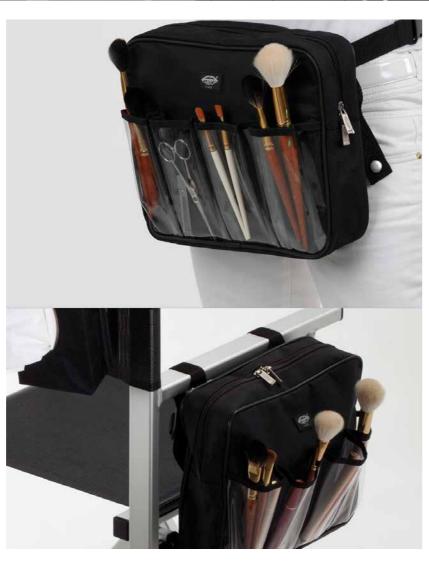

### B03

Bag with brush holding pocket It can be worn to the belt or applied to the arm of the chair.

#### B03

Bag with brush holding pocket It can be worn to the belt or applied to the arm of the chair.

ST114

Adjustable fabric belt with pockets and brush and accessories holder