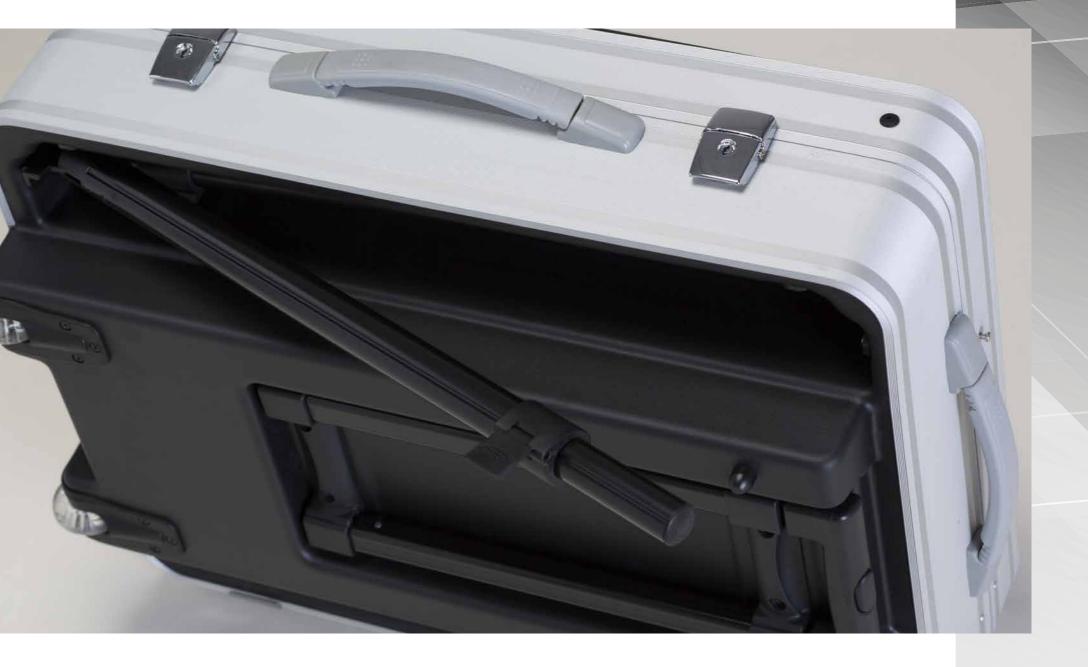

#### MOBILE STATIONS UNIQUE FOR LINE AND VERSATILITY

The New Evo line is the result of a redesign of the Evolution model, renown best-seller of Cantoni Evolution case.

Light and handy, this line of mobile make-up stations is characterized, on the outside, by the aluminium profile with rounded corners and, inside, by a remarkable capacity.

Extremely versatile because compact, durable, easy to carry, is the perfect solution for those who travel often, even on foot. It guarantees a professional image at the highest level.

TRANSPARENT RUBBER WHEELS with ball bearings

TELESCOPIC TROLLEY with spring lock button REINFORCED STRAP HANDLES

REINFORCED CHROME HINGES

SLIDING TRAYS KEY LOCKS

## NEW EVO

ANODIZED ALUMINIUM PROFILE ABS STRUCTURE Convex design Cover

THERMOFORMED INTERIOR Magnetic lock sliding trays with aluminium guides. Large interior

*HOLDING F ACE-CHART STAND Universal power socket 110-240V* 