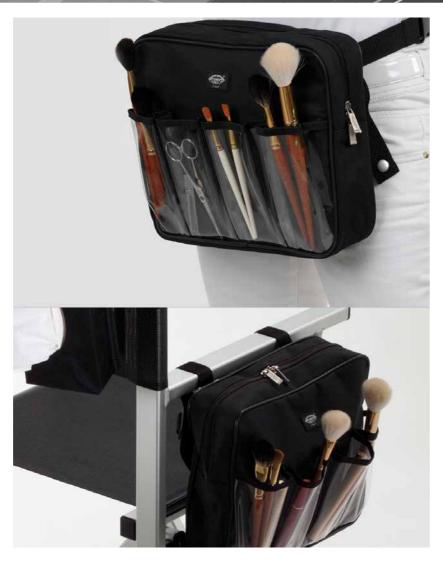

### B03

Bag with brush holding pocket It can be worn to the belt or applied to the arm of the chair.

#### B03

Bag with brush holding pocket It can be worn to the belt or applied to the arm of the chair.

ST114

Adjustable fabric belt with pockets and brush and accessories holder

#### ST113

Brush holding clutch bag in wa-shable and waterproof black fabric. With transparent internal pocket. Clip closure