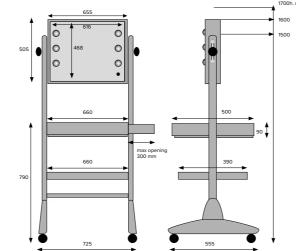

#### LINE OF WHEELED MAKE-UP STATIONS WITH LIGHTS

The **mobile make-up stations** by Cantoni, L200 and L400 stations are designed to dynamically manage the areas dedicated to make-up and hair styling. Designed to meet the needs of **make-up schools**, they are an optimal solution also for decorating in an elegant way, professional and convenient way, a beauty corner in any kind of point of sale.

# L200 AND L400 LINES