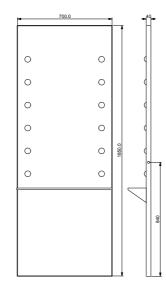

## **ILLUMINATED WALL MIRRORS**

I-light brightness adjustable lenses. Stainless steel switch

Cantoni has combined the unique quality of the exclusive I-light system, specific for make-up, with large mirrors and easy to combine to fit any space. The range of MDE mirrors, with linear and essential lines, fits perfectly in any room. Italian artisan production.

- Anodized aluminium structure
- ◆ Mirror thickness 4 mm
- **Power** button with dimmer
- ♦ 6 or 12 I-light
- Customizable surface with company logo or name
- Handcrafted in Italy
- ♦ Safety film
- ◆ 110-240V compatible

#### **Technical Details**

0 0 0 0 0 0 0 -

The electrical output cable of the mirror is not equipped with the plug: it needs to be connected to the electrical wiring of the room.

## Wall mirrors MDE line

- MDE01 1020x700x40 mm
- MDE502 1020X700x40 mm
- MDE505 700x1020x40 mm