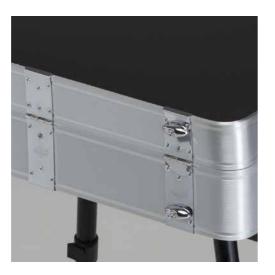

#### HOOKING HAIRDRYER/BRUSHES HOLDER

It can be hooked to any side of the case. In ABS, it does not deform with the heat of the hair-dryer. 2 brushes holding glasses included

X4 +SX4 WHEEL SYSTEM FOR MAKE-UP CASE Strong wheels with lock to apply to the legs of the make-up case. Folding, it can be stored in the suitable carrying bag.

RUBBER WHEELS with ball bearings

TELESCOPIC TROLLEY with spring lock button REINFORCED STRAP HANDLES

ANODISED ALUMINIUM PROFILES CHROME ACCESSORIES KEY LOCK

PRE SET-UP SYSTEM with standard locking system for the face-chart holding project