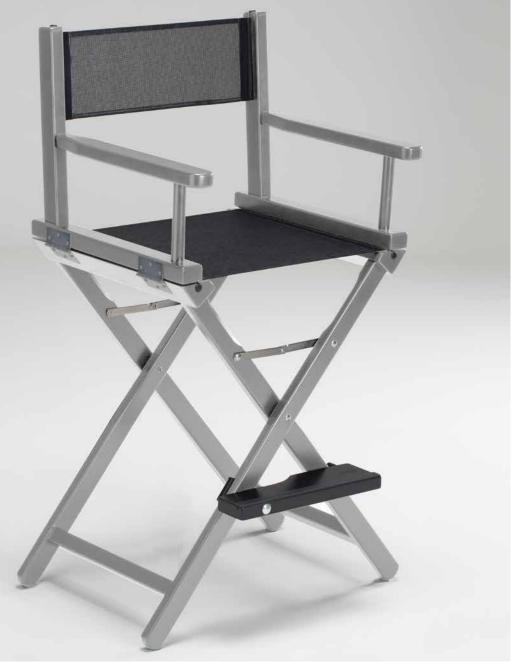

### The make-up chair: comfort and stability

Steel finishes

Black lacquered FOOTREST with anti-slip band and engraved Cantoni's logo

Folded chair dimensions:

530X220X850mm

DETACHABLE HEADREST on request

Portable chair for professional make-up, produced in Italy. Characterized by very low weight which makes it easy to transport.

- ◆ Anodized aluminium frame to 17/20 microns
- ◆ 306 passivated stainless steel **finishes**.
- Foldable and easy-to-carry with suitable bag
  Seat and backrest breathable and washable, wear resistant
- ◆ **Removable** backrest
- Customized whit logo
- Available accessories
- Handcrafted in Italy

### The aluminium make-up chair