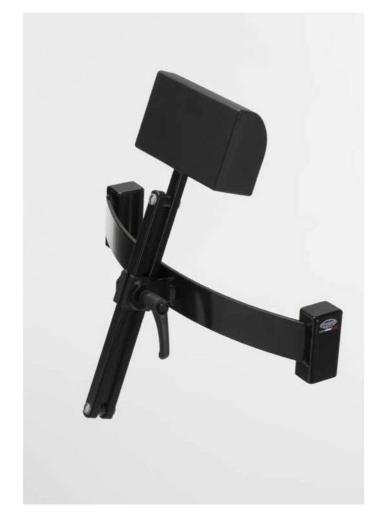

#### HR SYSTEM HEADREST FOR CHAIR

The HR System headrest is patented and exclusive by Cantoni.

Ideal for long make-up sessions, it allows the customer to feel comfortable and to the make-up artist to have the face in an optimal position for make up. Adjustable in height and tilt. Available for all models of make-up chairs by Cantoni. Black painted aluminium structure.

This ergonomic head rest is a real novelty because is the first one for moving chairs.

It can be adjusted in height and, above all, it is reclining thanks to a special mechanism which permits to regulate the head rest easily and fast. It grants the maximum comfort both for clients and professionals.