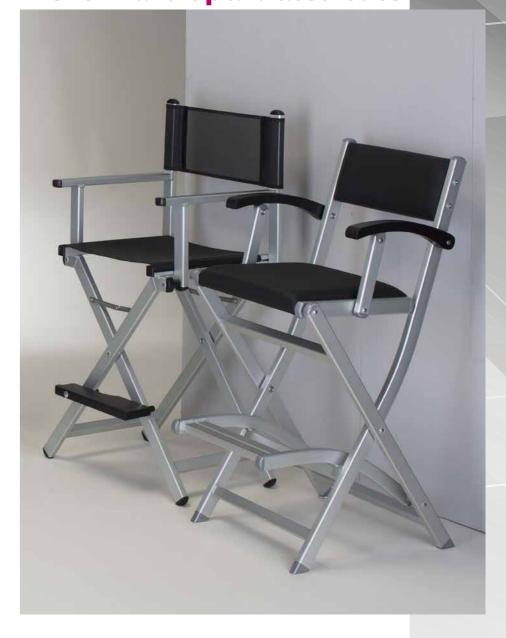

S105 is an exclusive model by Cantoni: elegant design, high load capacity of the structure and comfortable seat, is technically innovative for its anti-tilting system, which makes it stable and safe. Seat and armrests colour customizable.

- Anti-tipping structure made of anodized 17/20 micron aluminium.
  306 passivated stainless steel finishes.
- Armrests in dried ash with matching colour of seat and backrest.
- Ergonomic seat
- Lightweight and foldable
- Customized whit logo
- Available accessories
- Handcrafted in Italy

**Technical Details** 

Folded chair dimensions: 530x150x1280mm