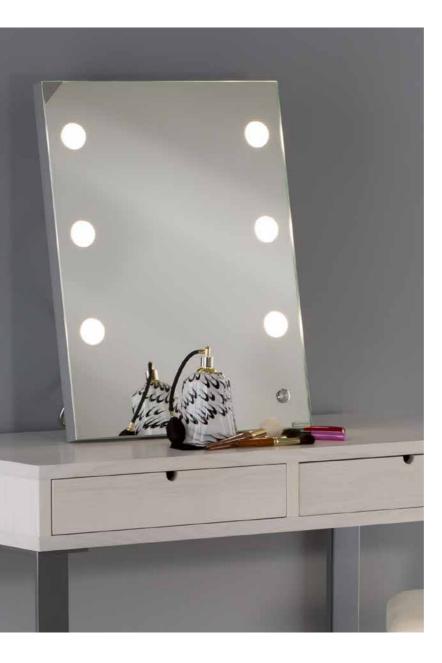

## **TABLETOP MIRRORS**

Tilting mirror

MOD. FULL MIRROR: The 6 lighting lenses and the dimmer button to adjust the brightness are embedded into the mirror

MOD. with FRAME 6 light lenses that are placed in the mirror frame and universal power socket

Table-top lighted mirror with frame in fine

lacquered beech wood. Classic line, selected materials, craftsmanship and **I-light** lights make it ideal to furnish high-level corner dedicated to make-up and beauty.

Also available in version with **double-sided** mirror front/back.

- ◆ Double support foot
- ♦ Tilting
- ♦ 6 I-light lights
- ◆ 110-240V power socket (only available in version with frame)
- Handcrafted in Italy

#### The 6-light table top mirror in wood

LTV FULL MIRROR