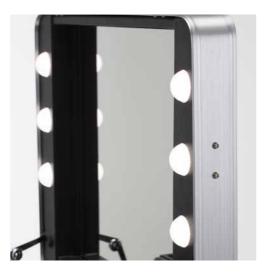

#### **UNIQUE PRODUCTS FROM A TO Z**

EXCLUSIVE PRODUCTS A Cantoni's product is known by details, which define its originality, aesthetic, functionality and design

The I-light, EU patent certified by Cantoni, is the only lighting technology specifically designed for beauty professionals: the system is characterized by a neutral light emission, with no shadow areas, that does not alter the colours. We have studied every single detail: from the distance between the light points, up to the uniformity of the emission, paying special attention to the gradation of colour, set to 4200 Kelvin degrees; we have identified the materials and the ideal solutions to ensure a long service life, low power consumption and total safety.

#### DON'T CALL THEM JUST "BULBS"

*I-light light points consist of professional Opalt-tech lenses with a high degree of light refraction which is spread evenly and with perfect colour rendering of the light generated by the LED technology.* 

#### I-LIGHT TECHNOLOGY (patented)

The light lenses, set directly into the reflective surface, cut with high-precision instruments, diffuse light generated by I-Light technology incorporated into the structure of the mirror.