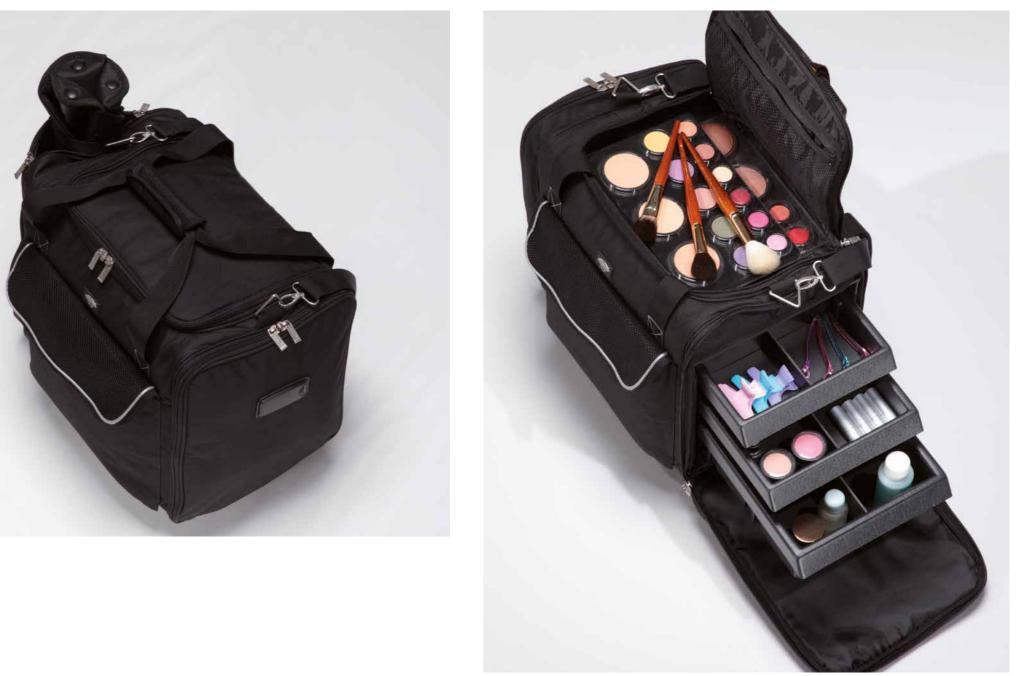

## HIGHBOX TROLL.FR

Embedded trolley with telescopic handle

Large side pocket with zipper

Large internal thermal space at the top

Large internal thermal space at the upper area

**Technical Details** 

Thermal trolley bag. Characterized by low weight and optimum capacity, it is ideal for carrying in a convenient, professional and organized way both massive equipment (hair dryer, straighteners ...), that are placed in the upper and side pockets, both cosmetic products, that can be placed and divided into rigid chest of drawers accessible on the side.

- ◆ Outside pockets with velcro closure
- Upper compartment closed with zipper
- **Telescopic handle** with lock button and trolley wheels
- **Reinforced handles** and removable shoulder strap
- **Rigid ABS** chest of drawers with 1 deep drawer (h. 10 cm) and 2 smallest ones (h. 5 cm)
- ◆ It can be **customized** with logo

## The thermal trolley with rigid chest of drawers

Rigid chest of drawers with ABS removable and washable drawers, all drawers are equipped with removable partitions. Configuration: 2 low drawers and 1 deep